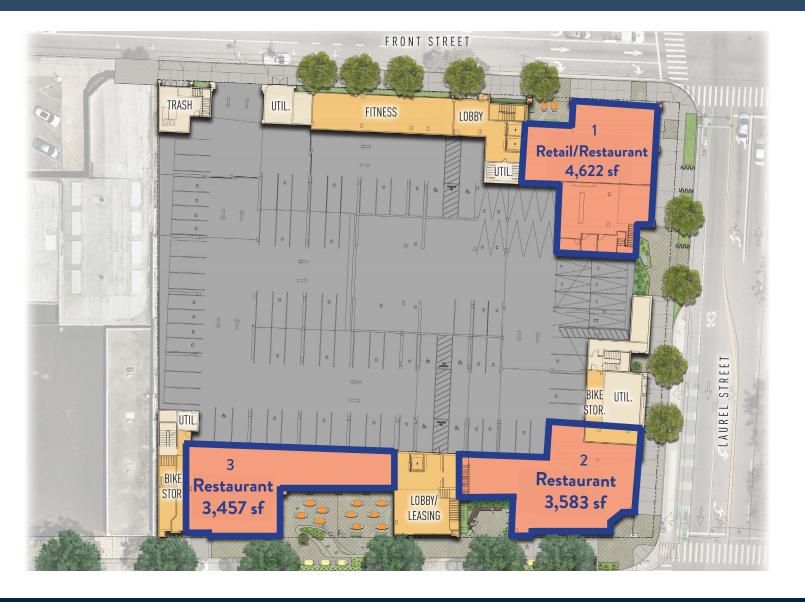

# SITE PLAN

## Available Space

- Unit 1 4,622 SF
- Unit 2 3,583 SF
- Unit 3 3,457 SF

\*All Units Divisible

## Features

- Clear height varying from 16-20 feet
- Vent shafts ready for commercial kitchens
- Grease interceptors installed with building
- Proprietary outdoor patios

1543 Lafayette Street, Suite C Santa Clara, 95050 Office 408.879.4000 www.primecommercialinc.com