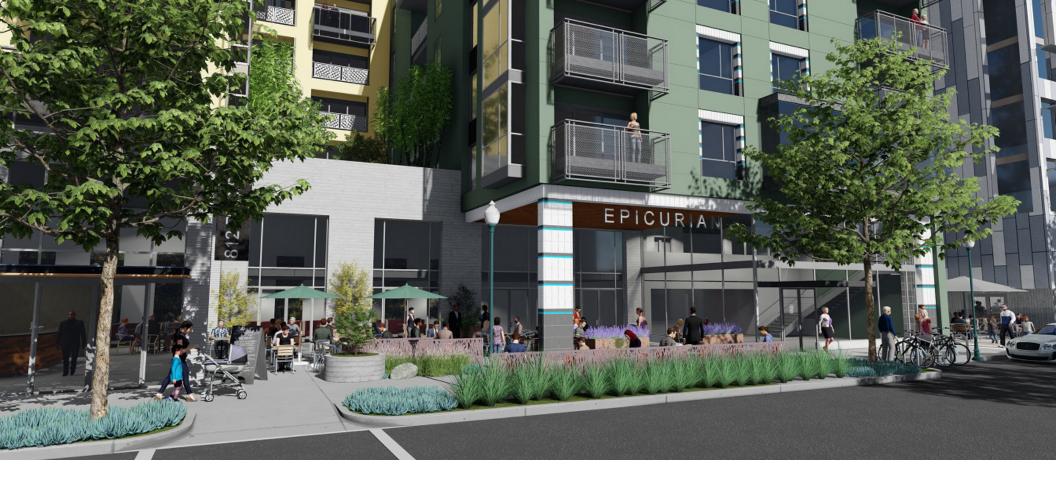

# **PROPERTY HIGHLIGHTS**

- Exceptional opportunity to grow your business in the most lavish building in Santa Cruz
- New mixed-use commercial building with 207 luxury residential units
- Fantastic location in the heart of Downtown Santa Cruz
- Beautifully designed ground floor retail with attractive facades & proprietary outdoor patios
- Target uses include restaurants, retail, service commercial and medical
- Delivery anticipated Summer 2023

## **AVAILABLE RETAIL / RESTAURANT SPACE**

- 4,622 sf divisible
- 3,583 sf divisible
- 3,475 sf divisible

PRICING

\$3.00 - \$3.25 / SF

1543 Lafayette Street, Suite C Santa Clara, 95050 Office 408.879.4000 www.primecommercialinc.com DIXIE DIVINE CA BRE 00926251 & 01481181 408.879.4001 ddivine@primecommercialinc.com DOUG FERRARI CA BRE 01032363 408.879.4002 dferrari@primecommercialinc.com

## Features

- Clear height varying from 16-20 feet
- Vent shafts ready for commercial kitchens
- Grease interceptors installed with building
- Proprietary outdoor patios

1543 Lafayette Street, Suite C Santa Clara, 95050 Office 408.879.4000 www.primecommercialinc.com