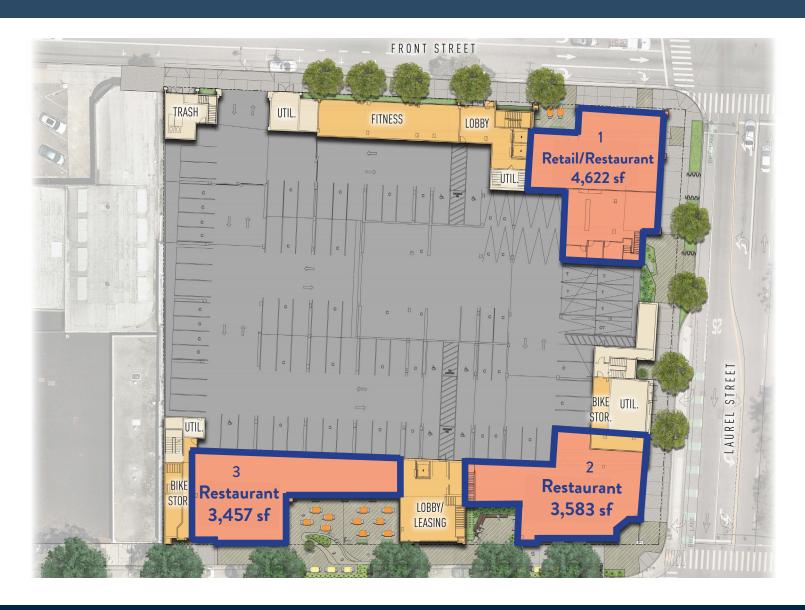

### **AVAILABLE RETAIL / RESTAURANT SPACE**

- 4,622 sf divisible
- 3,583 sf divisible
- 3,475 sf divisible

# Available Space

- Unit 1 4,622 SF
- Unit 2 3,583 SF
- Unit 3 3,457 SF

\*All Units Divisible

## **Features**

- Clear height varying from 16-20 feet
- Vent shafts ready for commercial kitchens
- Grease interceptors installed with building
- Proprietary outdoor patios

1543 Lafayette Street, Suite C Santa Clara, 95050 Office 408.879.4000 www.primecommercialinc.com DIXIE DIVINE
CA BRE 00926251 & 01481181
408.879.4001
ddivine@primecommercialinc.com