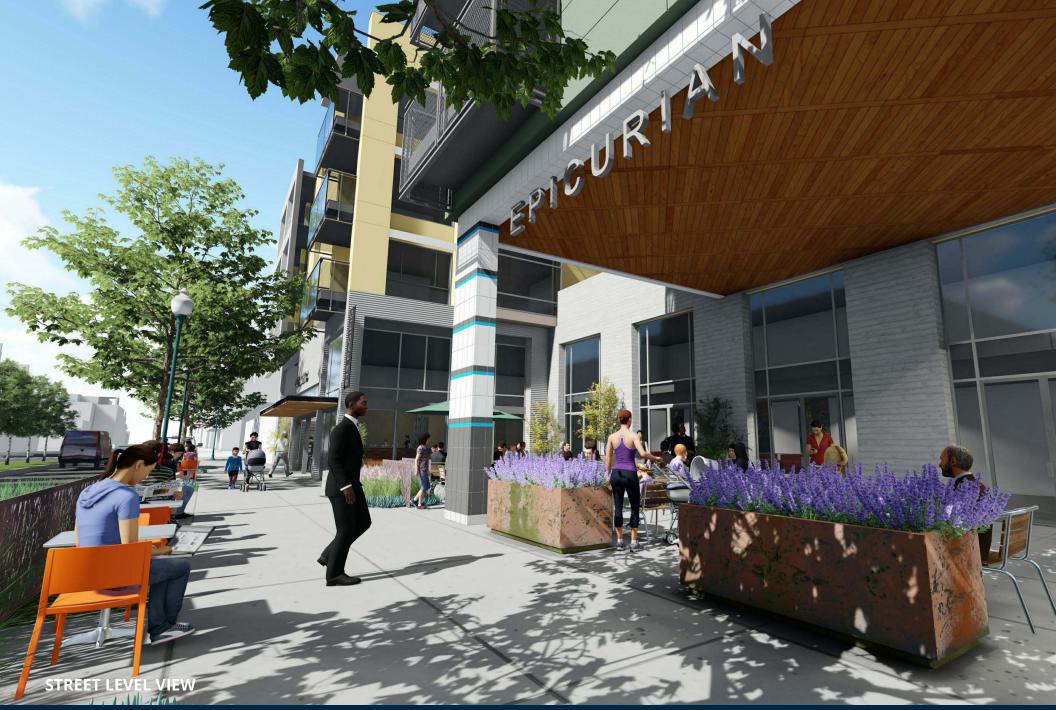

# **PROPERTY HIGHLIGHTS**

- Exceptional opportunity to grow your business in the most lavish building in Santa Cruz
- New mixed-use commercial building with 207 luxury residential units
- Fantastic location in the heart of Downtown Santa Cruz
- Beautifully designed ground floor retail with attractive facades & proprietary outdoor patios
- Target uses include restaurants, retail, service commercial and medical
- Delivery anticipated Summer 2023

## **Features**

- Clear height varying from 16-20 feet
- Vent shafts ready for commercial kitchens
- Grease interceptors installed with building
- Proprietary outdoor patios

1543 Lafayette Street, Suite C Santa Clara, 95050 Office 408.879.4000 www.primecommercialinc.com DIXIE DIVINE
CA BRE 00926251 & 01481181
408.879.4001
ddivine@primecommercialinc.com