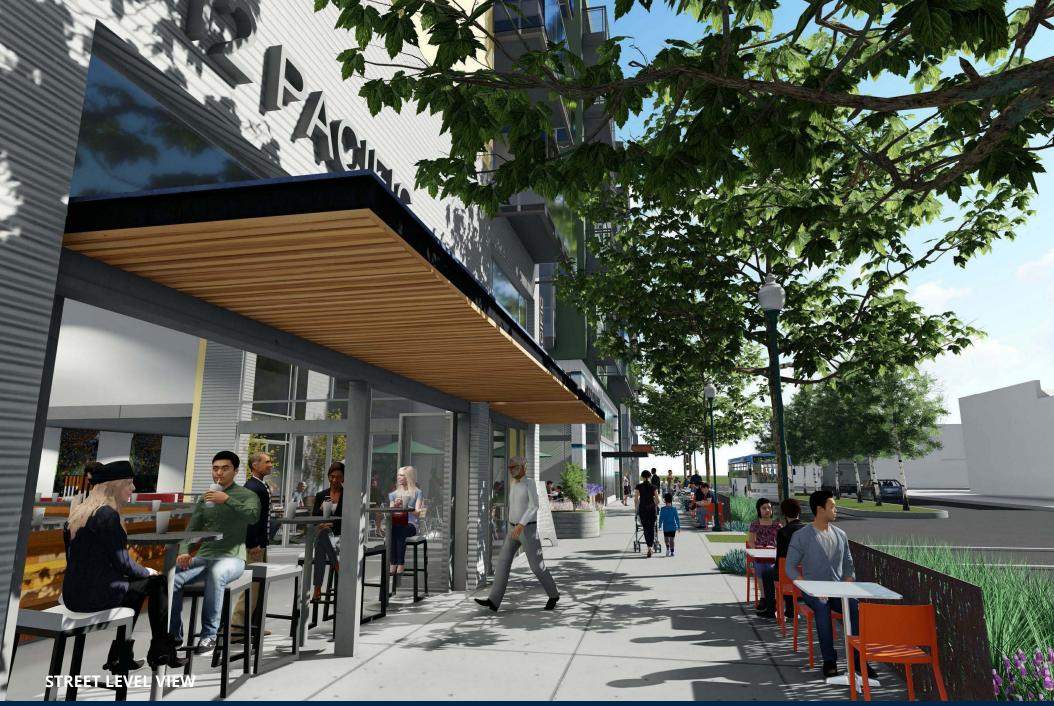

# **PROPERTY HIGHLIGHTS**

- Exceptional opportunity to grow your business in the most lavish building in Santa Cruz
- New mixed-use commercial building with 207 luxury residential units
- Fantastic location in the heart of Downtown Santa Cruz
- Beautifully designed ground floor retail with attractive facades & proprietary outdoor patios
- Target uses include restaurants, retail, service commercial and medical
- Delivery anticipated Summer 2023

## **Features**

- Clear height varying from 16-20 feet
- Vent shafts ready for commercial kitchens
- Grease interceptors installed with building
- Proprietary outdoor patios

1543 Lafayette Street, Suite C Santa Clara, 95050 Office 408.879.4000 www.primecommercialinc.com DIXIE DIVINE
CA BRE 00926251 & 01481181
408.879.4001
ddivine@primecommercialinc.com