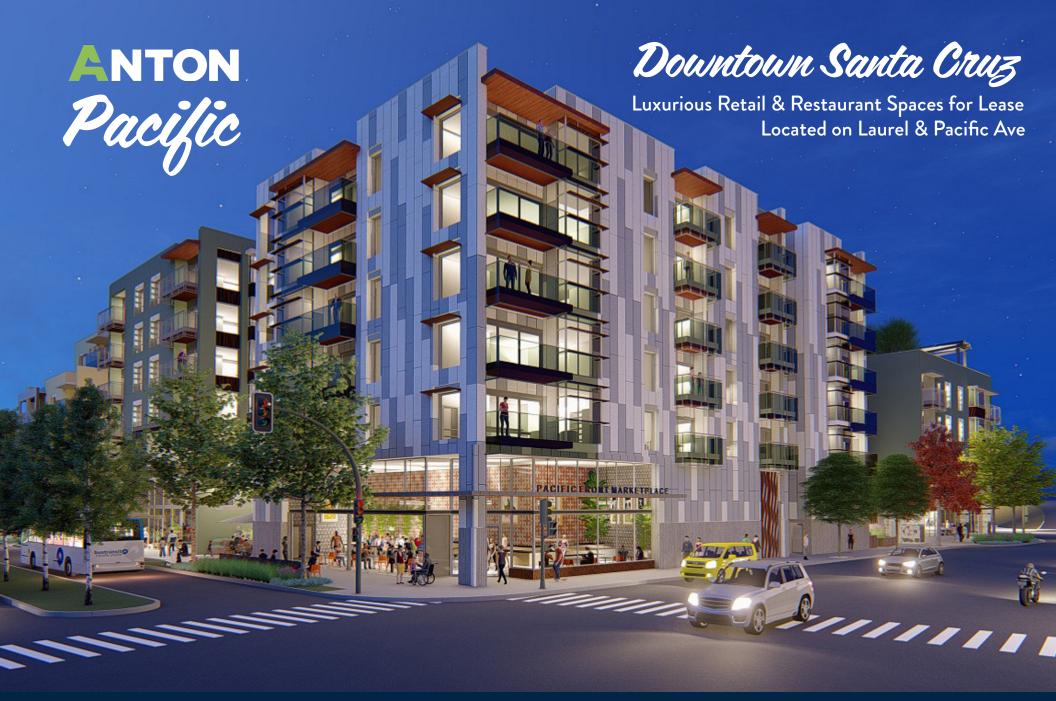

# **PROPERTY HIGHLIGHTS**

- Exceptional opportunity to grow your business in the most lavish building in Santa Cruz
- New mixed-use commercial building with 207 luxury residential units
- Fantastic location in the heart of Downtown Santa Cruz
- Beautifully designed ground floor retail with attractive facades & proprietary outdoor patios
- Target uses include restaurants, retail, service commercial and medical
- Delivery anticipated Summer 2023

### **AVAILABLE RETAIL / RESTAURANT SPACE**

- 4,622 sf divisible
- 3,583 sf divisible
- 3,475 sf divisible

#### **PRICING**

\$3.00 - \$3.25 / SF

1543 Lafayette Street, Suite C Santa Clara, 95050 Office 408.879.4000

www.primecommercialinc.com

DIXIE DIVINE
CA BRE 00926251 & 01481181
408.879.4001
ddivine@primecommercialinc.com