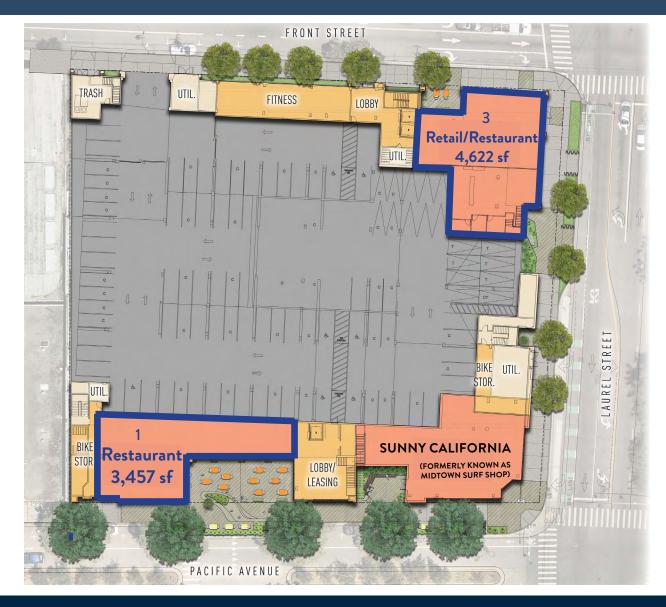

#### AVAILABLE RETAIL / RESTAURANT SPACE

- 4,622 SF sf divisible
- 3,457 sf divisible

### Available Space

- Unit 1 3,457 SF
- Unit 3 4,622 SF

\*All Units Divisible