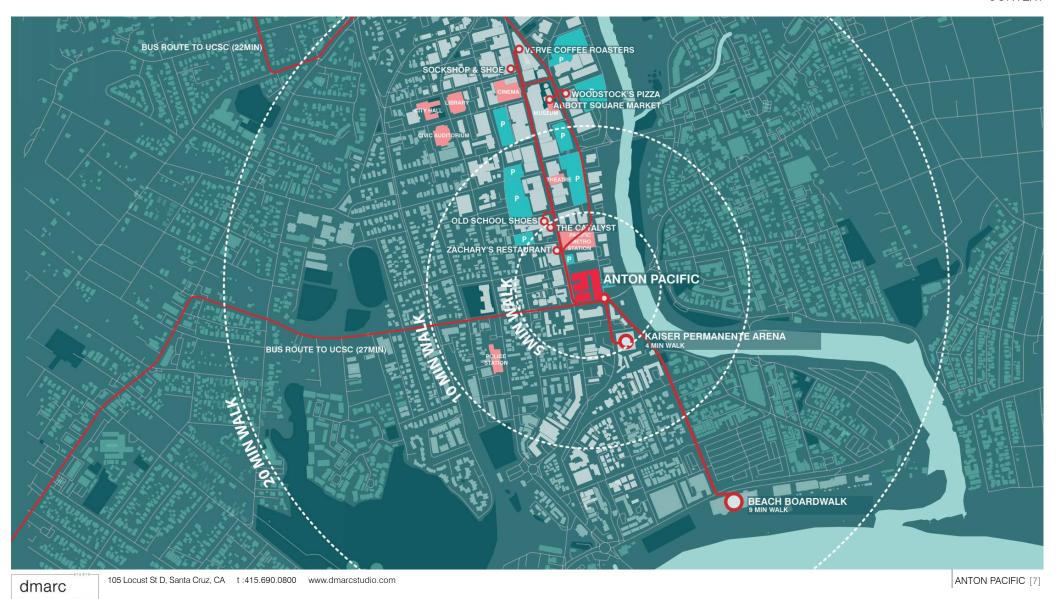

#### Abundant Traffic from UC Santa Cruz

• Total Enrollment: 19,494

• Faculty Staff: 4,121

High walk score of 96

1543 Lafayette Street, Suite C Santa Clara, 95050 Office 408.879.4000 www.primecommercialinc.com DIXIE DIVINE Lic. 00926251 & 01481181 408.313.8900 ddivine@primecommercialinc.com

## SANTA CRUZ

1543 Lafayette Street, Suite C Santa Clara, 95050 Office 408.879.4000 www.primecommercialinc.com DIXIE DIVINE Lic. 00926251 & 01481181 408.313.8900 ddivine@primecommercialinc.com