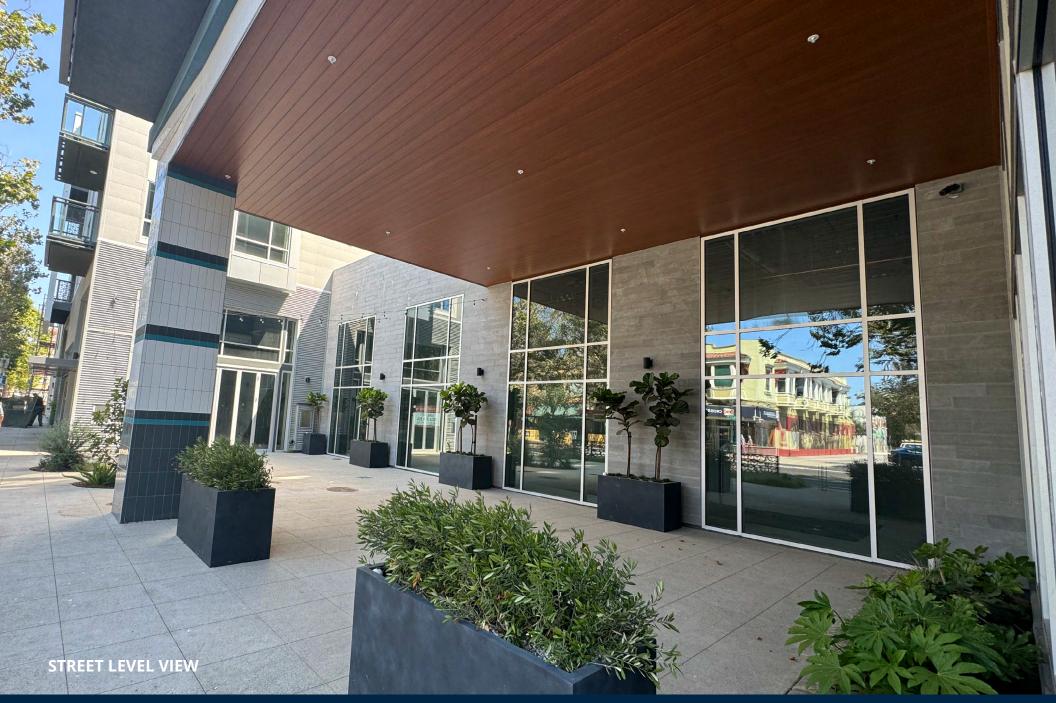

#### AVAILABLE RETAIL / RESTAURANT SPACE

- 4,622 SF sf divisible
- 3,457 sf divisible

#### **Features**

- Clear height varying from 16-20 feet
- Vent shafts ready for commercial kitchens
- Grease interceptors installed with building
- Proprietary outdoor patios

1543 Lafayette Street, Suite C Santa Clara, 95050 Office 408.879.4000 www.primecommercialinc.com DIXIE DIVINE
Lic. 00926251 & 01481181
408.313.8900
ddivine@primecommercialinc.com