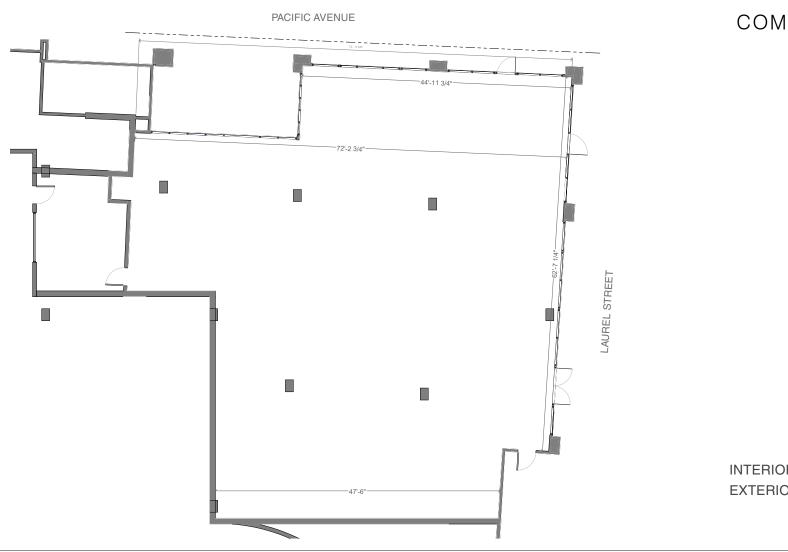

## **FLOOR PLAN: UNIT 1**

COMMERCIAL 1 **EXISTING FLOOR PLAN** 

#### **Features**

- · Outdoor patio
- Mezzanine
- Grease Receptors for Potential Restaurant Opportunity

**INTERIOR AREA: 3,321 SF** PATIO AREA: 1,457 SF

dmarc

105 Locust St D, Santa Cruz, CA t:415.690.0800 www.dmarcstudio.com