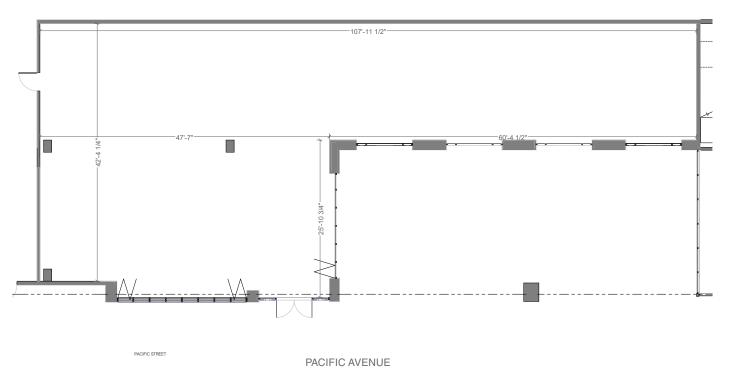

## **FLOOR PLAN: UNIT 1**

COMMERCIAL 1 **EXISTING FLOOR PLAN** 

#### **Features**

- · Outdoor patio
- Mezzanine
- Grease Receptors for Potential Restaurant Opportunity

**INTERIOR AREA: 3,321 SF** PATIO AREA: 1,457 SF

dmarc

105 Locust St D, Santa Cruz, CA t:415.690.0800 www.dmarcstudio.com