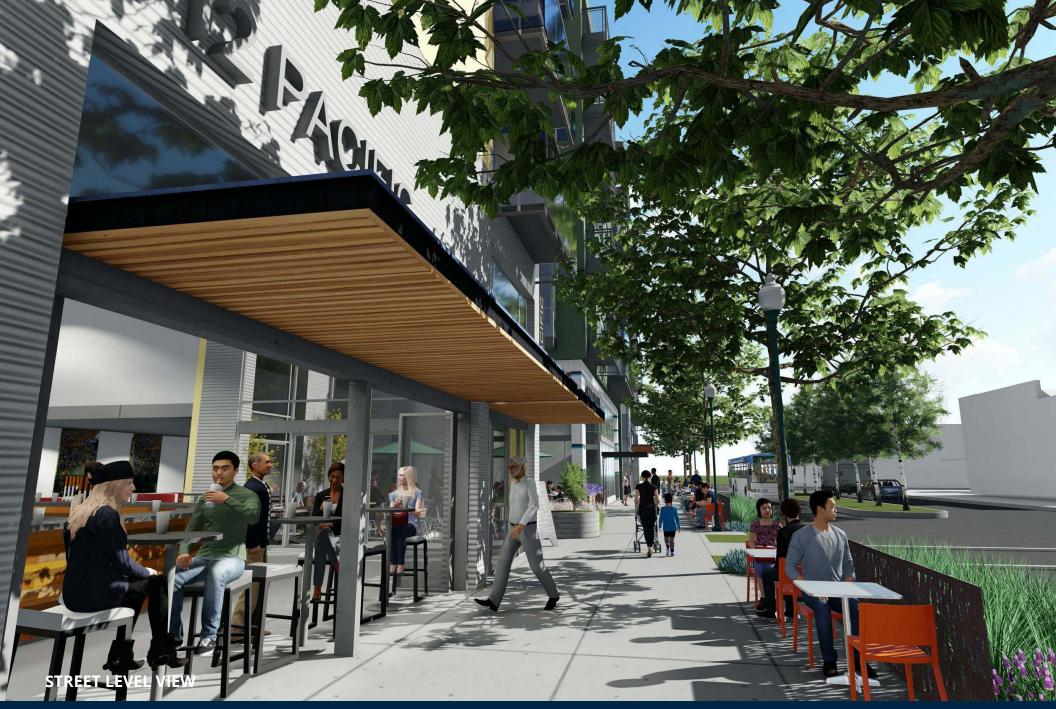

# **PROPERTY HIGHLIGHTS**

- Exceptional opportunity to grow your business in the most lavish building in Santa Cruz
- New mixed-use commercial building with 207 luxury residential units
- Fantastic loaction in the heart of Downtown Santa Cruz
- Beautifully designed ground floor retail with attractive facades & proprietory outdoor patios
- Target uses include restaurants, retail, service commercial and medical
- Delivery anticipated Summer 2023

### **Features**

- Clear height varying from 16-20 feet
- Vent shafts ready for commercial kitchens
- Grease interceptors installed with building
- Propriatory outdoor patios

1543 Lafayette Street, Suite C Santa Clara, 95050 Office 408.879.4000 www.primecommercialinc.com DIXIE DIVINE
CA BRE 00926251 & 01481181
408.879.4001
ddivine@primecommercialinc.com