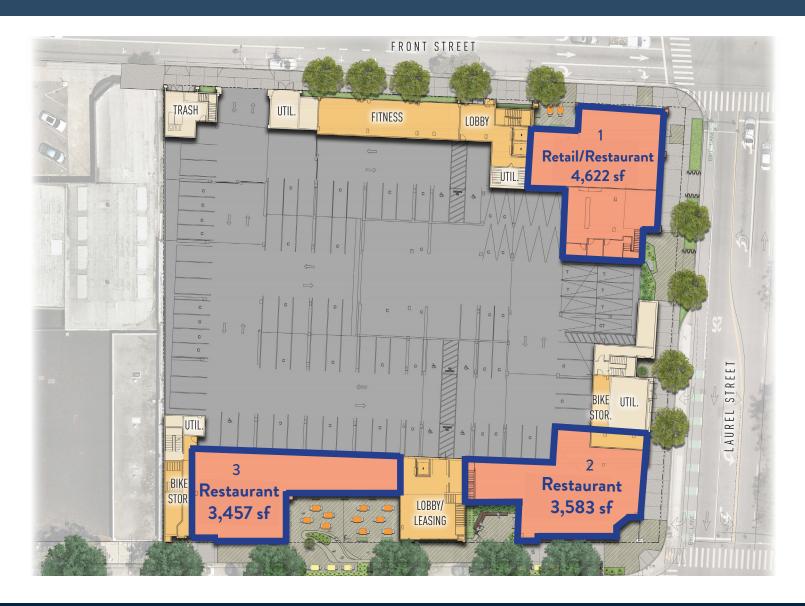

### **AVAILABLE RETAIL / RESTAURANT SPACE**

- 4,622 sf divisible
- 3,583 sf divisible
- 3,475 sf divisible

# Available Space

- Unit 1 4,622 SF
- Unit 2 3,583 SF
- Unit 3 3,457 SF

\*All Units Divisible

### **Features**

- Clear height varying from 16-20 feet
- Vent shafts ready for commercial kitchens
- Grease interceptors installed with building
- Propriatory outdoor patios

1543 Lafayette Street, Suite C Santa Clara, 95050 Office 408.879.4000 www.primecommercialinc.com DIXIE DIVINE
CA BRE 00926251 & 01481181
408.879.4001
ddivine@primecommercialinc.com