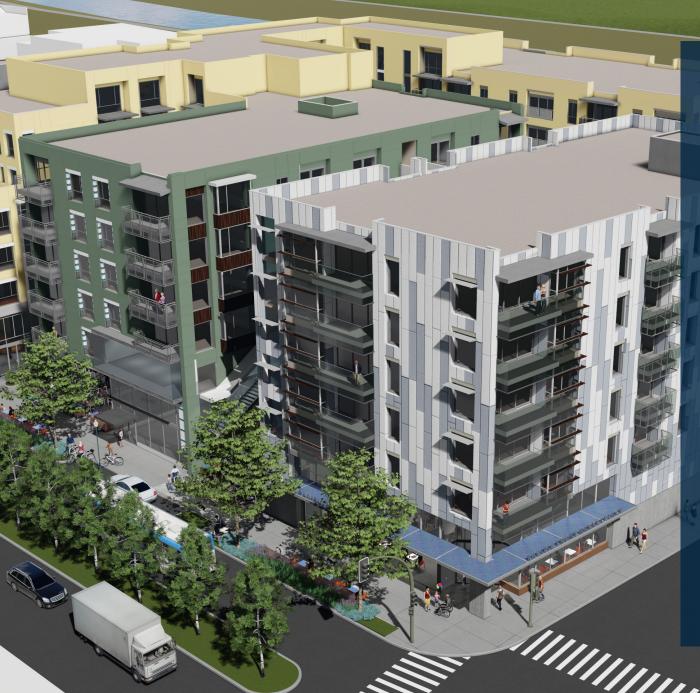

# **PROPERTY HIGHLIGHTS**

- Exceptional opportunity to grow your business in the most lavish building in Santa Cruz
- New mixed-use commercial building with 207 luxury residential units
- Fantastic loaction in the heart of Downtown Santa Cruz
- Beautifully designed ground floor retail with attractive facades & proprietory outdoor patios
- Target uses include restaurants, retail, service commercial and medical
- Delivery anticipated Summer 2023

# Available Space

- Unit 1 4,622 SF
- Unit 2 3,583 SF
- Unit 3 3,457 SF

\*All Units Divisible

### **Features**

- Clear height varying from 16-20 feet
- Vent shafts ready for commercial kitchens
- Grease interceptors installed with building
- Propriatory outdoor patios

1543 Lafayette Street, Suite C Santa Clara, 95050 Office 408.879.4000 www.primecommercialinc.com DIXIE DIVINE
CA BRE 00926251 & 01481181
408.879.4001
ddivine@primecommercialinc.com