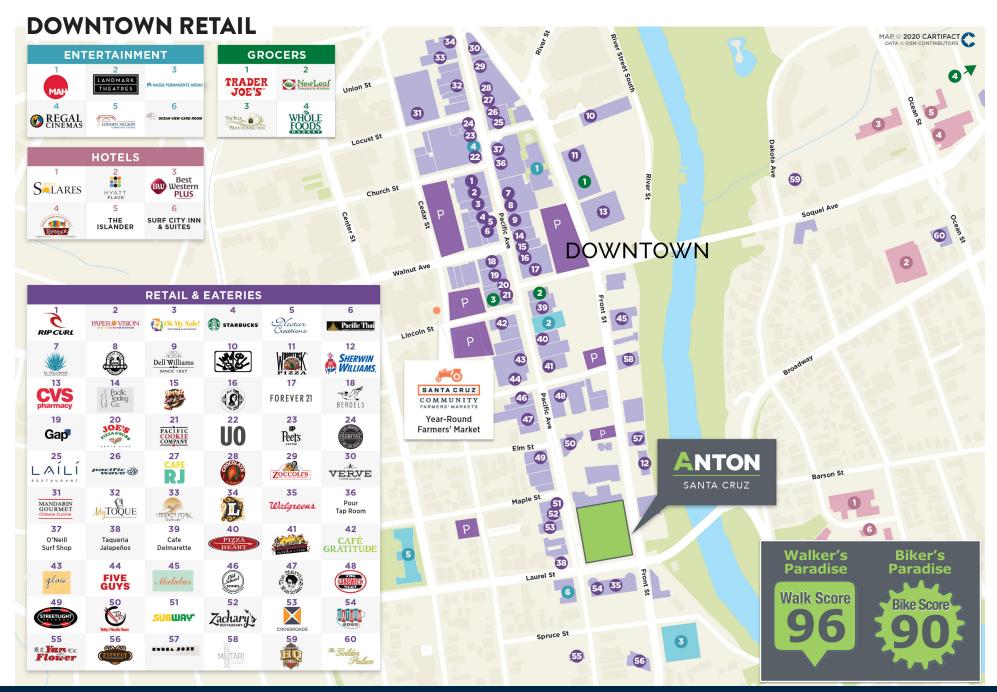

## **DEMOGRAPHICS**

1 Mile 3 Miles 5 Miles Population 25,279 86,575 116,754 Avg. HH Income \$97,042 \$117,842 \$120,707

#### Abundant Traffic from UC Santa Cruz

Total Enrollment: 19,494

• Faculty Staff: 4,121

High walk score of 96

1543 Lafayette Street, Suite C Santa Clara, 95050 Office 408.879.4000 www.primecommercialinc.com DIXIE DIVINE CA BRE 00926251 & 01481181 408.879.4001 ddivine@primecommercialinc.com