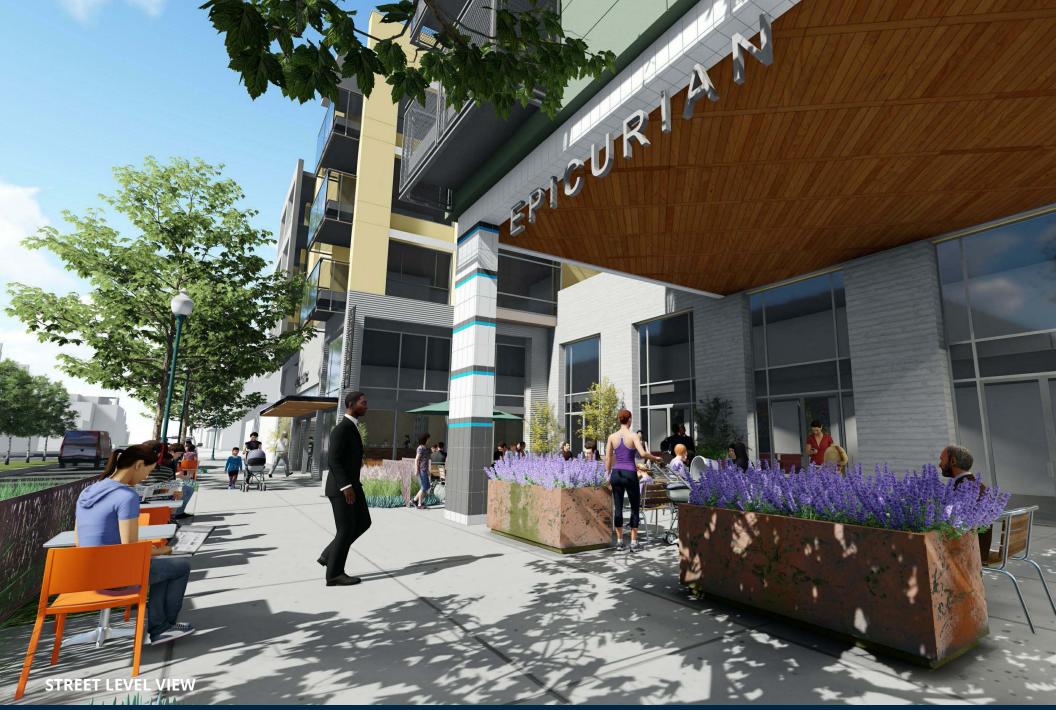

# **PROPERTY HIGHLIGHTS**

- Exceptional opportunity to grow your business in the most lavish building in Santa Cruz
- New mixed-use commercial building with 207 luxury residential units
- Fantastic loaction in the heart of Downtown Santa Cruz
- Beautifully designed ground floor retail with attractive facades & proprietory outdoor patios
- Target uses include restaurants, retail, service commercial and medical
- Delivery anticipated Summer 2023

### **Features**

- Clear height varying from 16-20 feet
- Vent shafts ready for commercial kitchens
- Grease interceptors installed with building
- Propriatory outdoor patios

1543 Lafayette Street, Suite C Santa Clara, 95050 Office 408.879.4000 www.primecommercialinc.com DIXIE DIVINE
CA BRE 00926251 & 01481181
408.879.4001
ddivine@primecommercialinc.com