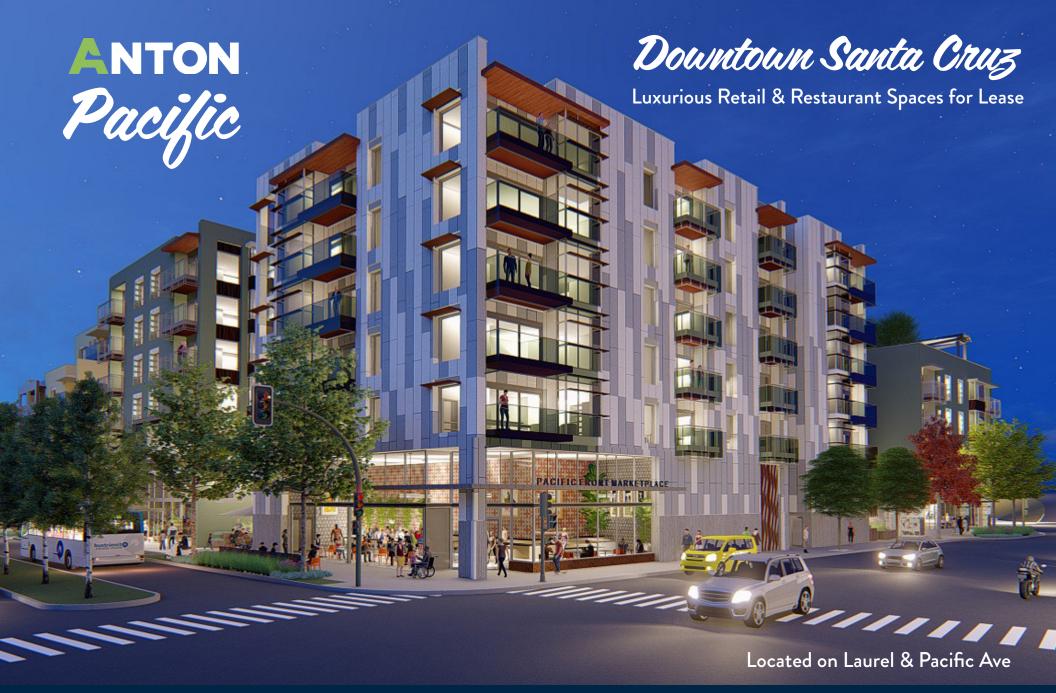

# **PROPERTY HIGHLIGHTS**

- Exceptional opportunity to grow your business in the most lavish building in Santa Cruz
- New mixed-use commercial building with 207 luxury residential units
- Fantastic loaction in the heart of Downtown Santa Cruz
- Beautifully designed ground floor retail with attractive facades & proprietory outdoor patios
- Target uses include restaurants, retail, service commercial and medical
- Delivery anticipated Summer 2023

### **AVAILABLE RETAIL / RESTAURANT SPACE**

- 4,622 sf divisible
- 3,583 sf divisible
- 3,475 sf divisible

#### **PRICING**

\$3.00 - \$3.25 / SF

1543 Lafayette Street, Suite C Santa Clara, 95050 Office 408.879.4000

www.primecommercialinc.com

DIXIE DIVINE
CA BRE 00926251 & 01481181
408.879.4001
ddivine@primecommercialinc.com