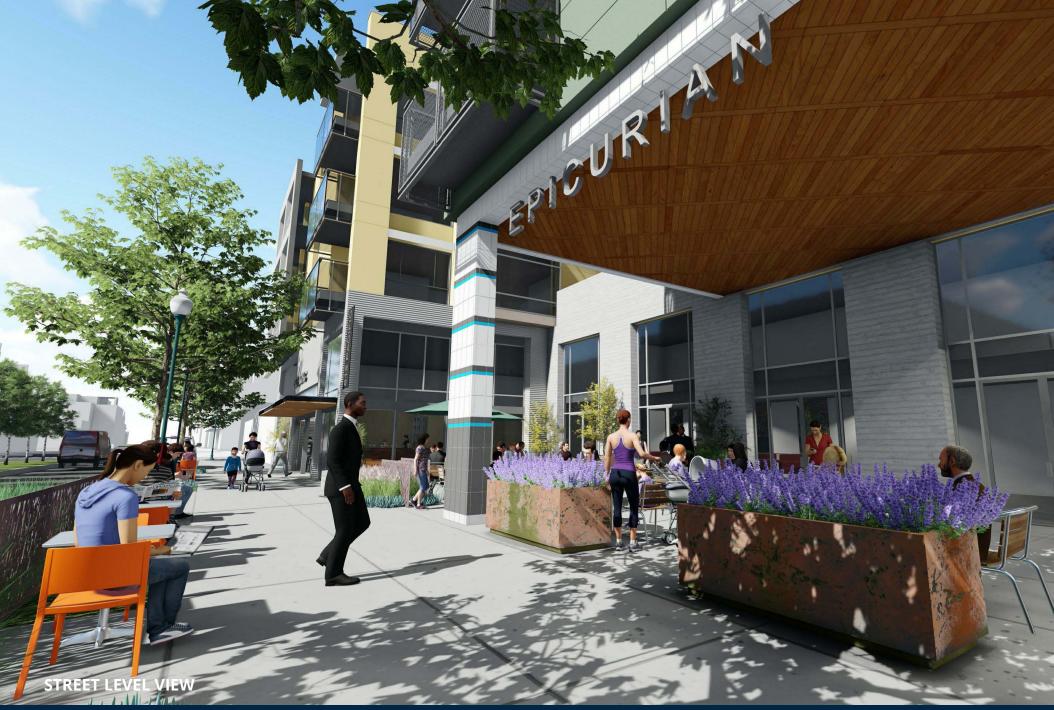

### **Features**

- Clear height varying from 16-20 feet
- Vent shafts ready for commercial kitchens
- Greaseinterceptorsinstalled with building
- Proprietary outdoor patios

1543 Lafayette Street, Suite C Santa Clara, 95050 Office 408.879.4000 www.primecommercialinc.com DIXIE DIVINE
CA BRE 00926251 & 01481181
408.879.4001
ddivine@primecommercialinc.com