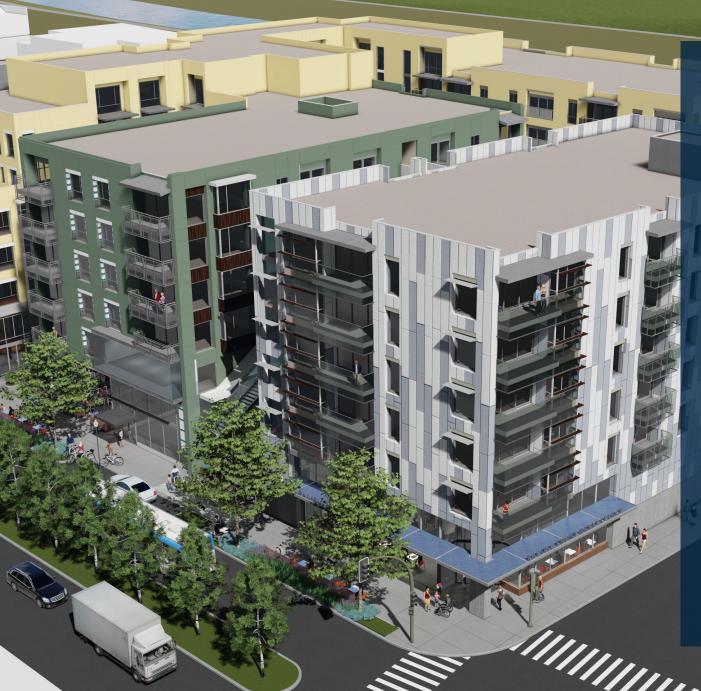

# PROPERTY HIGHLIGHTS

- Exceptional opportunity to grow your business in the most lavish building in Santa Cruz
- Newmixed-usecommercialbuildingwith
   207 luxury residential units
- Fantastic location in the heart of Downtown Santa Cruz
- Beautifully designed ground floor retail with attractive facades & proprietary outdoor patios
- Target uses include restaurants, retail, service commercial and medical
- Delivery anticipated Summer 2023

# **Available Space**

- Unit 1 4,622 SF
  - Virtual Tour
- Unit 2 3,583 SF
  - Virtual Tour
- Unit 3 3,457 SF
  - Virtual Tour
- \*All Units Divisible