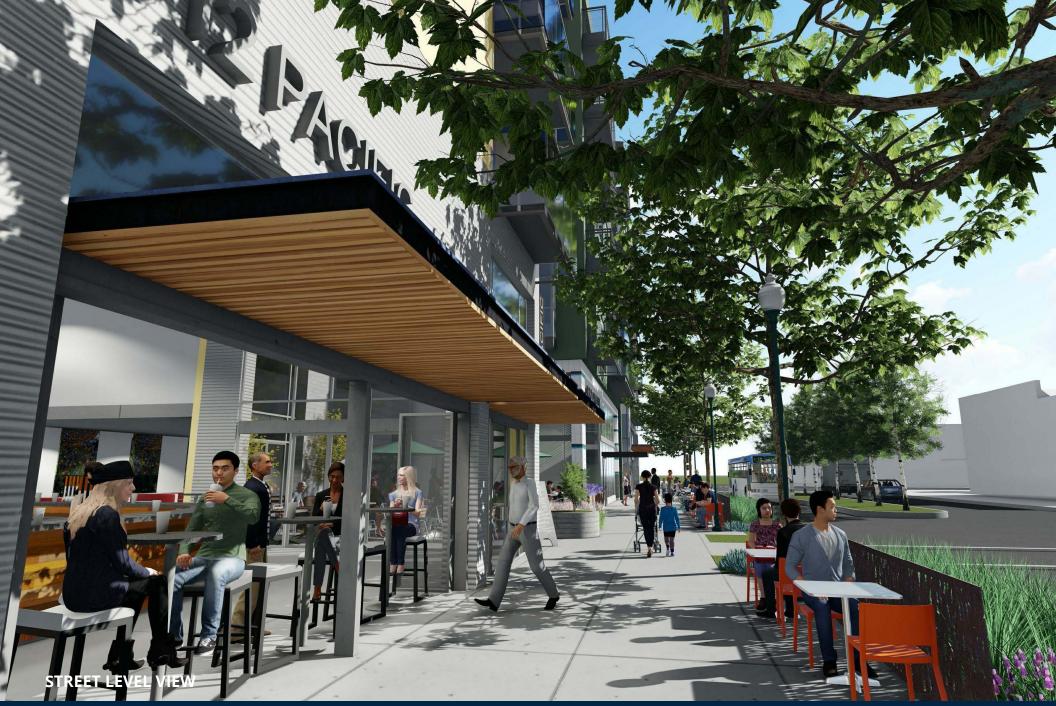

### **Features**

- Clear height varying from 16-20 feet
- Vent shafts ready for commercial kitchens
- Greaseinterceptorsinstalled with building
- Proprietary outdoor patios

1543 Lafayette Street, Suite C Santa Clara, 95050 Office 408.879.4000 www.primecommercialinc.com DIXIE DIVINE
CA BRE 00926251 & 01481181
408.879.4001
ddivine@primecommercialinc.com