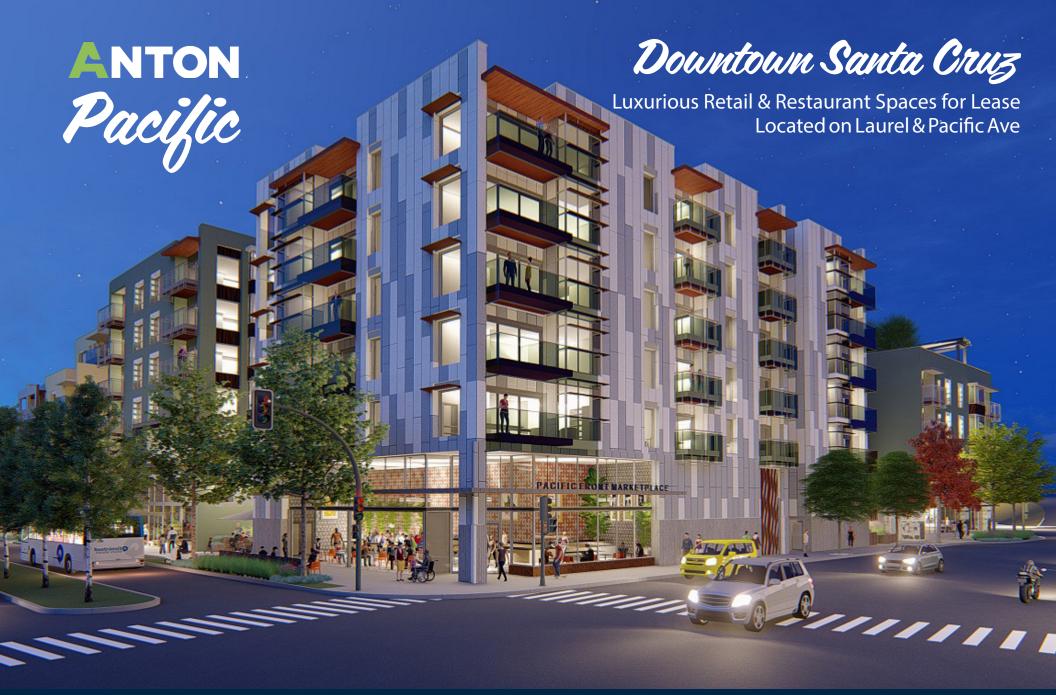

# PROPERTY HIGHLIGHTS

- Exceptional opportunity to grow your business in the most lavish building in Santa Cruz
- Newmixed-usecommercialbuildingwith
   207 luxury residential units
- Fantastic location in the heart of Downtown Santa Cruz
- Beautifully designed ground floor retail with attractive facades & proprietary outdoor patios
- Target uses include restaurants, retail, service commercial and medical
- Delivery anticipated Summer 2023

### **AVAILABLE RETAIL / RESTAURANT SPACE**

- 4,622 sf divisible
- 3,583 sf divisible
- 3,475 sf divisible

#### **PRICING**

\$3.00 - \$3.25 / SF

1543 Lafayette Street, Suite C Santa Clara, 95050 Office 408.879.4000

www.primecommercialinc.com

DIXIE DIVINE
CA BRE 00926251 & 01481181
408.879.4001
ddivine@primecommercialinc.com