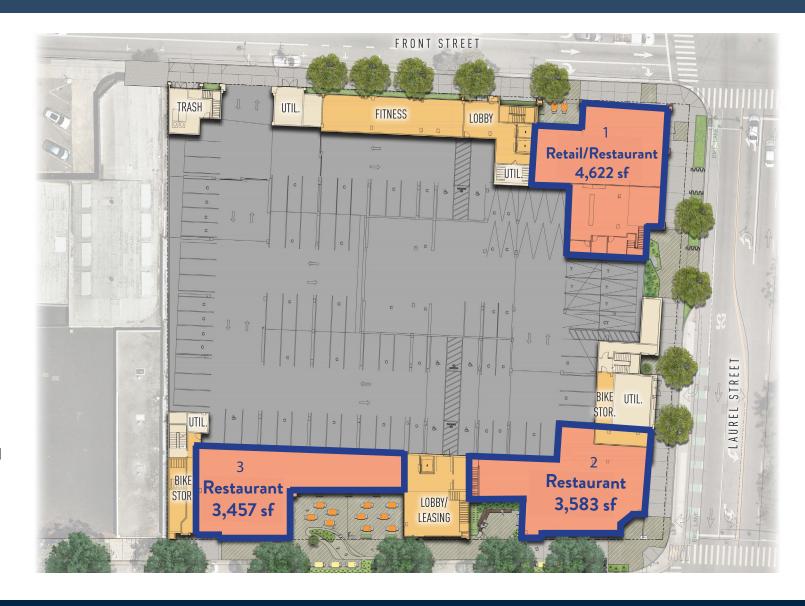

### **AVAILABLE RETAIL / RESTAURANT SPACE**

- 4,622 sf divisible
- 3,583 sf divisible
- 3,475 sf divisible

# **Available Space**

- Unit 1 4,622 SF
  - Virtual Tour
- Unit 2 3,583 SF
  - Virtual Tour
- Unit 3 3,457 SF
  - Virtual Tour
- \*All Units Divisible

### **Features**

- Clear height varying from 16-20 feet
- Vent shafts ready for commercial kitchens
- Greaseinterceptorsinstalled with building
- Proprietary outdoor patios

1543 Lafayette Street, Suite C Santa Clara, 95050 Office 408.879.4000 www.primecommercialinc.com DIXIE DIVINE
CA BRE 00926251 & 01481181
408.879.4001
ddivine@primecommercialinc.com