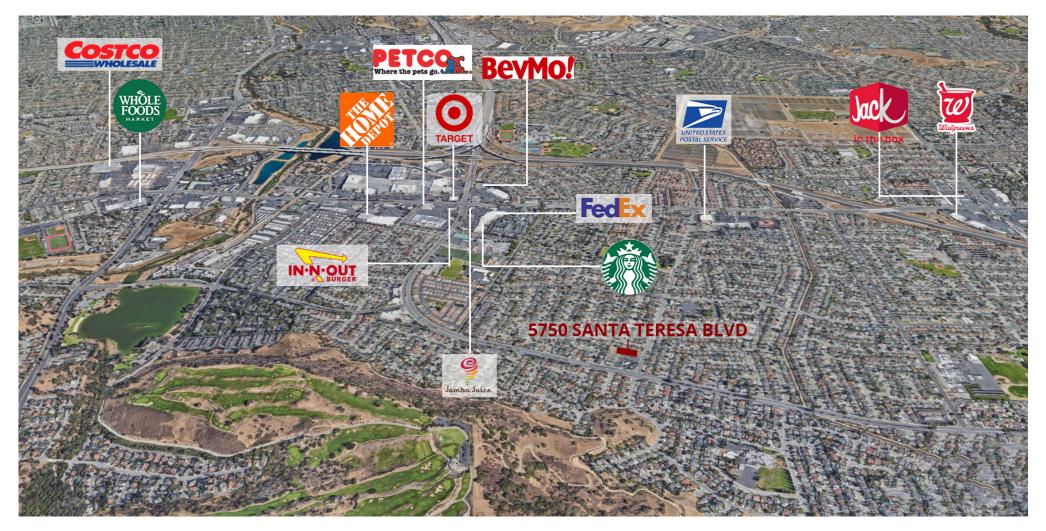

### TRAFFIC COUNTS

- El Camino Real: 45,200 ADT
- Highway 82: 45,200 ADT

Prime Commercial, Inc. has obtained the information contained herein from sources we deem reliable. However, we have not verified its accuracy and make no guarantee, warranty or representation about it. It is subject to errors, modification, omission, change of price and/or terms, prior lease sale or financing, or withdraw without notice. It may include projections, opinions, or assumptions or estimated for example only, and they may represent current or future performance of the property. You and your tax and legal advisors should conduct your own of the property and transaction. The information contained in this brochure is obtained from STDB.