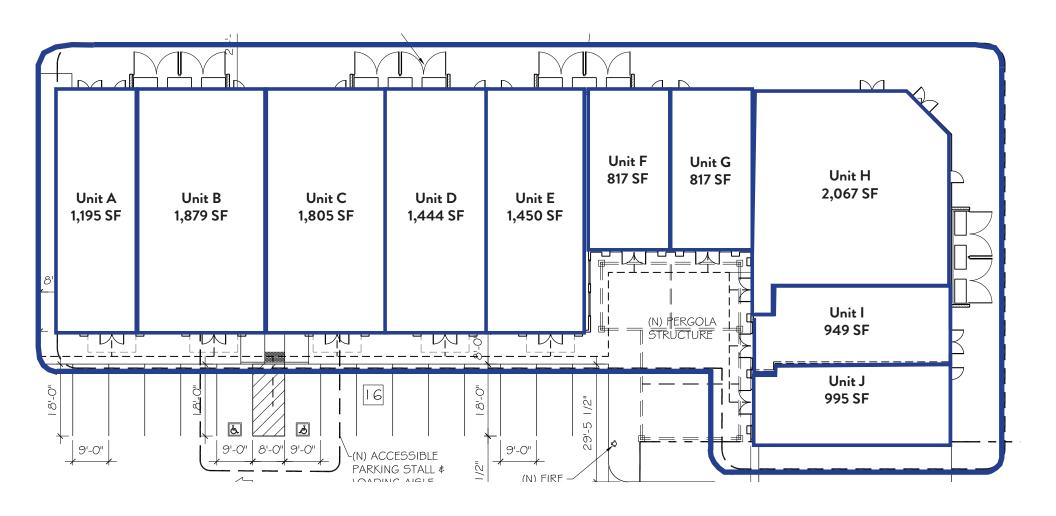

IVINE | ddivine@primecommercialinc.com | 408-313-8900 DOUG FERRRI | dferrari@primecommercialinc.com | 408-718-0184

PRIME COMMERCIAL





### **PROPERTY HIGHLIGHTS**

#### **FEATURES**

- Attractive, newly constructed retail strip center in desirable Almaden Valley area of San Jose
- 13,418 square feet divisible to 817 square feet
- Excellent demographics
- Outdoor dining areas available
- · Ample parking ratio of
- Delivery anticipated June 2023
- \$3.50 NNN

#### **DEMOGRAPHICS**

|                | 1 MILE    | 3 MILES   | 5 MILES   |
|----------------|-----------|-----------|-----------|
| Population     | 35,697    | 158,281   | 321.618   |
| Avg. HH Income | \$148,752 | \$174,765 | \$171,836 |

#### TRAFFIC COUNTS

• El Camino Real: 45,200 ADT

Highway 82: 45,200 ADT

### Floor Plan



## **Building Plan**



# **Aerial Map**



5750 SANTA TERESA BLVD // Leasing Brochure