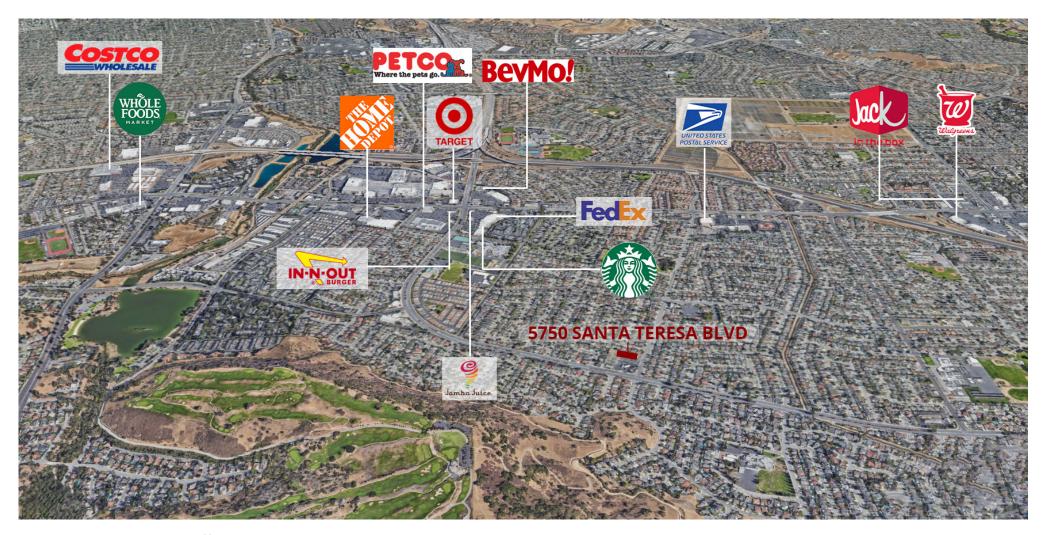

-313-8900 DOUG FERRRI | dferrari@primecommercialinc.com | 408-718-0184

PRIME COMMERCIAL





### **PROPERTY HIGHLIGHTS**

#### **FEATURES**

- Attractive, newly constructed retail strip center in desirable Almaden Valley area of San Jose
- 13,418 square feet divisible to 817 square feet
- Excellent demographics
- Outdoor dining areas available
- · Ample parking ratio of
- Delivery anticipated June 2023
- \$3.50 NNN

#### **DEMOGRAPHICS**

|                | 1 MILE    | 3 MILES   | 5 MILES   |
|----------------|-----------|-----------|-----------|
| Population     | 35,697    | 158,281   | 321.618   |
| Avg. HH Income | \$148,752 | \$174,765 | \$171,836 |

#### TRAFFIC COUNTS

• El Camino Real: 45,200 ADT

Highway 82: 45,200 ADT

### Floor Plan



## **Building Plan**



# **Aerial Map**



5750 SANTA TERESA BLVD // Leasing Brochure