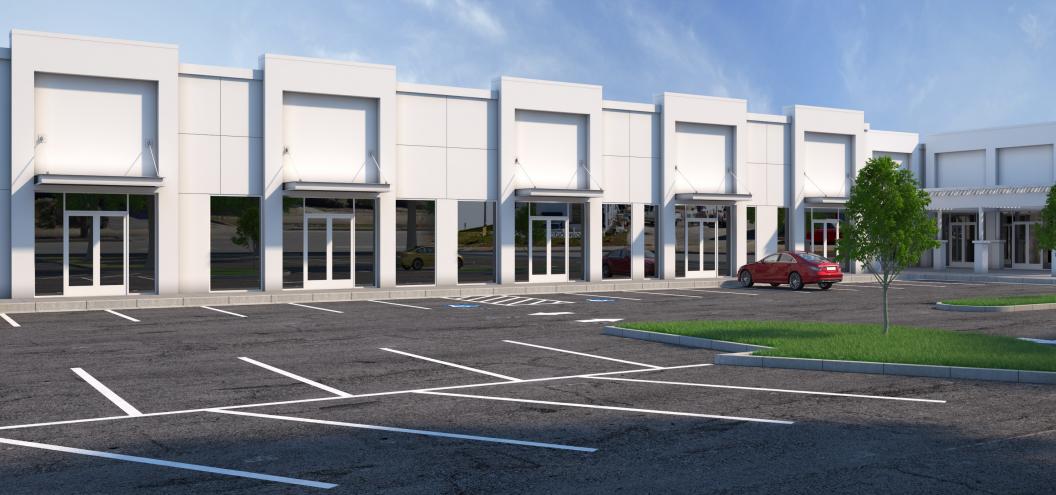

### **CAHALAN SQUARE**

5750 SANTA TERESA BLVD., SAN JOSE, CA

Retail Space Available for Lease

DIXIE DIVINE | ddivine@primecommercialinc.com | 408-313-8900 DOUG FERRRI | dferrari@primecommercialinc.com | 408-718-0184

#### **FEATURES**

- Attractive, newly constructed retail strip center in desirable Almaden Valley area of San Jose
- 13,418 square feet divisible to 817 square feet
- Excellent demographics
- Outdoor dining areas available
- · Ample parking ratio of
- Delivery anticipated June 2023
- \$3.50 NNN