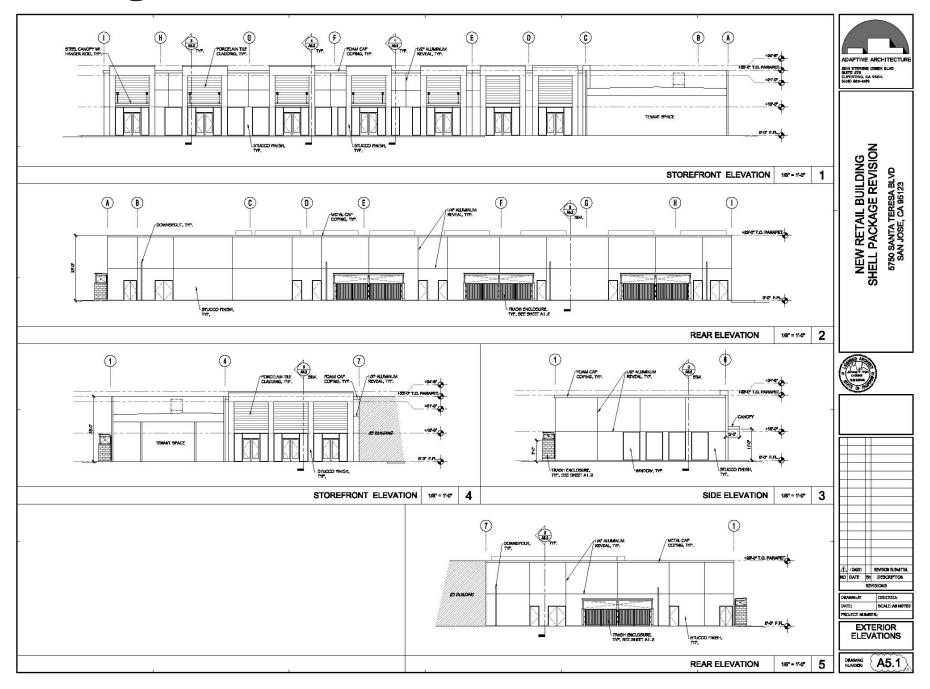

mercialinc.com | 408-313-8900 DOUG FERRRI | dferrari@primecommercialinc.com | 408-718-0184

PRIME COMMERCIAL





### **PROPERTY HIGHLIGHTS**

#### **FEATURES**

- Attractive, newly constructed retail strip center in desirable Almaden Valley area of San Jose
- 13,418 square feet divisible to 817 square feet
- Excellent demographics
- Outdoor dining areas available
- · Ample parking ratio of
- Delivery anticipated June 2023
- \$3.50 NNN

#### **DEMOGRAPHICS**

|                | 1 MILE    | 3 MILES   | 5 MILES   |
|----------------|-----------|-----------|-----------|
| Population     | 35,697    | 158,281   | 321.618   |
| Avg. HH Income | \$148,752 | \$174,765 | \$171,836 |

#### TRAFFIC COUNTS

• El Camino Real: 45,200 ADT

Highway 82: 45,200 ADT

### Floor Plan



## **Building Plan**



# **Aerial Map**



5750 SANTA TERESA BLVD // Leasing Brochure