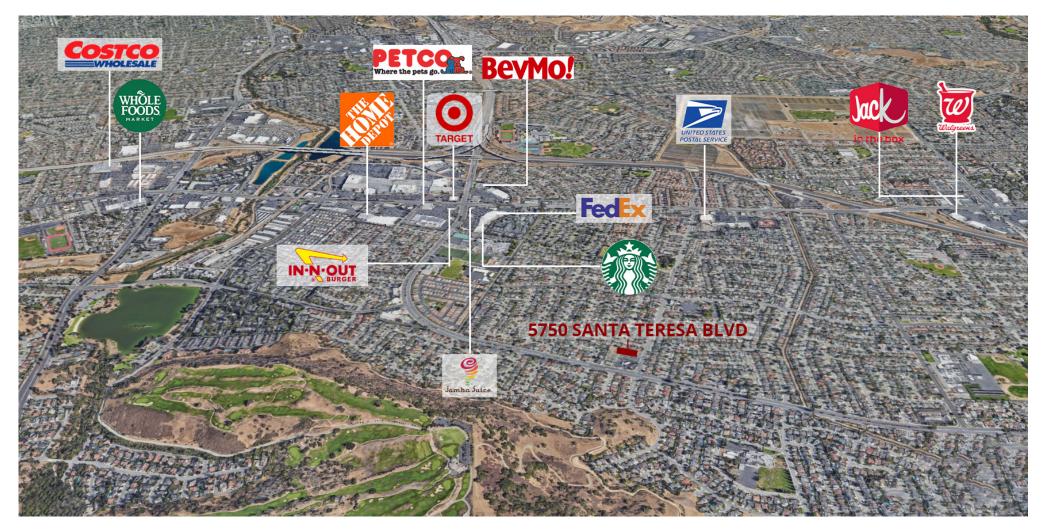

### TRAFFIC COUNTS

- Santa Teresa Blvd: 24,000 ADT
- Cahalan Ave: 22,000 ADT

Prime Commercial, Inc. has obtained the information contained herein from sources we deem reliable. However, we have not verified its accuracy and make no guarantee, warranty or representation about it. It is subject to errors, modification, omission, change of price and/or terms, prior lease sale or financing, or withdraw withdraw without notice. It may include projections, opinions, or assumptions or estimated for example only, and they may represent current or future performance of the property. You and your tax and legal advisors should conduct your own of the property and transaction. The information contained in this brochure are estimates only, not representations, and are not intended to be relied upon for any purpose. All demographic information contained from STDB.