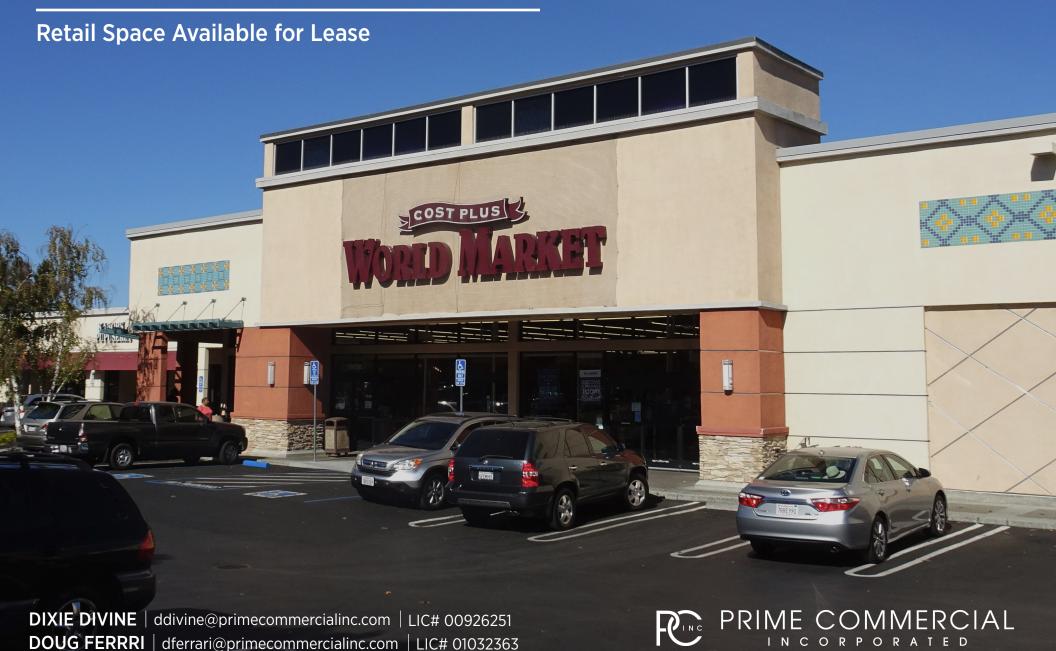

## **COST PLUS WORLD MARKET CENTER**

1910 W. EL CAMINO REAL, MOUNTAIN VIEW CA

Prime Commercial, Inc. has obtained the information contained herein from sources we deem reliable. However, we have not verified its accuracy and make no guarantee, warranty or representation about it. It is subject to errors, modification, omission, change of price and/or terms, prior lease sale or financing, or withdraw without notice. It may include projections, opinions, or assumptions or estimated for example only, and they may represent current or future performance of the property. You and your tax and legal advisors should conduct your own of the property and transaction. The information provided in this brochure are estimates only, not representations, and are not intended to be relied upon for any purpose. All demographic information contained in this brochure is obtained from STDB.

#### **FEATURES**

- Busy El Camino Real Location at the NWC of Escuela Ave.
- · Anchored by Cost Plus World Market
- 4,000 Square Feet Available
- Strong Demographics
- Ample Parking
- High Visibility
- \$3.05 Per Square Foot, NNN