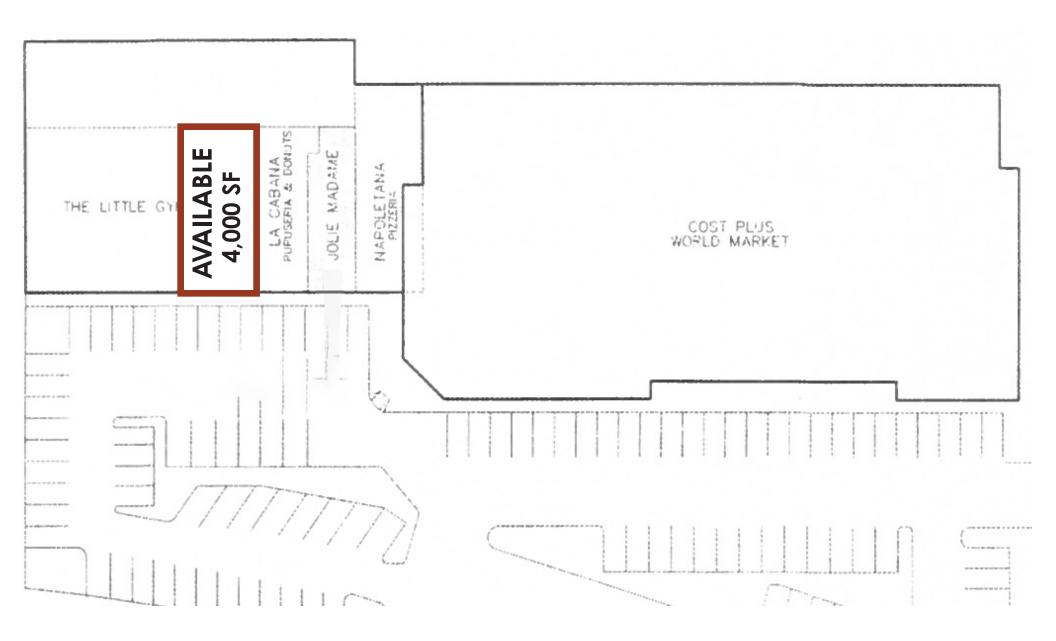

resentations, and are not intended to be relied upon for any purpose. All demographic information contained in this brochure is obtained from STDB.





### **PROPERTY HIGHLIGHTS**

#### **FEATURES**

- Busy El Camino Real Location at the NWC of Escuela Ave.
- · Anchored by Cost Plus World Market
- 4,000 Square Feet Available
- Strong Demographics
- Ample Parking
- High Visibility
- \$3.05 Per Square Foot, NNN

#### **DEMOGRAPHICS**

|                | 1 MILE    | 3 MILES   | 5 MILES   |
|----------------|-----------|-----------|-----------|
| Population     | 35,697    | 158,281   | 321.618   |
| Avg. HH Income | \$148,752 | \$174,765 | \$171,836 |

#### TRAFFIC COUNTS

- El Camino Real at Clark Avenue: 45,200 ADT
- Highway 82: 45,200 ADT

# **FLOOR PLAN**

• 4,000 Square Feet Available



## **ARIEL MAP**





#### Dixie Divine

ddivine@primecommercialinc.com 408-313-8900 LIC# 00926251

### Doug Ferrari

dferrari@primecommercialinc.com 408-218-0184 LIC# 01032363