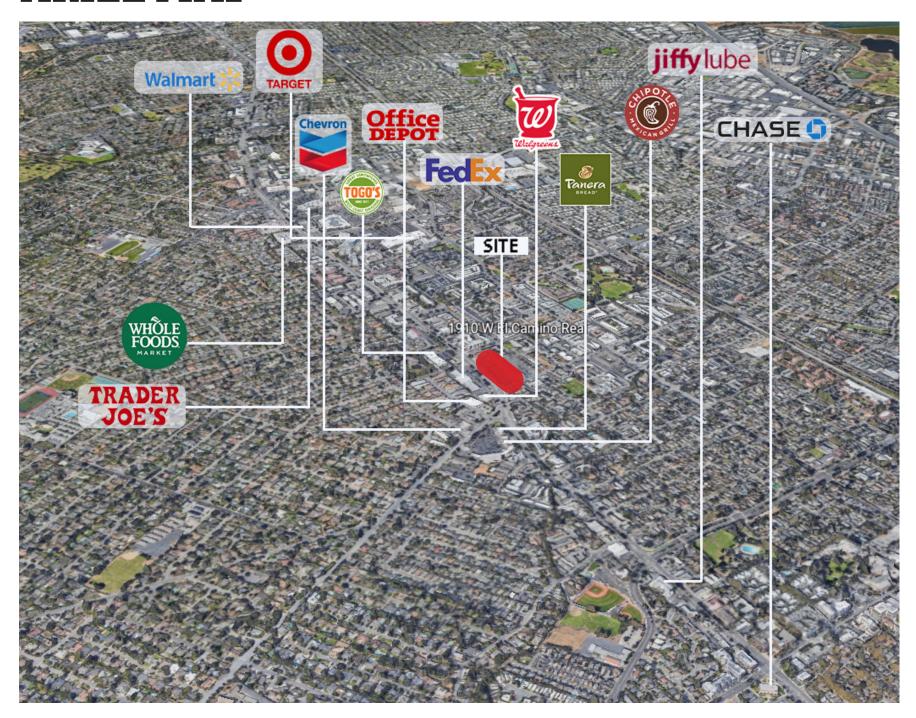

e not intended to be relied upon for any purpose. All demographic information contained in this brochure is obtained from STDB.





### **PROPERTY HIGHLIGHTS**

#### **FEATURES**

- Busy El Camino Real Location at the NWC of Escuela Ave.
- · Anchored by Cost Plus World Market
- 4,000 Square Feet Available
- Strong Demographics
- Ample Parking
- High Visibility
- \$3.05 Per Square Foot, NNN

#### **DEMOGRAPHICS**

|                | 1 MILE    | 3 MILES   | 5 MILES   |
|----------------|-----------|-----------|-----------|
| Population     | 35,697    | 158,281   | 321.618   |
| Avg. HH Income | \$148,752 | \$174,765 | \$171,836 |

#### TRAFFIC COUNTS

- El Camino Real at Clark Avenue: 45,200 ADT
- Highway 82: 45,200 ADT

# **FLOOR PLAN**

• 4,000 Square Feet Available



## **ARIEL MAP**





#### Dixie Divine

ddivine@primecommercialinc.com 408-313-8900 LIC# 00926251

### Doug Ferrari

dferrari@primecommercialinc.com 408-218-0184 LIC# 01032363