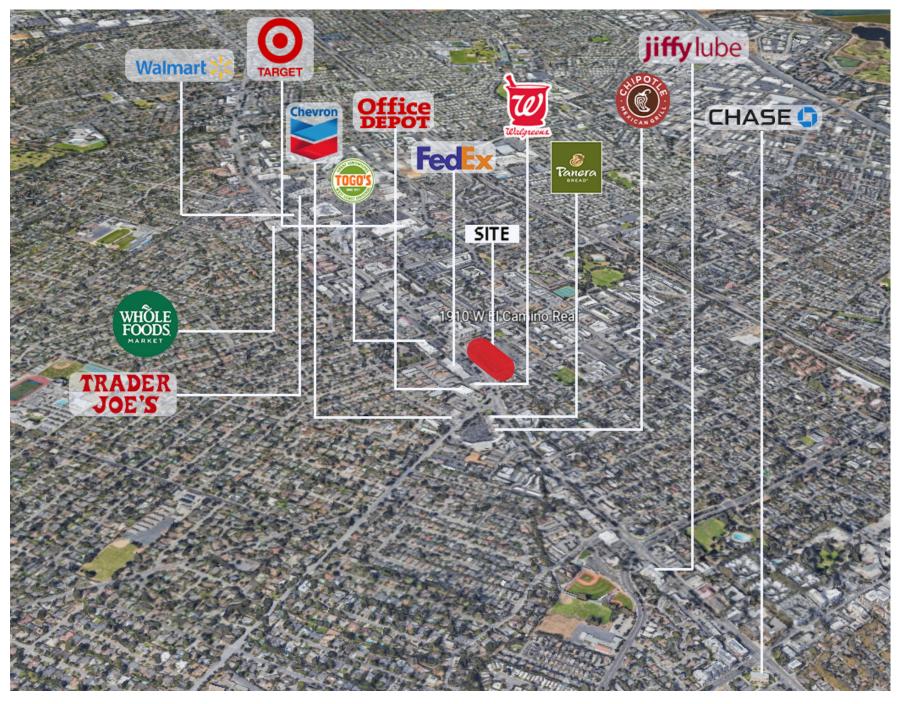

#### DEMOGRAPHICS

|                | 1 MILE    | 3 MILES   | 5 MILES   |
|----------------|-----------|-----------|-----------|
| Population     | 35,697    | 158,281   | 321.618   |
| Avg. HH Income | \$148,752 | \$174,765 | \$171,836 |

#### TRAFFIC COUNTS

- El Camino Real at Clark Avenue: 45,200 ADT
- Highway 82: 45,200 ADT

Prime Commercial, Inc. has obtained the information contained herein from sources we deem reliable. However, we have not verified its accuracy and make no guarantee, warranty or representation about it. It is subject to errors, modification, omission, change of price and/or terms, prior lease sale or financing, or withdraw without notice. It may include projections, opinions, or assumptions or estimated for example only, and they may represent current or future performance of the property. You and your tax and legal advisors should conduct your own of the property and transaction. The information provided in this brochure is obtained from STDB.