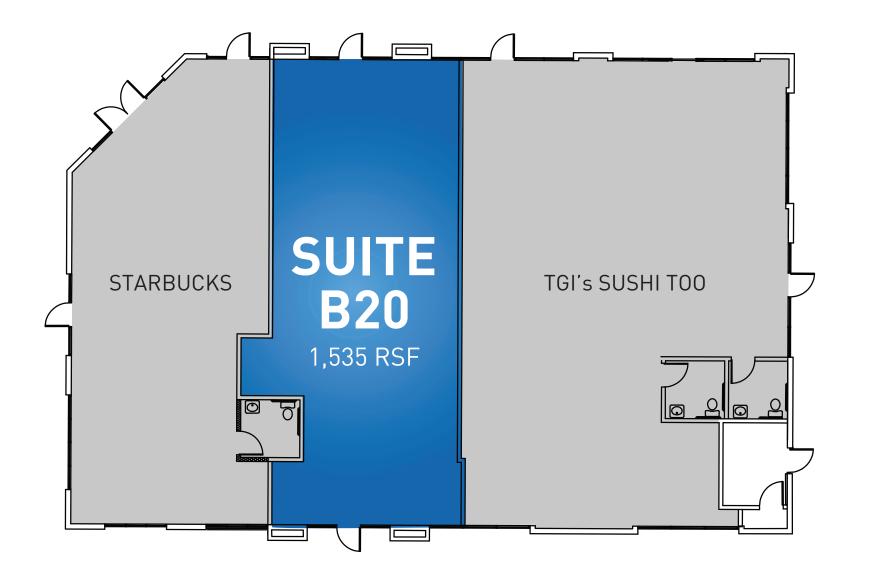

## SUITE B20

• +/- 1,535 SF

- restaurant
- - and Type 1 Hood
- Common outdoor dining patio
- Excellent windowline & visibility

\*Floorplan does not include existing restroom(s) in actual Suite B20 location

• Second generation fully-equipped

• Includes refrigeration, grease trap