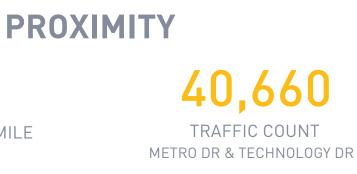

#### **HIGH-TRAFFIC** INTERSECTION 1 MILE FROM SJC

## DEMOGRAPHICS

1,862 **BUSINESSES WITHIN 1 MILE** 

4,137 176,778 1-MILE

\$123,935

1-MILE