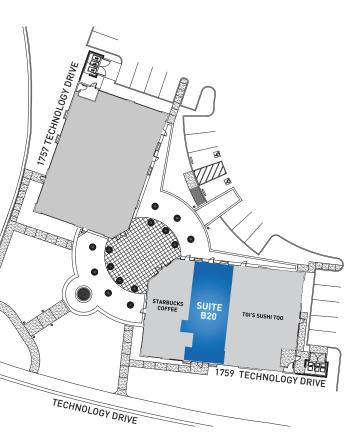

#### **RETAIL PLAZA HIGHLIGHTS**

+ Exterior seating areas with lush landscaping

+ Abundant parking

+ Key anchor tenants include Starbucks and **Bagel Street Cafe** 

+ Walking distance to 5 hotels

+ Immediate freeway access: 101, 880, 87, 280

## SUITE B20

• +/- 1,535 SF

- restaurant
- - and Type 1 Hood
- Common outdoor dining patio
- Excellent windowline & visibility

\*Floorplan does not include existing restroom(s) in actual Suite B20 location