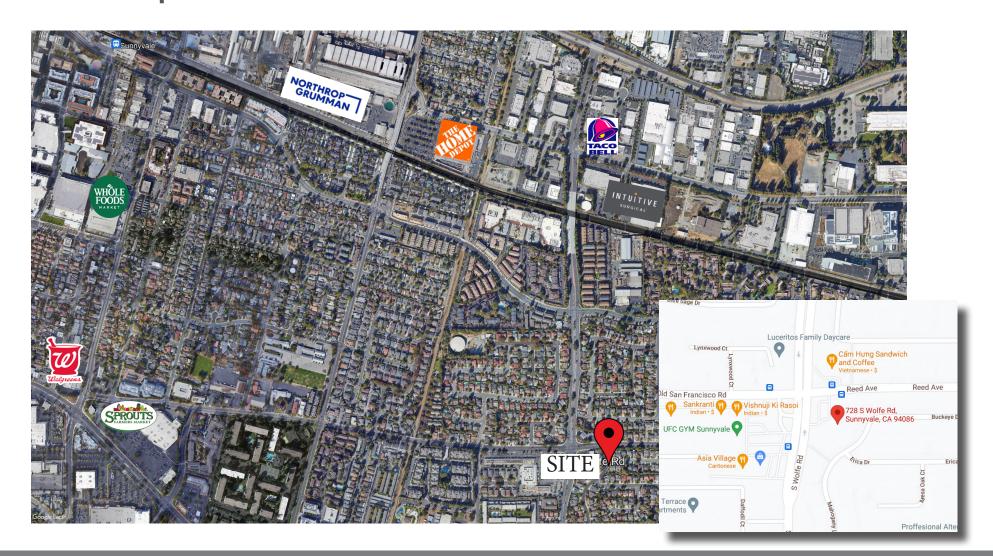

## Demographics

| Population & Traffic Counts                    | 1 mile                | 3 miles              | 5 miles              |
|------------------------------------------------|-----------------------|----------------------|----------------------|
| Population (2021 Est.)<br>Avg HH Income (2012) | 33,999<br>\$100,854   | 218,217<br>\$107,558 | 470,166<br>\$112,754 |
| Traffic Counts<br>ADT                          | S. Wolfe Rd<br>23,144 | Reed Ave.<br>11,786  |                      |

| Data for all businesses in area | 1 mile | 3 miles | 5 miles |
|---------------------------------|--------|---------|---------|
| Total Businesses:               | 867    | 8,761   | 22,134  |
| Total Employees:                | 8,816  | 129,065 | 329,339 |
| Total Residential Population:   | 35,394 | 239,783 | 506,237 |