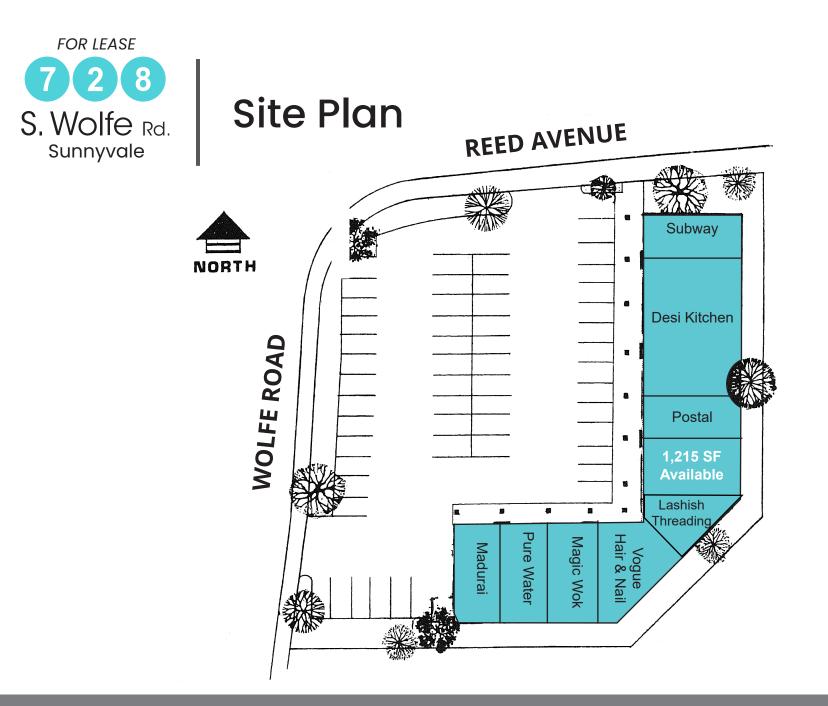

# 1,215 SF AVAILABLE

- Busy Location at Signalized Intersection
- Attractive Strip Center
- Densely Populated Area
- Strong Daytime Demographics
- Asking \$2.75 / SF NNN

SUB

www.primecommercialinc.com

1543 Lafayette Street, Suite C Santa Clara, CA 95050 Office 408.879.4000 DIXIE DIVINE 408.879.4001 ddivine@primecommercialinc.com CA LICENSE NO. 00926251 & 01481181