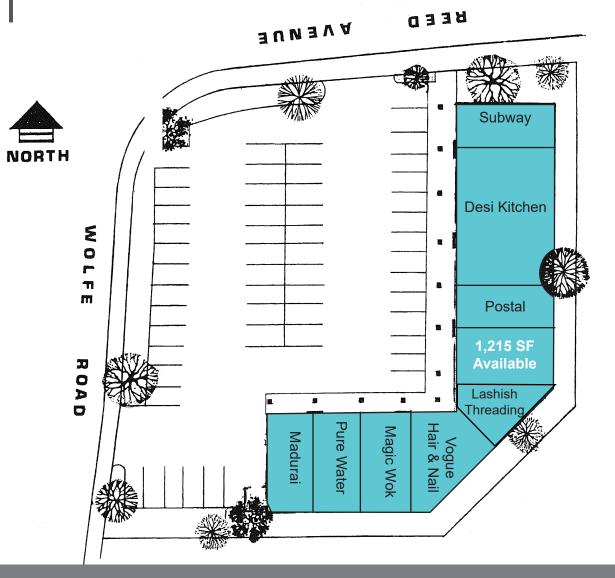

### Site Plan

RIME COMMERCIAL

www.primecommercialinc.com

1543 Lafayette Street, Suite C Santa Clara, CA 95050 Office 408.879.4000 DIXIE DIVINE 408.879.4001 ddivine@primecommercialinc.com CA LICENSE NO. 00926251 & 01481181 DENISE LUPRETTA 408.314.3240 dlupretta@primecommercialinc.com CA LICENSE NO. 01735925