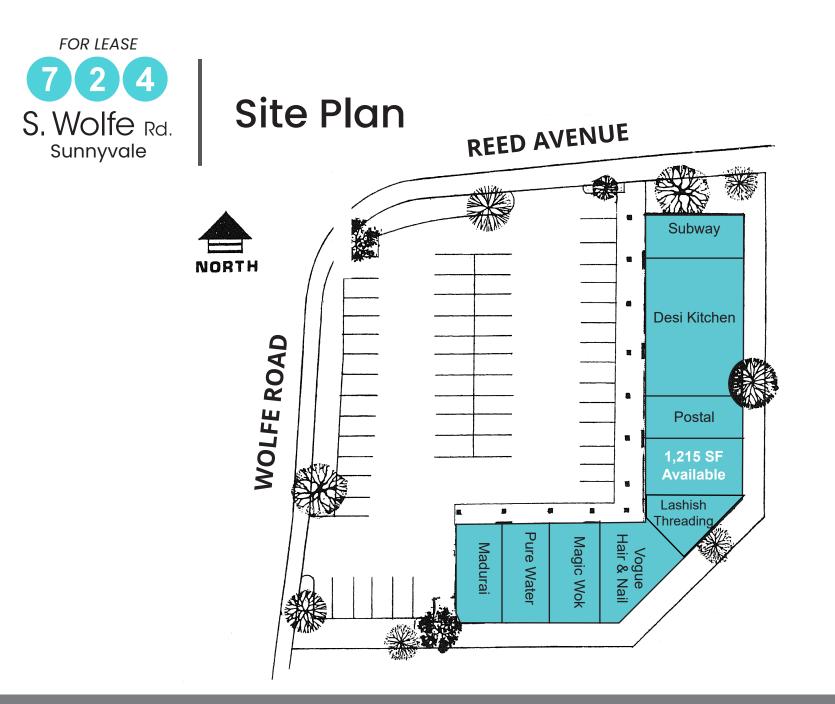

# 1,215 SF AVAILABLE

- Busy Location at Signalized Intersection
- Attractive Strip Center
- Densely Populated Area
- Strong Daytime Demographics
- Asking \$3.00 / SF NNN

SUB

1543 Lafayette Street, Suite C Santa Clara, CA 95050 Office 408.879.4000 DIXIE DIVINE 408.879.4001 ddivine@primecommercialinc.com CA LICENSE NO. 00926251 & 01481181