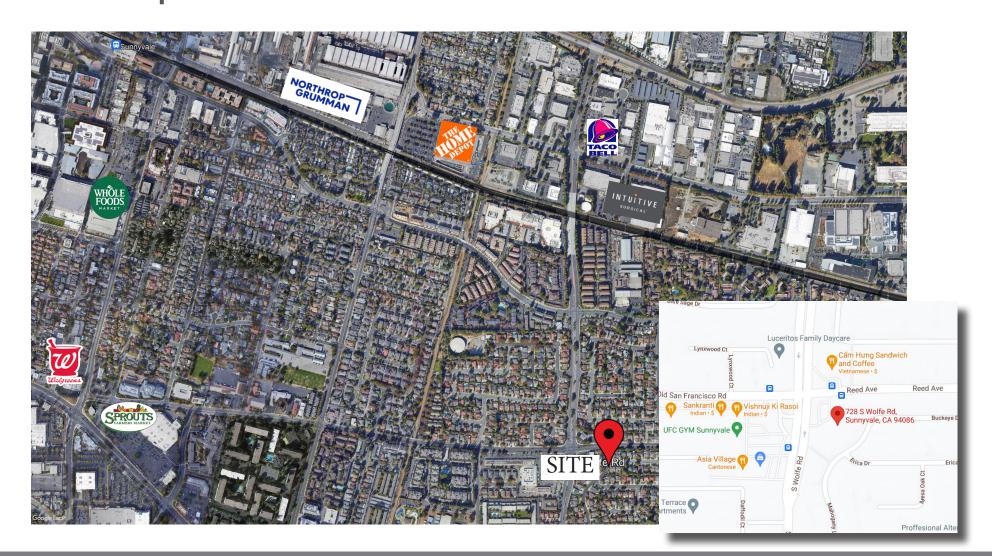

## Demographics

| Population & Traffic Counts                    | 1 mile                | 3 miles              | 5 miles              |
|------------------------------------------------|-----------------------|----------------------|----------------------|
| Population (2021 Est.)<br>Avg HH Income (2012) | 33,999<br>\$100,854   | 218,217<br>\$107,558 | 470,166<br>\$112,754 |
| Traffic Counts<br>ADT                          | S. Wolfe Rd<br>23,144 | Reed Ave.<br>11,786  |                      |