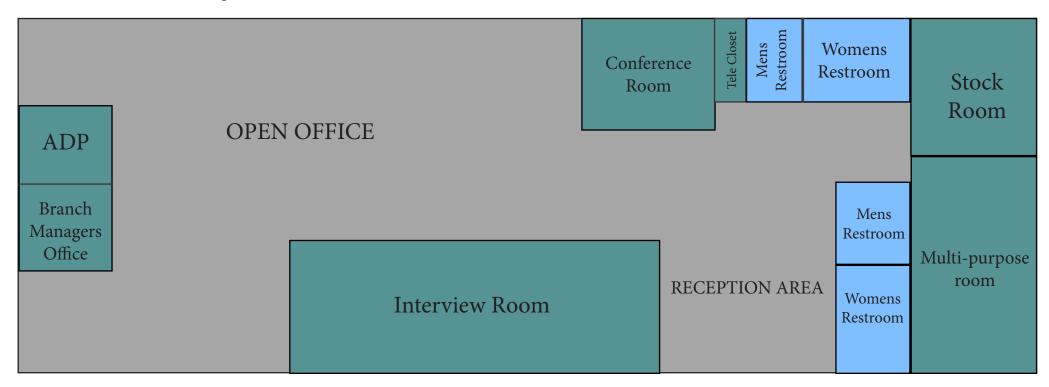

may include projections, opinions, or assumptions or estimated for example only, and they may represent current or future performance of the property. You and your tax and legal advisors should conduct your own of the property and transaction. The information provided in this brochure are estimates only, not representations, and are not intended to be relied upon for any purpose. All demographic information contained in this brochure is obtained from esri.

# PROPERTY HIGHLIGHTS



- 8,854 Square Foot Freestanding Building
- Large Corner Lot 0.90 Acre
- Abundant Parking (4.65 Spaces / 1,000 SF)
- Located at a Signalized Intersection
- Busy San Thomas Expressway One-Half Block to the East
- Tremendous Window Line
- Potential Ground Lease

# AVAILABLE OFFICE SPACE

## Site Plan - 8,854 SF





## SITE MAP

#### **HIGH TRAFFIC COUNTS**

West Campbell Ave.

25,839 ADT

San Thomas Expy

44,513 ADT

#### **DEMOGRAPHICS**

1 Mile 2 Mile 3 Mile

0 771110

Population 32,107 211,173 524,959





1543 Lafayette Street, Suite C Santa Clara, CA 95050 Office 408.879.4000 DIXIE DIVINE 408.879.4001 ddivine@primecommercialinc.com CA LICENSE NO. 00926251 & 01481181

# MAPS

## 1, 3, 5 mile



## 5, 10, 15 minute radius





1543 Lafayette Street, Suite C Santa Clara, CA 95050 Office 408.879.4000 DIXIE DIVINE 408.879.4001 ddivine@primecommercialinc.com CA LICENSE NO. 00926251 & 01481181

# GRAPHIC PROFILE

**SADIUS** 

### 1 MILE 3 MILES 5 MILES





1543 Lafayette Street, Suite C Santa Clara, CA 95050 Office 408.879.4000 DIXIE DIVINE 408.879.4001 ddivine@primecommercialinc.com CA LICENSE NO