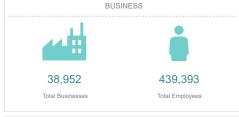

#### KEY FACTS 87.394 155,052 2019 Average Population Median Age Household Income (Esri) INCOME \$117,685 \$58,618 \$184,380 Median Household Per Capita Income Median Net Worth Income BUSINESS 4,593 37,919 Total Businesses Total Employees **EDUCATION** 24% No High School Some College 15% 53% High School Bachelor's/Grad/Prof Degree