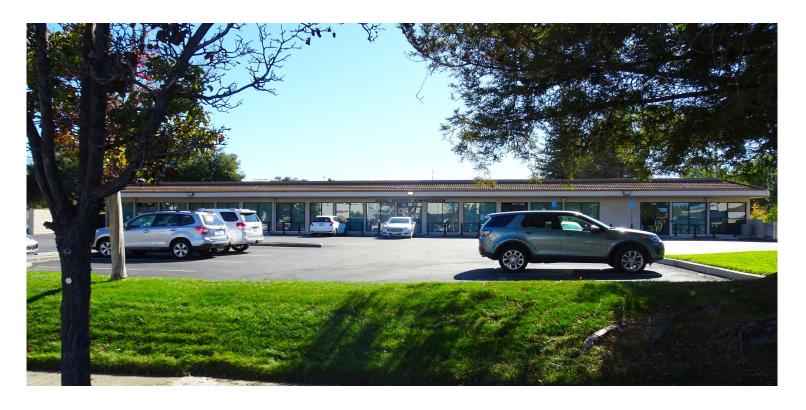

# PROPERTY HIGHLIGHTS

- 8,854 Square Foot Freestanding Building
- Large Corner Lot 0.90 Acre
- Abundant Parking (4.65 Spaces / 1,000 SF)
- Located at a Signalized Intersection
- Busy San Thomas Expressway One-Half Block to the East
- Tremendous Window Line
- Potential Ground Lease