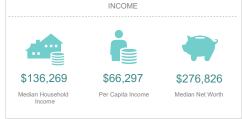

#### KEY FACTS 87.394 155,052 2019 Average Population Median Age Household Income (Esri) INCOME \$117,685 \$58,618 \$184,380 Median Household Per Capita Income Median Net Worth Income BUSINESS 4,593 37,919 Total Businesses Total Employees **EDUCATION** 24% No High School Some College 15% 53% High School Bachelor's/Grad/Prof Degree