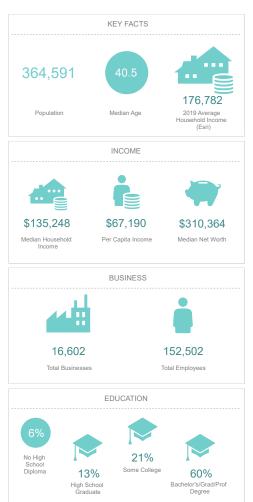

#### **5 MINUTES**

#### KEY FACTS 87.394 155,052 2019 Average Population Median Age Household Income (Esri) INCOME \$117,685 \$58,618 \$184,380 Median Household Per Capita Income Median Net Worth Income BUSINESS 4,593 37,919 Total Businesses Total Employees **EDUCATION** 24% No High School Some College 15% 53% High School Bachelor's/Grad/Prof Degree