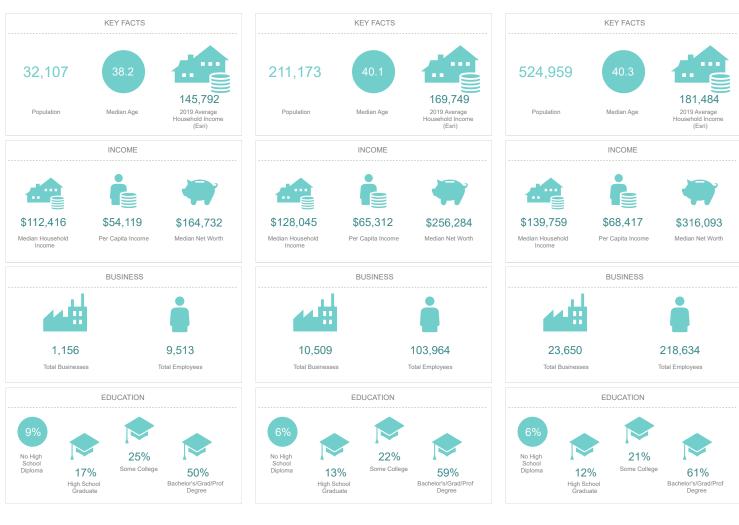

#### **DEMOGRAPHICS**

1 Mile 2 Mile 3 Mile

0 771110

Population 32,107 211,173 524,959

1543 Lafayette Street, Suite C Santa Clara, CA 95050 Office 408.879.4000 DIXIE DIVINE 408.879.4001 ddivine@primecommercialinc.com CA LICENSE NO. 00926251 & 01481181