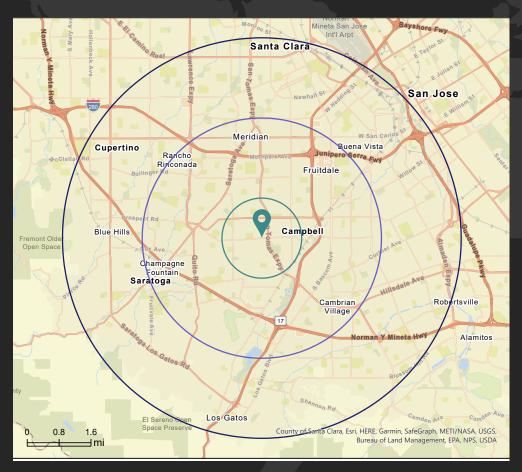

uilding, Divisible
- Large Corner Lot 0.70 Acre
- Abundant Parking (4.65 Spaces / 1,000 SF)
- Located at a Signalized Intersection
- Busy San Thomas Expressway One-Half Block to the East
- Tremendous Window Line
- Potential Ground Lease or Built to Suit Opportunity

## AVAILABLE OFFICE SPACE

#### Site Plan - 8,854 SF Divisible





### SITE MAP

#### **HIGH TRAFFIC COUNTS**

West Campbell Ave.

25,839 ADT

San Thomas Expy

44,513 ADT

#### **DEMOGRAPHICS**

1 Mile 2 Mile 3 Mile

Population 32,107 211,173 524,959





1543 Lafayette Street, Suite C Santa Clara, CA 95050 Office 408.879.4000 DIXIE DIVINE 408.879.4001 ddivine@primecommercialinc.com CA LICENSE NO. 00926251 & 01481181 DOUG FERRARI 408.718.0184 dferrari@primecommercialinc.com CA LICENSE NO. 01032363

## MAPS

#### 1, 3, 5 mile



#### 5, 10, 15 minute radius





1543 Lafayette Street, Suite C Santa Clara, CA 95050 Office 408.879.4000 DIXIE DIVINE 408.879.4001 ddivine@primecommercialinc.com CA LICENSE NO. 00926251 & 01481181 DOUG FERRARI 408.718.0184 dferrari@primecommercialinc.com CA LICENSE NO. 01032363

## DEMOGRAPHIC PROFILE





1543 Lafayette Street, Suite C Santa Clara, CA 95050 Office 408.879.4000 DIXIE DIVINE 408.879.4001 ddivine@primecommercialinc.com CA LICENSE NO. 00926251 & 01481181 DOUG FERRARI 408.718.0184 dferrari@primecommercialinc.com CA LICENSE NO. 01032363