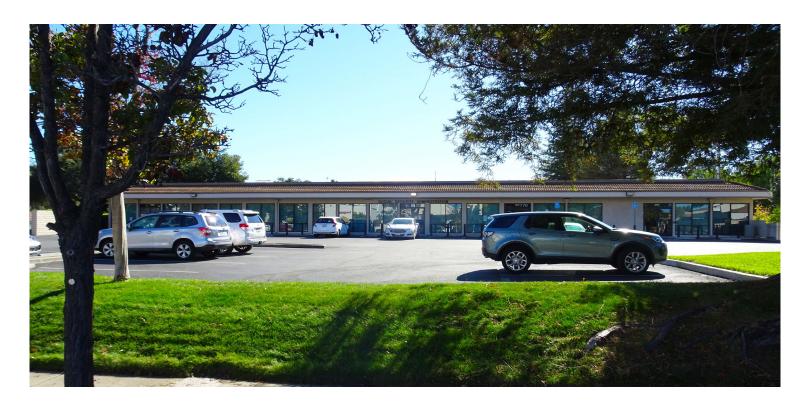

# PROPERTY HIGHLIGHTS

- 8,854 Square Foot Freestanding Building, Divisible
- Large Corner Lot 0.70 Acre
- Abundant Parking (4.65 Spaces / 1,000 SF)
- Located at a Signalized Intersection
- Busy San Thomas Expressway One-Half Block to the East
- Tremendous Window Line
- Potential Ground Lease or Built to Suit Opportunity