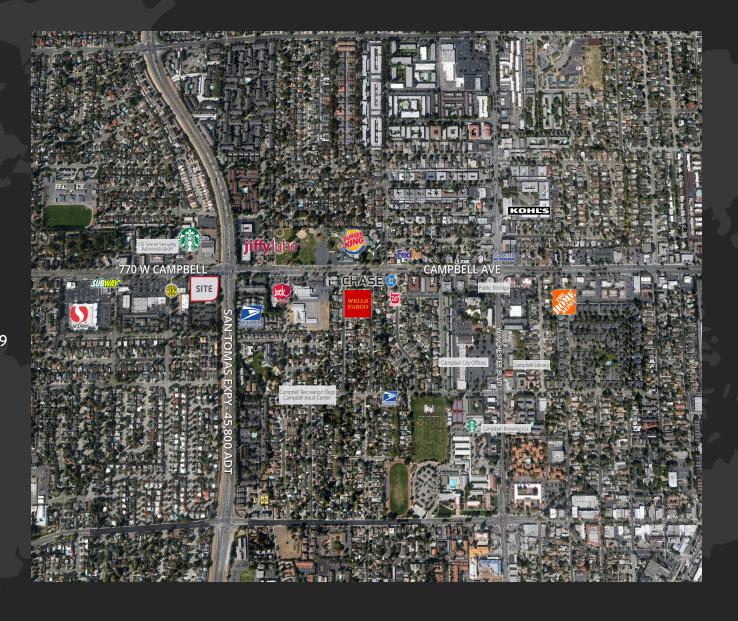

### SITE MAP

#### **HIGH TRAFFIC COUNTS**

West Campbell Ave.

25,839 ADT

San Thomas Expy

44,513 ADT