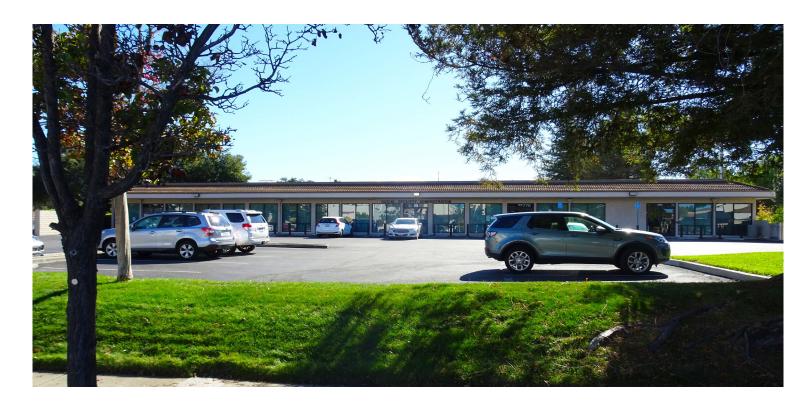

# PROPERTY HIGHLIGHTS

- 8,854 Square Foot Freestanding Building
- Large Corner Lot 0.70 Acre
- Abundant Parking (4.65 Spaces / 1,000 SF)
- Located at a Signalized Intersection
- Busy San Thomas Expressway One-Half Block to the East
- Tremendous Window Line
- Potential Ground Lease