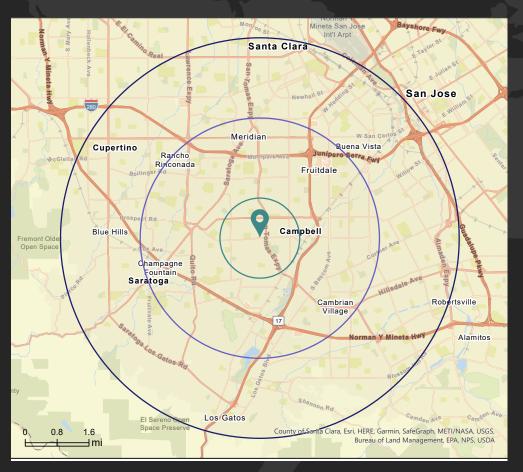

## 1, 3, 5 mile

### 1 MILE 3 MILES 5 MILES

1543 Lafayette Street, Suite C Santa Clara, CA 95050 Office 408.879.4000 DIXIE DIVINE 408.879.4001 ddivine@primecommercialinc.com CA LICENSE NO. 00926251 & 01481181