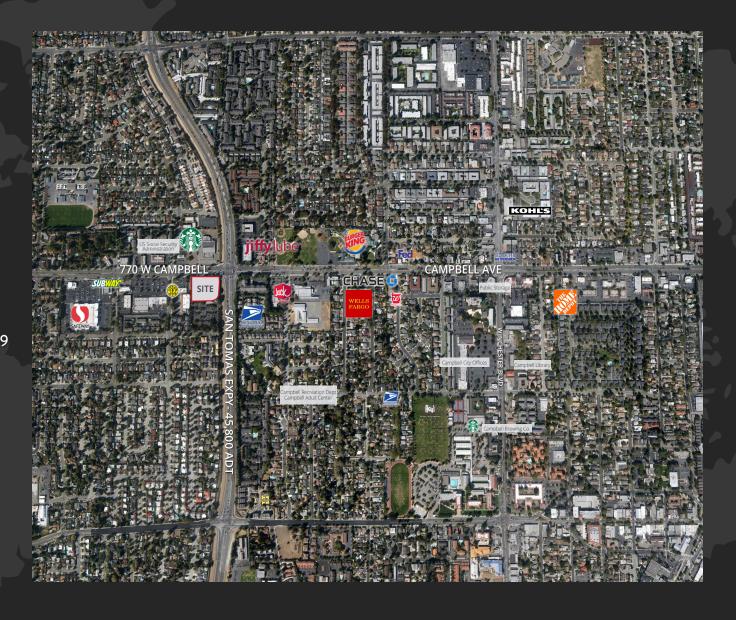

## SITE MAP

#### **HIGH TRAFFIC COUNTS**

West Campbell Ave.

25,839 ADT

San Thomas Expy

44,513 ADT