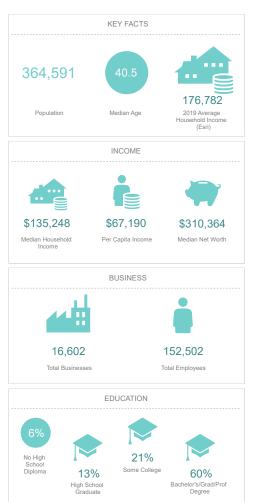

#### KEY FACTS 87.394 155,052 2019 Average Population Median Age Household Income (Esri) INCOME \$117,685 \$58,618 \$184,380 Median Household Per Capita Income Median Net Worth Income BUSINESS 4,593 37,919 Total Businesses Total Employees **EDUCATION** 24% No High School Some College 15% 53% High School Bachelor's/Grad/Prof Degree

#### 15 MINUTES

1543 Lafayette Street, Suite C Santa Clara, CA 95050 Office 408.879.4000 DIXIE DIVINE 408.879.4001 ddivine@primecommercialinc.com CA LICENSE NO. 00926251 & 01481181