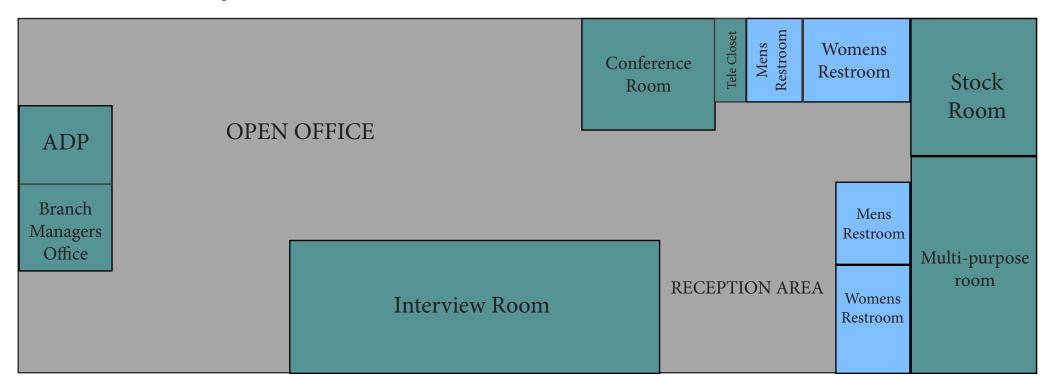

may include projections, opinions, or assumptions or estimated for example only, and they may represent current or future performance of the property. You and your tax and legal advisors should conduct your own of the property and transaction. The information provided in this brochure are estimates only, not representations, and are not intended to be relied upon for any purpose. All demographic information contained in this brochure is obtained from esri.

# PROPERTY HIGHLIGHTS



- 8,854 Square Foot Freestanding Building
- Large Corner Lot 0.70 Acre
- Abundant Parking (4.65 Spaces / 1,000 SF)
- Located at a Signalized Intersection
- Busy San Thomas Expressway One-Half Block to the East
- Tremendous Window Line
- Potential Ground Lease

# AVAILABLE OFFICE SPACE

## Site Plan - 8,854 SF





## SITE MAP

#### **HIGH TRAFFIC COUNTS**

West Campbell Ave.

25,839 ADT

San Thomas Expy

44,513 ADT

#### **DEMOGRAPHICS**

1 Mile 2 Mile 3 Mile

0 771110

Population 32,107 211,173 524,959





1543 Lafayette Street, Suite C Santa Clara, CA 95050 Office 408.879.4000 DIXIE DIVINE 408.879.4001 ddivine@primecommercialinc.com CA LICENSE NO. 00926251 & 01481181

# MAPS

## 1, 3, 5 mile



## 5, 10, 15 minute radius





1543 Lafayette Street, Suite C Santa Clara, CA 95050 Office 408.879.4000 DIXIE DIVINE 408.879.4001 ddivine@primecommercialinc.com CA LICENSE NO. 00926251 & 01481181

# GRAPHIC PROFILE

**SADIUS** 

### 1 MILE 3 MILES 5 MILES





1543 Lafayette Street, Suite C Santa Clara, CA 95050 Office 408.879.4000 DIXIE DIVINE 408.879.4001 ddivine@primecommercialinc.com CA LICENSE NO