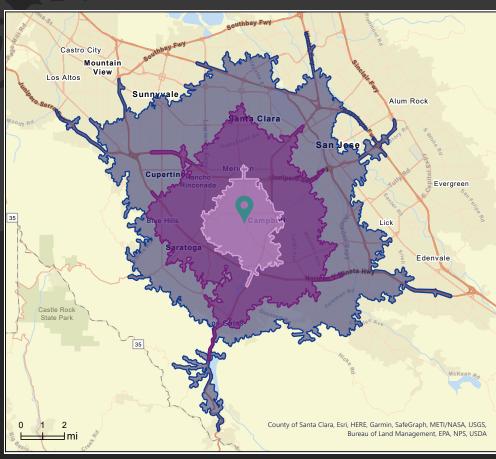

## 5, 10, 15 minute radius

1543 Lafayette Street, Suite C Santa Clara, CA 95050 Office 408.879.4000 DIXIE DIVINE 408.879.4001 ddivine@primecommercialinc.com CA LICENSE NO. 00926251 & 01481181