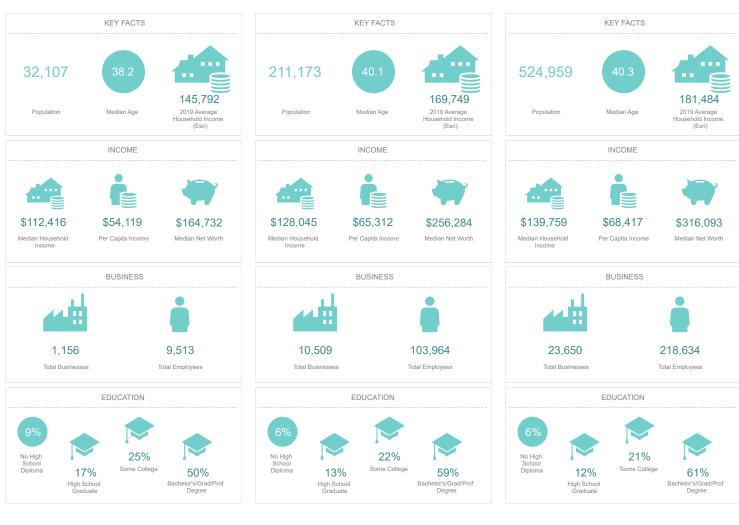

#### **DEMOGRAPHICS**

1 Mile 2 Mile 3 Mile

0 771110

Population 32,107 211,173 524,959

1543 Lafayette Street, Suite C Santa Clara, CA 95050 Office 408.879.4000 DIXIE DIVINE 408.879.4001 ddivine@primecommercialinc.com CA LICENSE NO. 00926251 & 01481181

### 1 MILE 3 MILES 5 MILES

1543 Lafayette Street, Suite C Santa Clara, CA 95050 Office 408.879.4000 DIXIE DIVINE 408.879.4001 ddivine@primecommercialinc.com CA LICENSE NO. 00926251 & 01481181