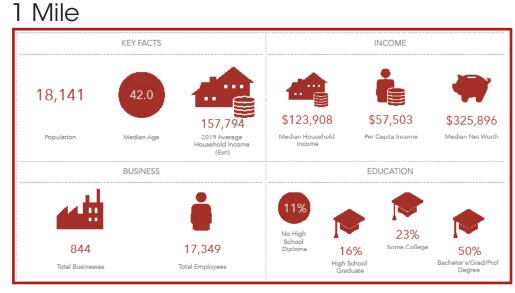

### 3 Mile

### Summarv

| 33<br>nold                                            | INCOME<br>\$69,146<br>Per Capita Income | \$202,791<br>Median Net Worth         | Population<br>Avg. HH Income                                   | 1 Mile<br>18,141<br>\$157,794                                       | 3 Miles<br>123,148<br>\$173,896 |      | 5 Miles<br>338,316<br>\$181,832 |
|-------------------------------------------------------|-----------------------------------------|---------------------------------------|----------------------------------------------------------------|---------------------------------------------------------------------|---------------------------------|------|---------------------------------|
| 11<br>High S                                          |                                         | 65%<br>Bachelor's/Grad/Prof<br>Degree | Traffic Counts<br>ADT                                          | Lawrence E<br>53,2                                                  | • •                             | Tasm | an Drive<br>26,514              |
| 43 Lafayette Street, Suite C<br>Santa Clara, CA 95050 |                                         |                                       | DIXIE DIVINE<br>408.879.4001<br>ddivine@primecommercialinc.com | DENISE LUPRETTA<br>408.314.3240<br>dlupretta@primecommercialinc.com |                                 |      |                                 |