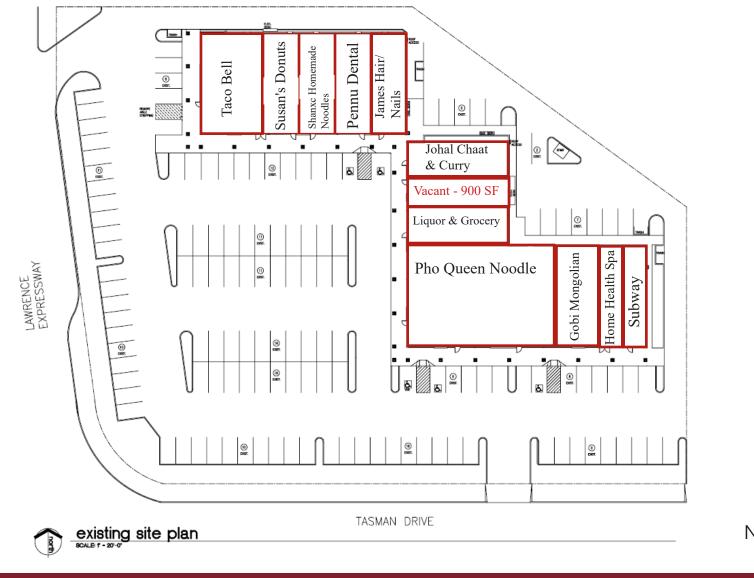

representation about it. It is subject to errors, modification, omission, change of price and/or terms, prior lease sale or financing, or withdraw without notice. It may include projections, opinions, or assumptions or estimated for example only, and they may represent current or future performance of the property. You and your tax and legal advisors should conduct your own of the property and transaction. The information provided in this brochure are estimates only, not representations, and are not intended to be relied upon for any purpose. All demographic information contained in this brochure is obtained from esri.

### 5 Mile

338,316

Population

17,186

Total Businesses

**R**ING

**KEY FACTS** 

37.0

Median Age

BUSINESS

PRIME COMMERCIAL

www.primecommercialinc.com

# Site Plan



PRIME COMMERCIAL

www.primecommercialinc.com

#### 1543 Lafayette Street, Suite C Santa Clara, CA 95050 Office 408.879.4000

#### **DIXIE DIVINE**

408.879.4001 ddivine@primecommercialinc.com CA LICENSE NO. 00926251 & 01481181

### Not to Scale\*

#### **DENISE LUPRETTA**

408.314.3240 dlupretta@primecommercialinc.com CA LICENSE NO. 01735925

Prime Commercial, Inc. has obtained the information contained herein from sources we deem reliable. However, we have not verified its accuracy and make no guarantee, warranty or representation about it. It is subject to errors, modification, omission, change of price and/or terms, prior lease sale or financing, or withdraw without notice. It may include projections, opinions, or assumptions or estimated for example only, and they may represent curre