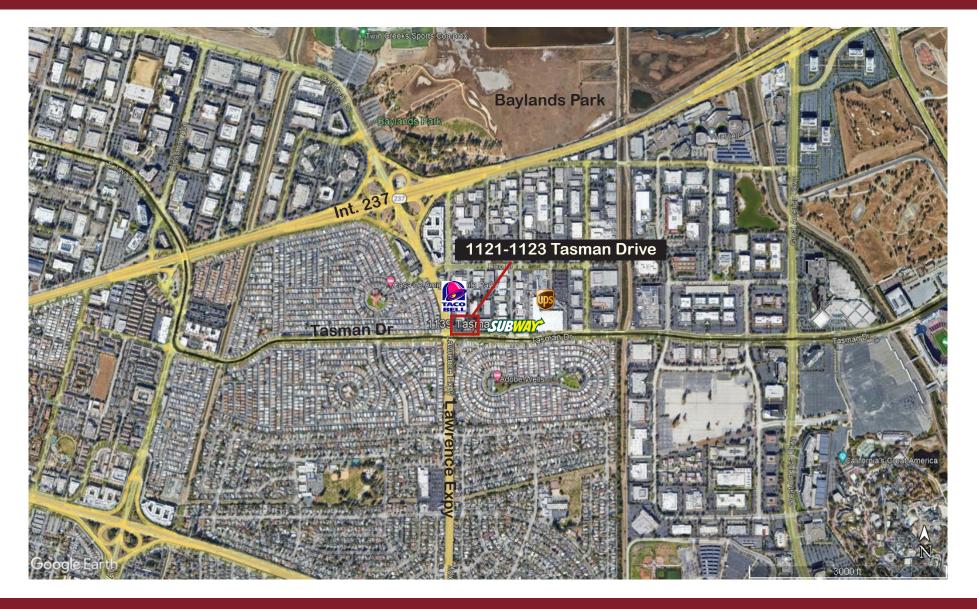

# Ariel Map

## PRIME COMMERCIAL

www.primecommercialinc.com

1543 Lafayette Street, Suite C Santa Clara, CA 95050 Office 408.879.4000 DIXIE DIVINE 408.879.4001 ddivine@primecommercialinc.com CA LICENSE NO. 00926251 & 01481181 DENISE LUPRETTA 408.314.3240 dlupretta@primecommercialinc.com CA LICENSE NO. 01735925

Prime Commercial, Inc. has obtained the information contained herein from sources we deem reliable. However, we have not verified its accuracy and make no guarantee, warranty or representation about it. It is subject to errors, modification, omission, change of price and/or terms, prior lease sale or financing, or withdraw without notice. It may include projections, opinions, or assumptions or estimated for example only, and they may represent current or future performance of the property. You and your tax and legal advisors should conduct your own of the property and transaction. The information provided in this brochure are estimates only, not representations, and are not intended to be relied upon for any purpose. All demographic information contained in this brochure is obtained from esri.