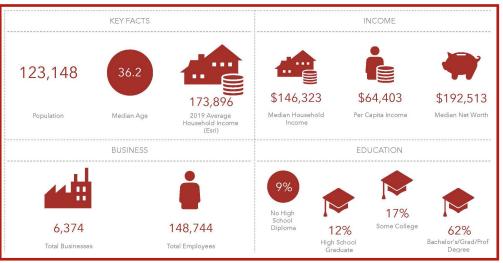

### Summarv

| 33<br>nold                                            | INCOME<br>\$69,146<br>Per Capita Income | \$202,791<br>Median Net Worth         | Population<br>Avg. HH Income                                   | 1 Mile<br>18,141<br>\$157,794                                       | 3 Miles<br>123,148<br>\$173,896 |      | 5 Miles<br>338,316<br>\$181,832 |
|-------------------------------------------------------|-----------------------------------------|---------------------------------------|----------------------------------------------------------------|---------------------------------------------------------------------|---------------------------------|------|---------------------------------|
| 11<br>High S                                          |                                         | 65%<br>Bachelor's/Grad/Prof<br>Degree | Traffic Counts<br>ADT                                          | Lawrence E<br>53,2                                                  | • •                             | Tasm | an Drive<br>26,514              |
| 43 Lafayette Street, Suite C<br>Santa Clara, CA 95050 |                                         |                                       | DIXIE DIVINE<br>408.879.4001<br>ddivine@primecommercialinc.com | DENISE LUPRETTA<br>408.314.3240<br>dlupretta@primecommercialinc.com |                                 |      |                                 |