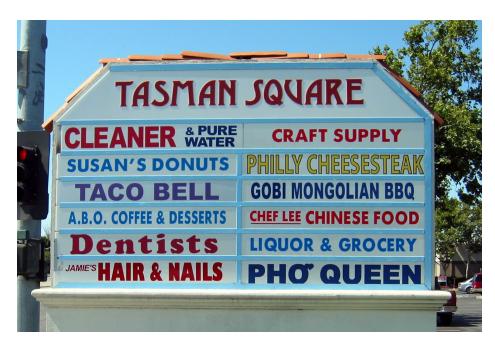

### TASMAN SQUARE

1139 TASMAN DRIVE, SUNNYVALE, CA 94089

### **Available Units**

• Unit 1123 - 900 SF: \$3/SF, NNN