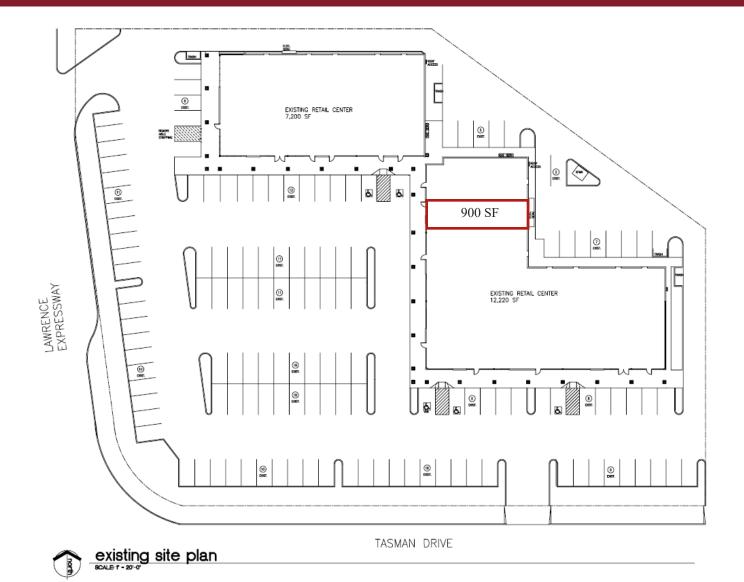

### **Available Units**

• Unit 1123 - 900 SF: \$3/SF, NNN

## Site Plan

Not to Scale\*

1543 Lafayette Street, Suite C Santa Clara, CA 95050 Office 408.879.4000 DIXIE DIVINE 408.879.4001 ddivine@primecommercialinc.com CA LICENSE NO. 00926251 & 01481181 DENISE LUPRETTA 408.314.3240 dlupretta@primecommercialinc.com CA LICENSE NO. 01735925