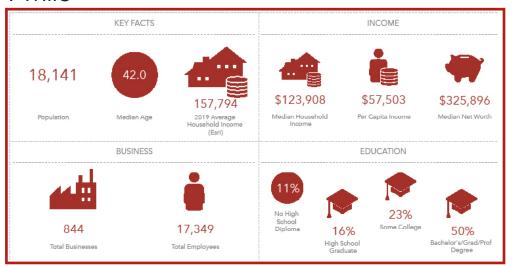

# Demographics

#### 1 Mile

### Summary

|                | 1 Mile     | 3 Miles   | 5 Miles   |
|----------------|------------|-----------|-----------|
| Population     | 18,141     | 123,148   | 338,316   |
| Avg. HH Income | \$157,794  | \$173,896 | \$181,832 |
|                |            |           |           |
| Traffic Counts | Lawrence I | Expy Tasn | nan Drive |
| ADT            | 53,2       | 200       | 26,514    |