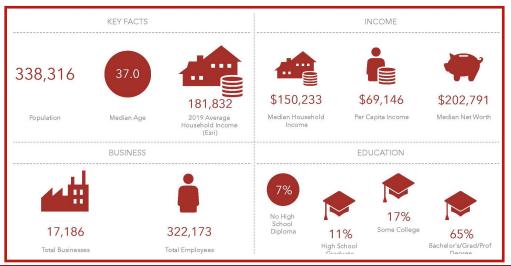

#### 5 Mile

### Summary

|                | 1 Mile     | 3 Miles   | 5 Miles   |
|----------------|------------|-----------|-----------|
| Population     | 18,141     | 123,148   | 338,316   |
| Avg. HH Income | \$157,794  | \$173,896 | \$181,832 |
|                |            |           |           |
| Traffic Counts | Lawrence I | Expy Tasn | nan Drive |
| ADT            | 53,2       | 200       | 26,514    |