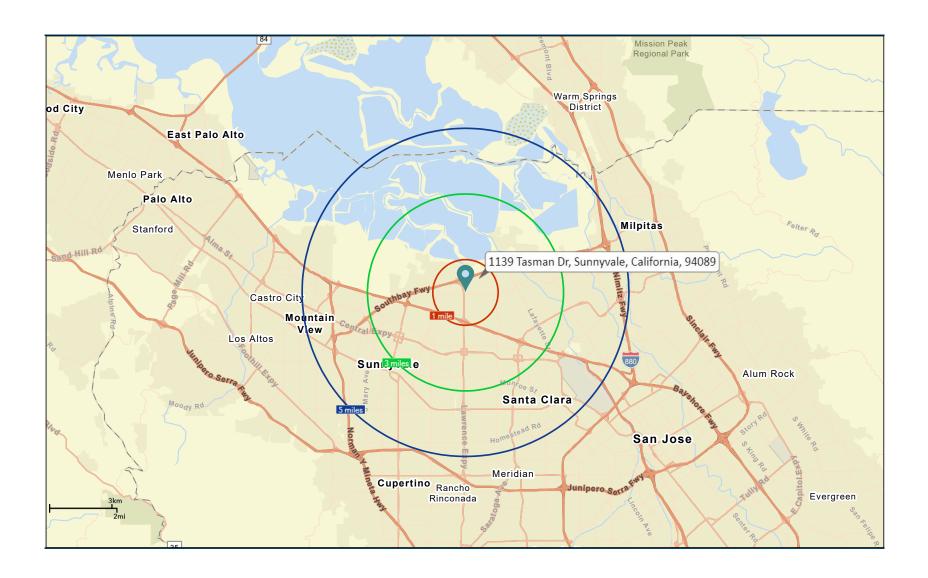

# Demographics

#### 1 Mile

#### 3 Mile

#### 5 Mile

### Summary

|                | 1 Mile     | 3 Miles   | 5 Miles   |
|----------------|------------|-----------|-----------|
| Population     | 18,141     | 123,148   | 338,316   |
| Avg. HH Income | \$157,794  | \$173,896 | \$181,832 |
|                |            |           |           |
| Traffic Counts | Lawrence I | Expy Tasn | nan Drive |
| ADT            | 53,2       | 200       | 26,514    |

# Mile Radius Map