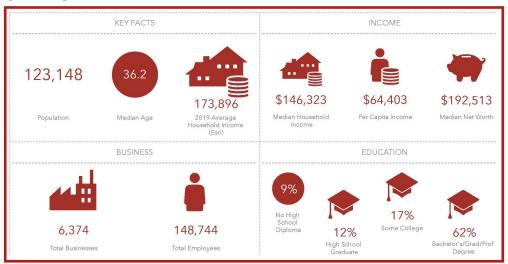

#### 3 Mile

### Summary

|                | 1 Mile     | 3 Miles   | 5 Miles   |
|----------------|------------|-----------|-----------|
| Population     | 18,141     | 123,148   | 338,316   |
| Avg. HH Income | \$157,794  | \$173,896 | \$181,832 |
|                |            |           |           |
| Traffic Counts | Lawrence I | Expy Tasn | nan Drive |
| ADT            | 53,2       | 200       | 26,514    |