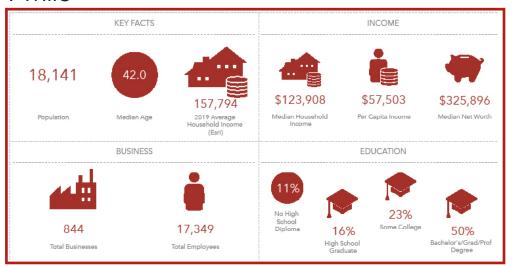

#### 1 Mile

#### Summary

|                | 1 Mile     | 3 Miles   | 5 Miles   |
|----------------|------------|-----------|-----------|
| Population     | 18,141     | 123,148   | 338,316   |
| Avg. HH Income | \$157,794  | \$173,896 | \$181,832 |
|                |            |           |           |
| Traffic Counts | Lawrence I | Expy Tasn | nan Drive |
| ADT            | 53,2       | 200       | 26,514    |