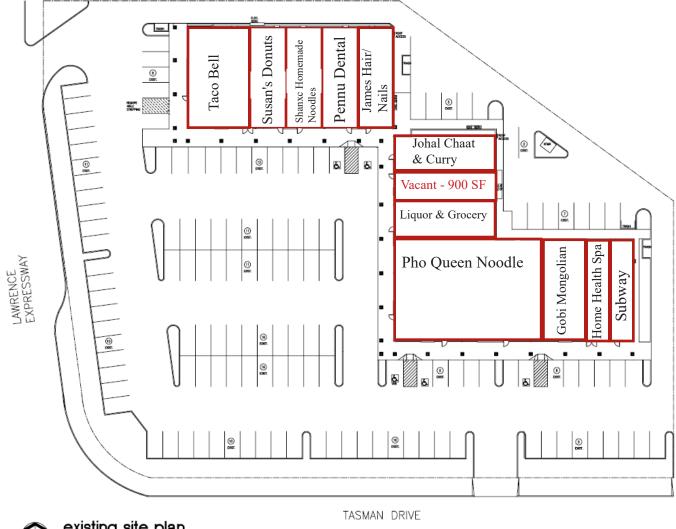

### Site Plan

Not to Scale\*

existing site plan

#### **Available Units**

• Unit 1123 - 900 SF: \$3/SF, NNN