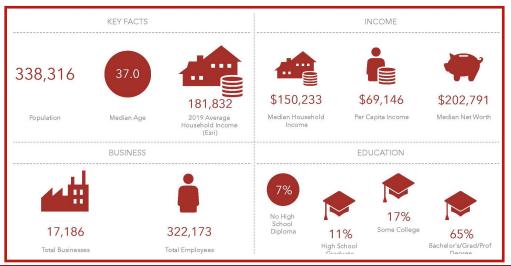

## Demographics

#### 5 Mile

#### Summary

|                | 1 Mile     | 3 Miles   | 5 Miles   |
|----------------|------------|-----------|-----------|
| Population     | 18,141     | 123,148   | 338,316   |
| Avg. HH Income | \$157,794  | \$173,896 | \$181,832 |
|                |            |           |           |
| Traffic Counts | Lawrence I | Expy Tasn | nan Drive |
| ADT            | 53,2       | 200       | 26,514    |