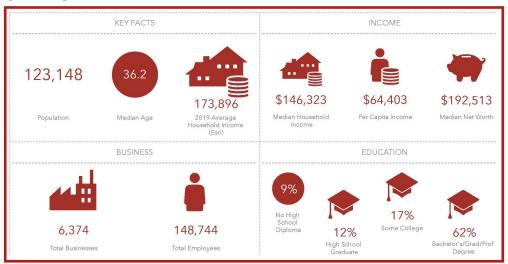

## Demographics

#### 3 Mile

#### Summary

|                | 1 Mile     | 3 Miles   | 5 Miles   |
|----------------|------------|-----------|-----------|
| Population     | 18,141     | 123,148   | 338,316   |
| Avg. HH Income | \$157,794  | \$173,896 | \$181,832 |
|                |            |           |           |
| Traffic Counts | Lawrence I | Expy Tasn | nan Drive |
| ADT            | 53,2       | 200       | 26,514    |