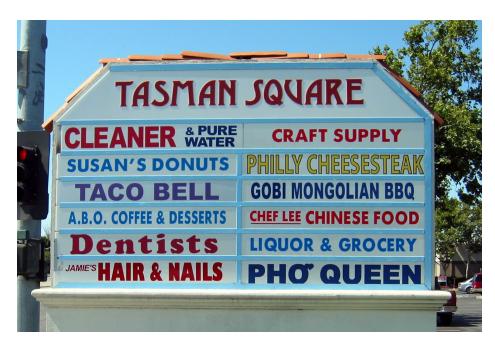

### TASMAN SQUARE

1139 TASMAN DRIVE, SUNNYVALE, CA 94089

#### **Available Units**

• Unit 1123 - 900 SF: \$3/SF, NNN