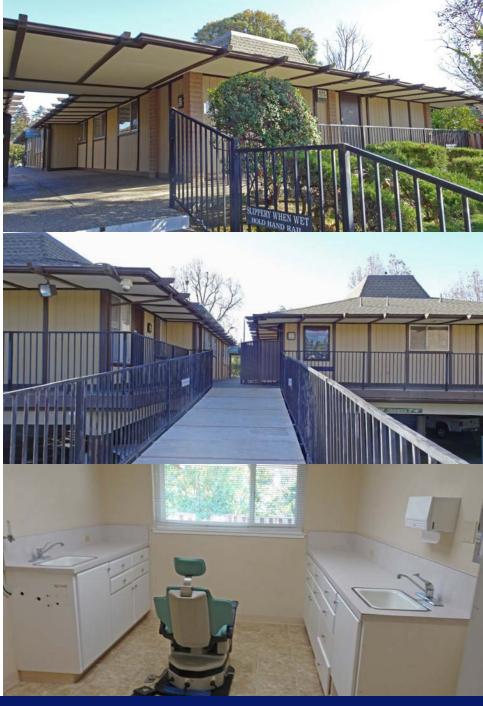

# 516 W REMINGTON SUNNYVALE, CALIFORNIA 94087

### FEATURES

- Suite 5A 1,910 SF Former Dental Office Available
- Fully Built Out as Dental Office
- On Site Parking
- Close to Downtown Sunnyvale and Caltrain Station
- Convenient HWY 85 Access
- \$3.00/SF NNN