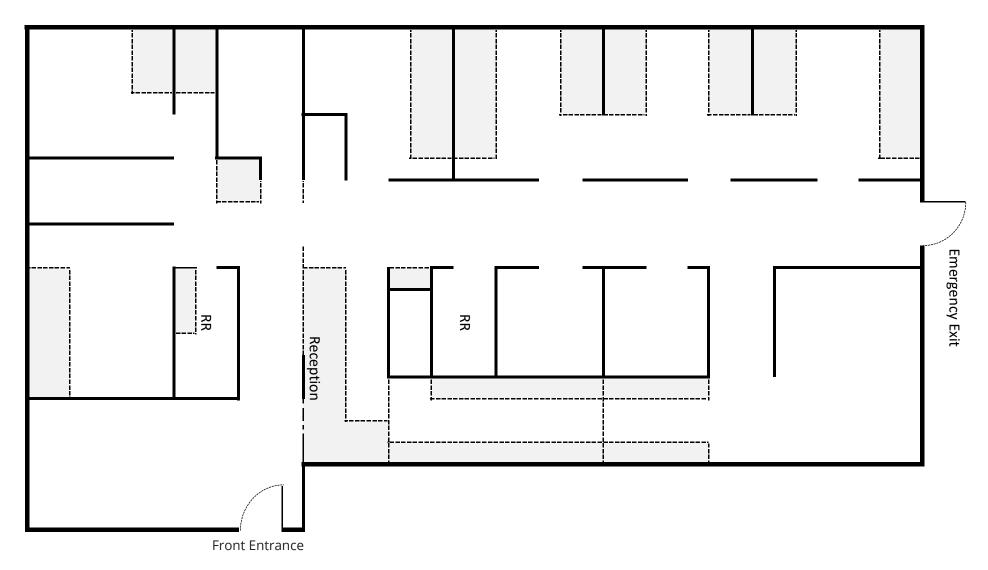

### FEATURES

- Suite 5A 1,910 SF Former Dental Office Available
- Fully Built Out as Dental Office
- On Site Parking
- Close to Downtown Sunnyvale and Caltrain Station
- Convenient HWY 85 Access
- \$3.00/SF NNN