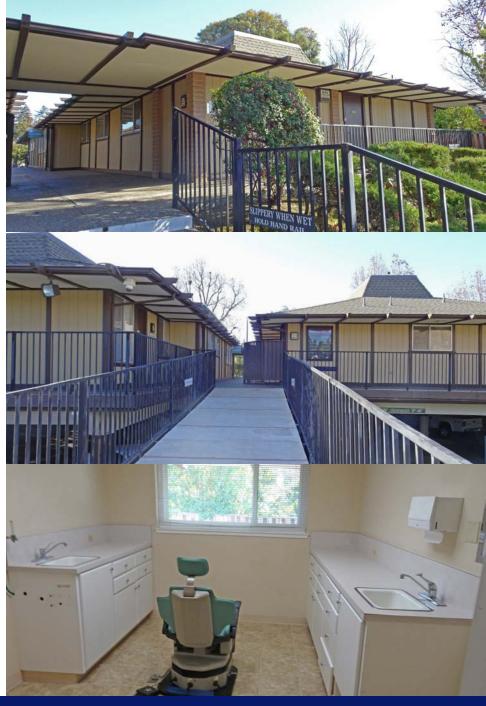

# 516 W REMINGTON SUNNYVALE, CALIFORNIA 94087

### FEATURES

- Suite 5A 1,910 SF Former Dental O ice Available
- Suite 3A 1,142 SF Former Dental Office Available
- Fully Built Out as Dental Office
- On Site Parking
- Close to Downtown Sunnyvale and Caltrain Station
- Convenient HWY 85 Access
- \$3.00 \$3.90/SF NNN