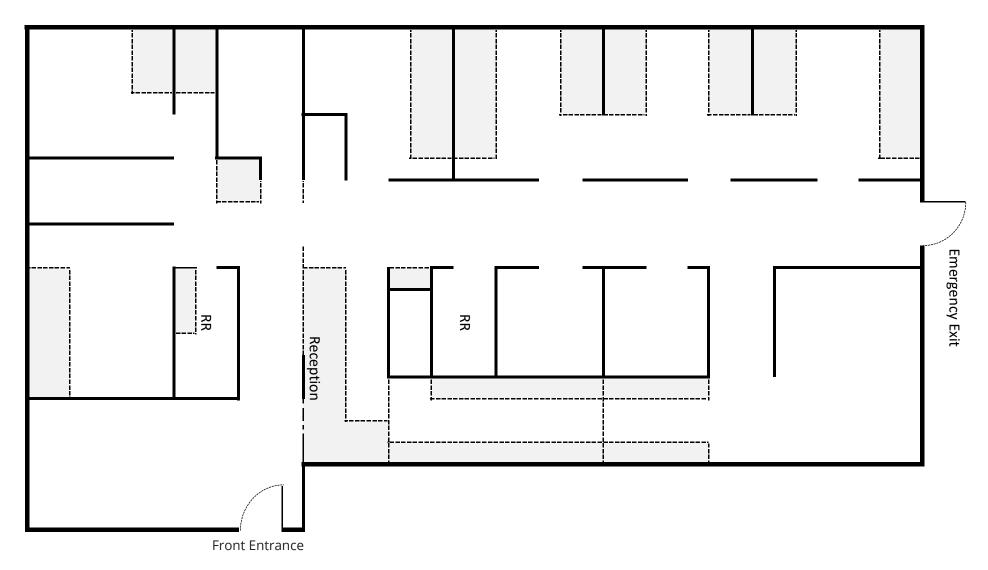

### FEATURES

- Suite 5A 1,910 SF Former Dental O ice Available
- Suite 3A 1,142 SF Former Dental Office Available
- Fully Built Out as Dental Office
- On Site Parking
- Close to Downtown Sunnyvale and Caltrain Station
- Convenient HWY 85 Access
- \$3.00 \$3.90/SF NNN

### 516 W REMINGTON SUNNYVALE, CALIFORNIA 94087