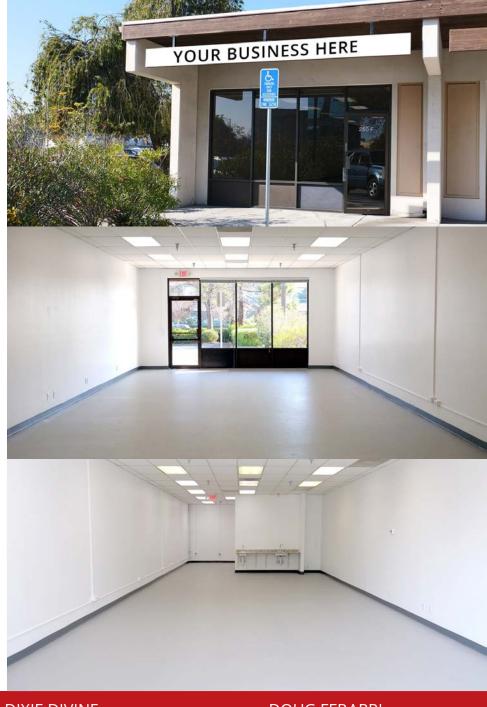

#### **FEATURES**

- Suite F 1,400 SF Office Space Available
- New ADA Compliant Restroom
- Fully Built Out as Standard Office
- Open Floor Plan Layout with Natural Light
- On Site Parking
- Excellent Redwood City Location
- Close to Downtown and Caltrain Station
- Convenient HWY 101 Access
- \$3.50/sf, Modified Gross