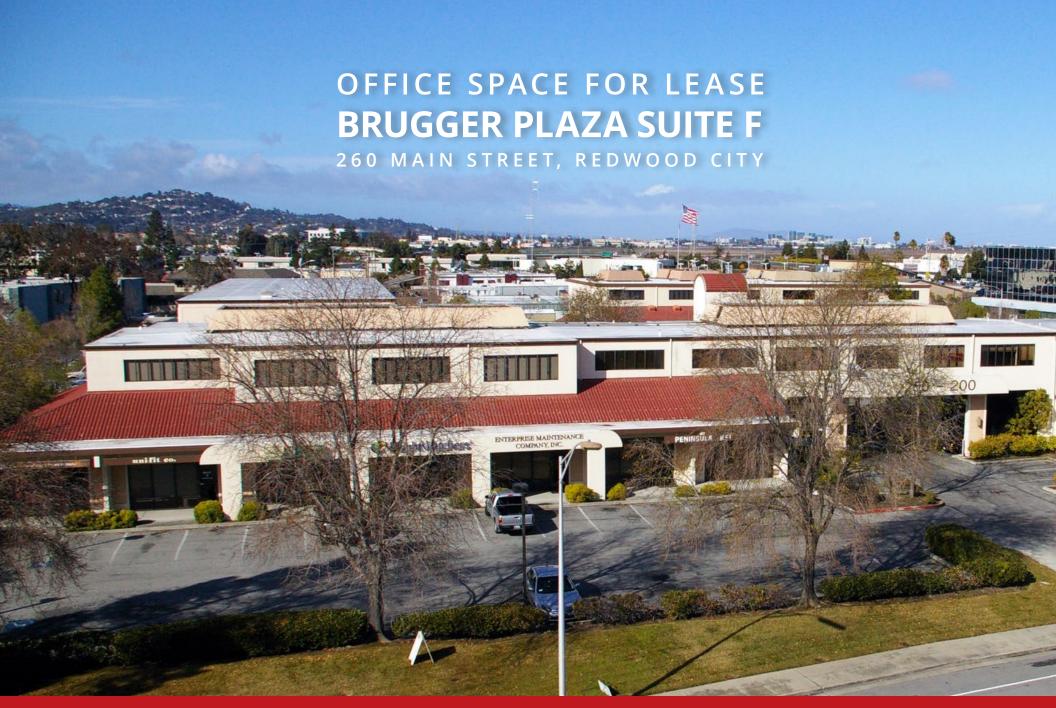

## BRUGGER PLAZA 260 MAIN STREET, REDWOOD CITY

#### **FEATURES**

- Suite F 1,400 SF Office Space Available
- New ADA Compliant Restroom
- Fully Built Out as Standard Office
- Open Floor Plan Layout with Natural Light
- On Site Parking
- Excellent Redwood City Location
- Close to Downtown and Caltrain Station
- Convenient HWY 101 Access
- \$3.50/sf, Modified Gross