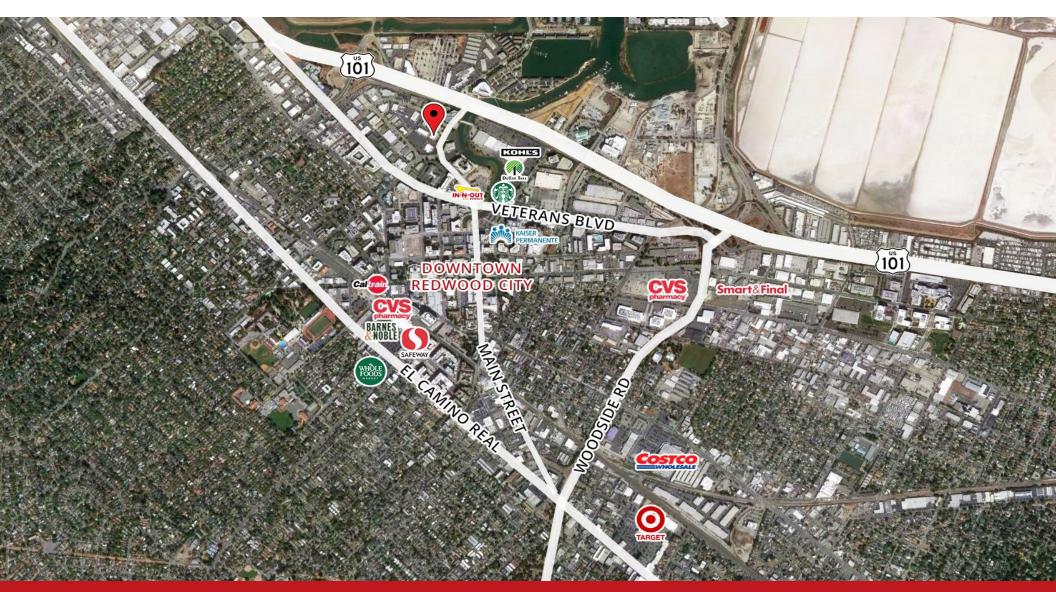

#### **FEATURES**

- Suite F 1,400 SF Office Space Available
- New ADA Compliant Restroom
- Fully Built Out as Standard Office
- Open Floor Plan Layout with Natural Light
- On Site Parking
- Excellent Redwood City Location
- Close to Downtown and Caltrain Station
- Convenient HWY 101 Access
- \$3.50/sf, Modified Gross