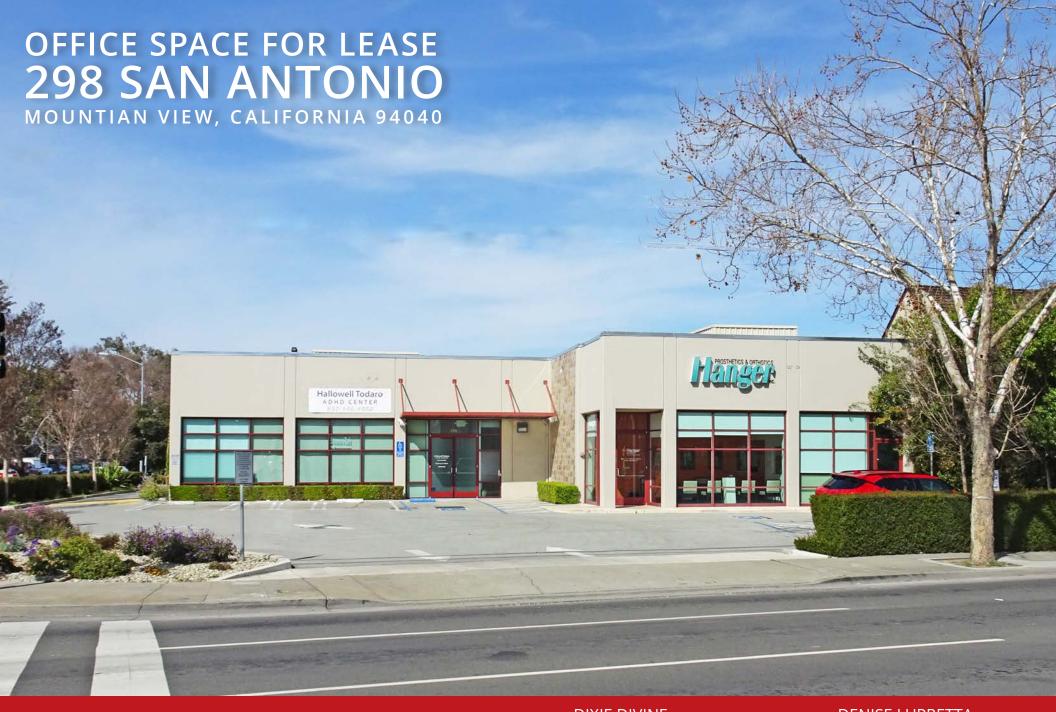

## 298 SAN ANTONIO

MOUNTIAN VIEW, CALIFORNIA 94040

#### **FEATURES**

- Suite 300 650 SF Office Space Available
- Common Restrooms
- Kitchenette
- Separate Entrance
- High Ceilings
- On Site Parking (22 Spaces Total)
- Excellent Mountain View Location
- Convenient HWY 101 Access
- \$3,000 / Month