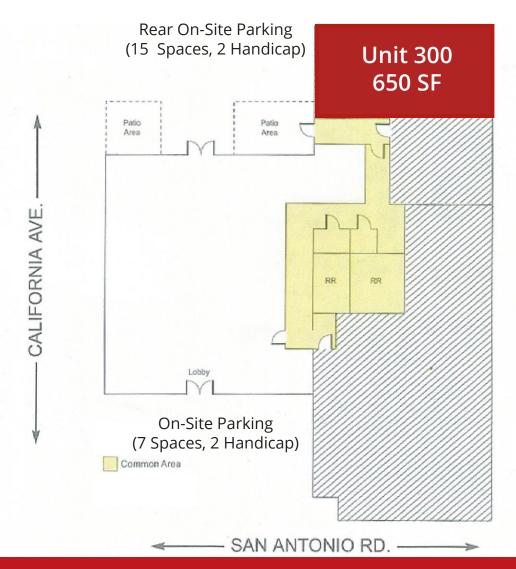

#### **FEATURES**

- Suite 300 650 SF Office Space Available
- Common Restrooms
- Kitchenette
- Separate Entrance
- High Ceilings
- On Site Parking (22 Spaces Total)
- Excellent Mountain View Location
- Convenient HWY 101 Access
- \$3,000 / Month