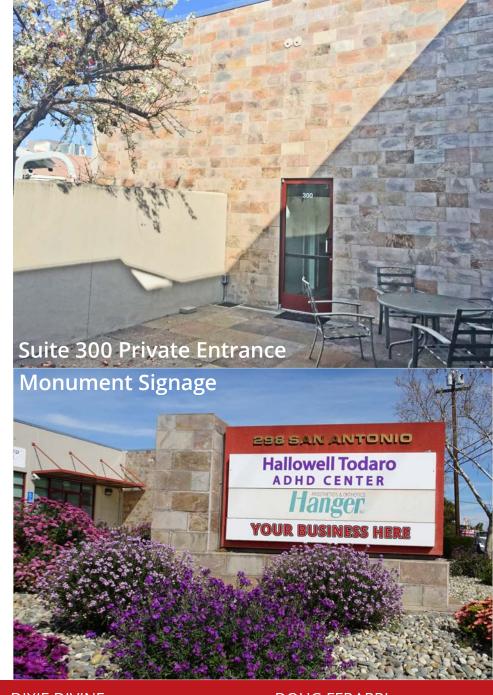

#### **FEATURES**

- Suite 300 650 SF Office Space Available
- Common Restrooms
- Kitchenette
- Separate Entrance
- High Ceilings
- On Site Parking (22 Spaces Total)
- Excellent Mountain View Location
- Convenient HWY 101 Access
- \$3,000 / Month