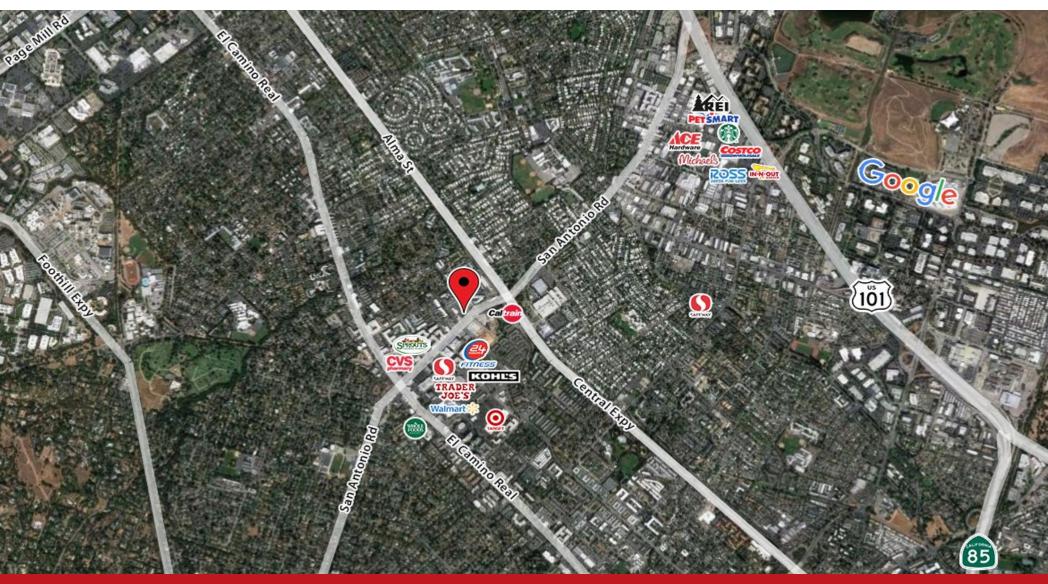

#### **FEATURES**

- Suite 300 650 SF Office Space Available
- Common Restrooms
- Kitchenette
- Separate Entrance
- High Ceilings
- On Site Parking (22 Spaces Total)
- Excellent Mountain View Location
- Convenient HWY 101 Access
- \$3,000 / Month

San Antonio Road 40,500 ADT Central Expy 24,990 ADT

1543 Lafayette Street, Suite C Santa Clara, CA 95050 Office 408.879.4000 DIXIE DIVINE
408.879.4001
ddivine@primecommercialinc.com
CA LICENSE NO. 00926251 & 01481181