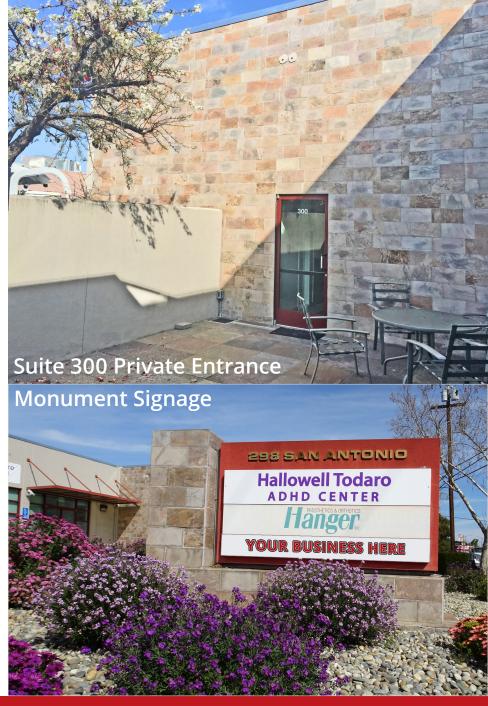

#### FEATURES

- Suite 300 650 SF Office Space Available
- Common Restrooms
- Kitchenette
- Separate Entrance
- High Ceilings
- On Site Parking (22 Spaces Total)
- Excellent Mountain View Location
- Convenient HWY 101 Access