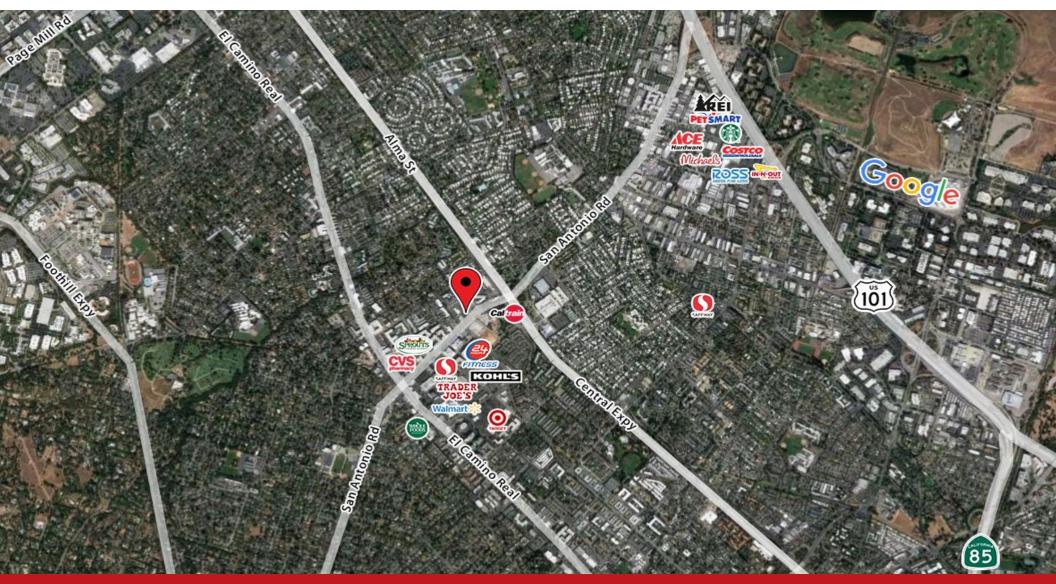

#### FEATURES

- Suite 300 650 SF Office Space Available
- Common Restrooms
- Kitchenette
- Separate Entrance
- High Ceilings
- On Site Parking (22 Spaces Total)
- Excellent Mountain View Location
- Convenient HWY 101 Access

### **DEMOGRAPHICS & TRAFFIC COUNTS**

|                    | 1 Mile     | 3 Miles   | 5 Miles   |
|--------------------|------------|-----------|-----------|
| Population         | 32,157     | 144,829   | 291,649   |
| Avg. HH Income     | \$192,624  | \$213,677 | \$213,570 |
| Daytime Population | 11,067     | 113,835   | 228,592   |
| San Antonio Road   | 40,500 ADT |           |           |
| Central Expy       | 24,990 ADT |           |           |