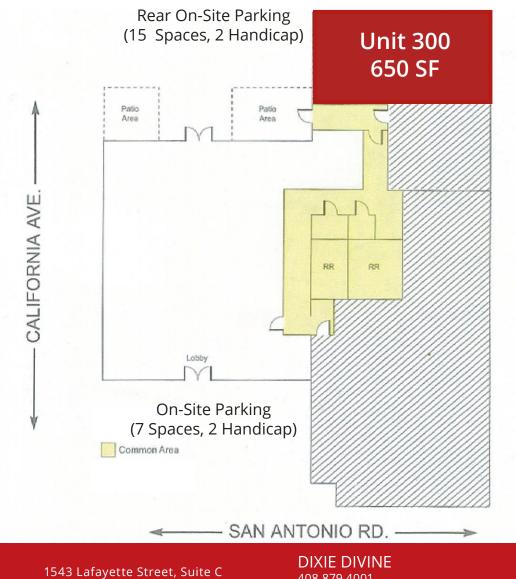

#### FEATURES

- Suite 300 650 SF Office Space Available
- Common Restrooms
- Kitchenette
- Separate Entrance
- High Ceilings
- On Site Parking (22 Spaces Total)
- Excellent Mountain View Location
- Convenient HWY 101 Access