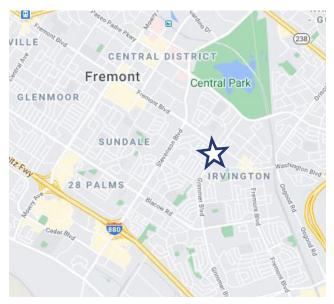

# **FEATURES**

- One individual unit available Unit has private restroom
  - 750 sf First floor office
- Ample parking (9 surface spaces)
- Building signage
- · Newly renovated with new exterior paint
- Great central Fremont location
- High Visibility on one of Fremont's main thoroughfares (18,800 ADT)

## <u>MAP</u>



## **DEMOGRAPHICS**

|                | <u>1 MILE</u> | <u>3 MILES</u> | <u>5 MILES</u> |
|----------------|---------------|----------------|----------------|
| Population     | 34,136        | 153,065        | 262,513        |
| Avg. HH Income | \$150,343     | \$168,001      | \$168,039      |

## TRAFFIC COUNTS

| Grimmer Boulevard | 18,800 ADT |
|-------------------|------------|
| Fremont Boulevard | 33,388 ADT |

**DOUG FERRARI** 

dferrari@primecommercialinc.com

408.879.4002

CA BRE 0132363

#### PRIME COMMERCIAL INCORPORATED DIXIE DIVINE 408.879.4001 divine@primecommercialinc.com

### www.primecommercialinc.com

Prime Commercial, Inc. has obtained the information contained herein from sources we deem reliable. However, we have not verified its accuracy and make no guarantee, war