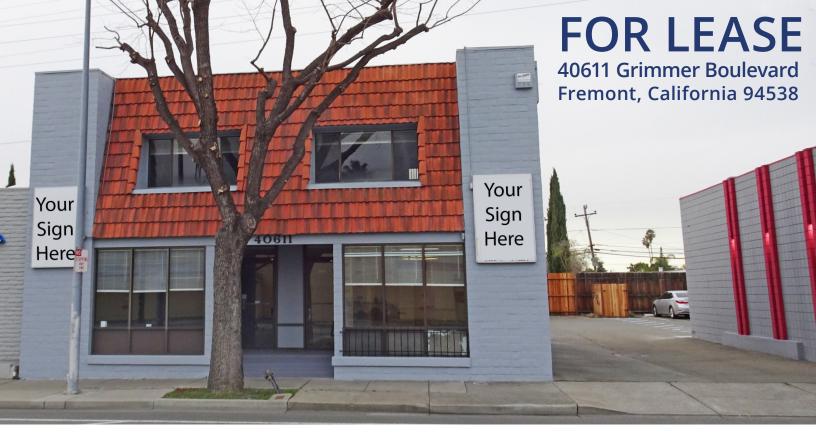

# **FEATURES**

- One individual unit available Unit has private restroom
  - 750 sf First floor office
- Ample parking (9 surface spaces)
- Building signage
- · Newly renovated with new exterior paint
- Great central Fremont location
- High Visibility on one of Fremont's main thoroughfares (18,800 ADT)