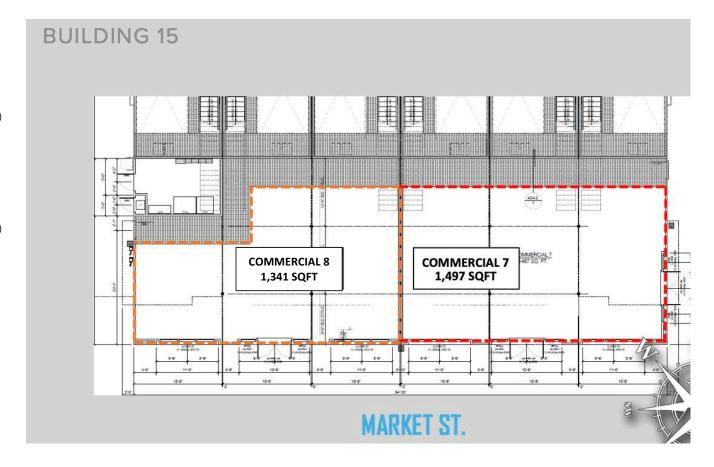

Combinable to 4,188 SF

Building 15 Unit C-7 1,497 SF

Unit C-8 1,341 SF

Combinable to 2,838 SF

1543 Lafayette Street Suite C Santa Clara, CA 95050 408.879.4000 DIXIE DIVINE 408.879.4001 ddivine@primecommercialinc.com

## **AVAILABLE RETAIL SPACE**

**BUILDING 15** 

UNIT C-7 1,497 Square Feet

A/C Capacity 5-Ton (not included)

Concrete Slab Floor

\$598,990, as-is

UNIT C-8 1,341 Square Feet

A/C Capacity 5-Ton (not included)

Concrete Slab Floor

\$536,990, as-is

1543 Lafayette Street Suite C Santa Clara, CA 95050 408.879.4000 DIXIE DIVINE 408.879.4001 ddivine@primecommercialinc.com