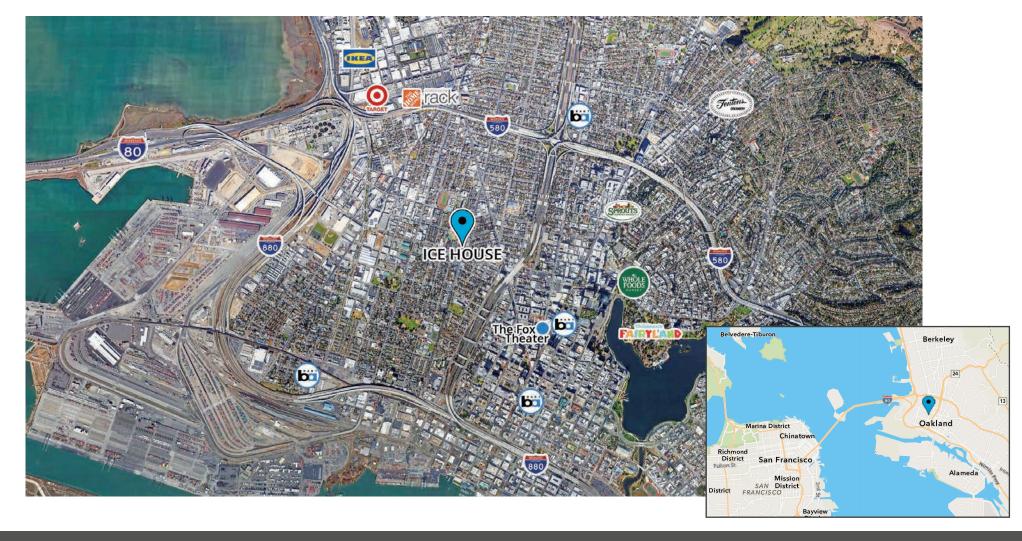

www.primecommercialinc.com

1543 Lafayette Street Suite C Santa Clara, CA 95050 408.879.4000 DIXIE DIVINE 408.879.4001 ddivine@primecommercialinc.com

Prime Commercial, Inc. is pleased to offer Ice House, a new mixed-use commercial/residential development located along West Grand Avenue in the emerging Uptown Area of West Oakland. The Ice House is conveniently located near BART, and the 980/580 freeways for easy commuting into Downtown Oakland and Downtown San Francisco.

These units provide excellent opportunities for restaurants, retailers, and service commercial businesses to own property in West Oakland's vibrant dining and entertainment district along one of Oakland busiest commercial thoroughfares. The Ice House is now complete and consists of eight ground floor commercial units fronting West Grand Avenue and Market Street in addition to 126 residential town homes.

# **AERIAL MAP**

1543 Lafayette Street Suite C Santa Clara, CA 95050 408.879.4000 DIXIE DIVINE 408.879.4001 ddivine@primecommercialinc.com