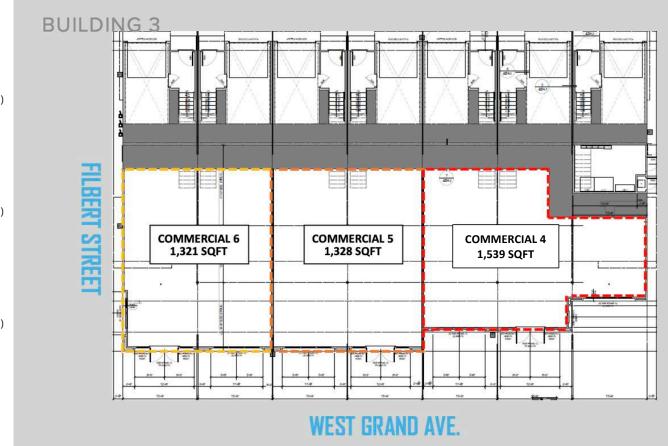

## **BUILDING 3**

UNIT C-4 1,539 Square Feet

A/C Capacity 6-Ton (not included)

Concrete Slab Floor

\$615,990, as-is

UNIT C-2 1,328 Square Feet

A/C Capacity 4-Ton (not included)

Concrete Slab Floor

\$597,990, as-is

UNIT C-3 1,321 Square Feet

A/C Capacity 4-Ton (not included)

Concrete Slab Floor

\$594,990, as-is

1543 Lafayette Street Suite C Santa Clara, CA 95050 408.879.4000 DIXIE DIVINE 408.879.4001 ddivine@primecommercialinc.com