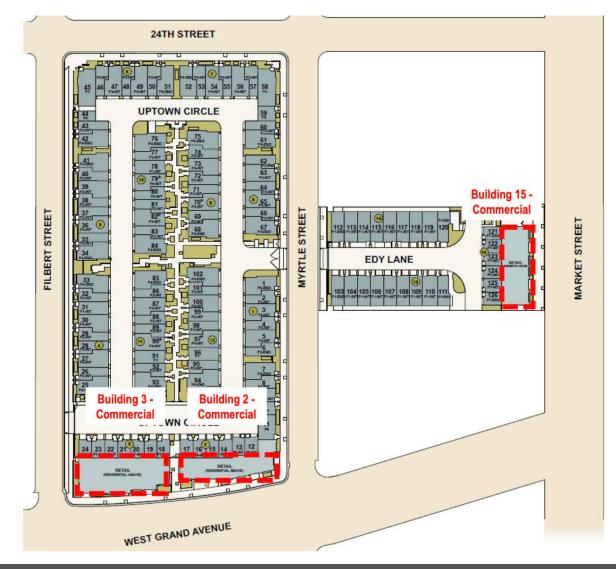

## SPACE AVAILABLE

Building 2 Unit C-1 1,551 SF

Unit C-2 821 SF

Combinable to 2,372 SF

Unit C-3 644 SF Sold

Building 3 Unit C-4 1,539 SF

Unit C-5 1,328 SF

Unit C-6 1,321 SF

Combinable to 4,188 SF

Building 15 Unit C-7 1,497 SF

Unit C-8 1,341 SF

Combinable to 2,838 SF

1543 Lafayette Street Suite C Santa Clara, CA 95050 408.879.4000 DIXIE DIVINE 408.879.4001 ddivine@primecommercialinc.com

# **AVAILABLE RETAIL SPACE**