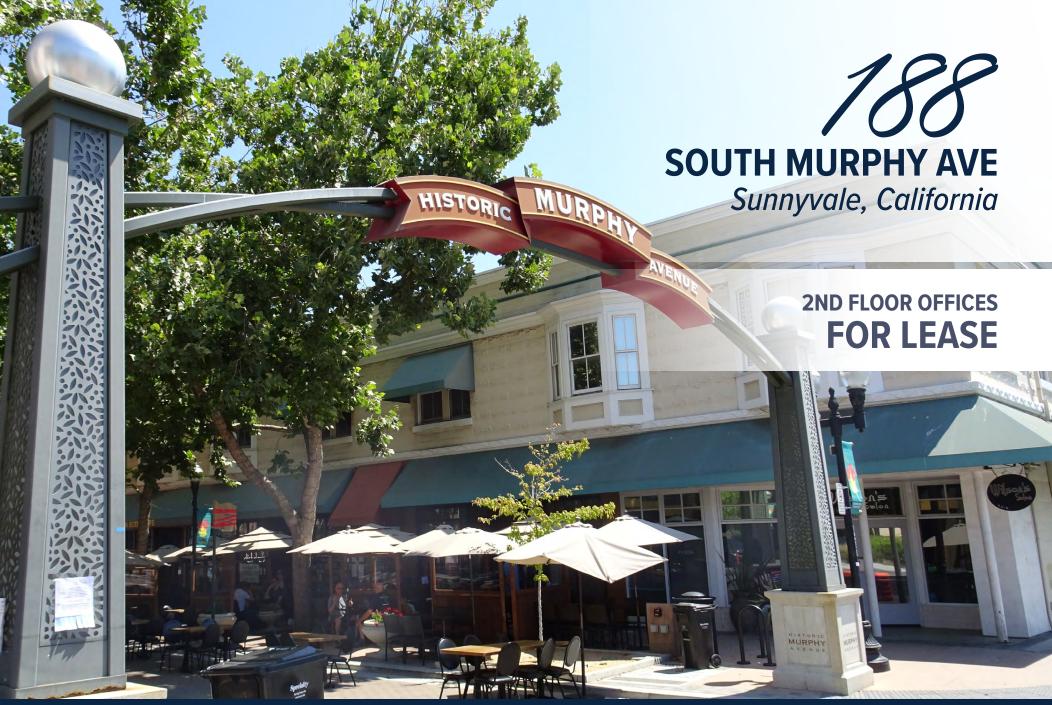

## **PROPERTY HIGHLIGHTS**

188 SOUTH MURPHY AVE, Sunnyvale

- Second Floor Office Spaces
- Located at the Northeast Corner of Washington St. and South Murphy Ave.
- Central Downtown Sunnyvale Location Steps from Restaurants, Cafes, Nightlife, and Retail Shops
- One Block South of the Sunnyvale CalTrain Station
- Sunnyvale's New City Line Shopping Center
   \* Featuring Whole Foods Market, Target, & AMC
   Theaters Located Immediately to the South
- Public Parking Conveniently Located to the Rear and Across the Street