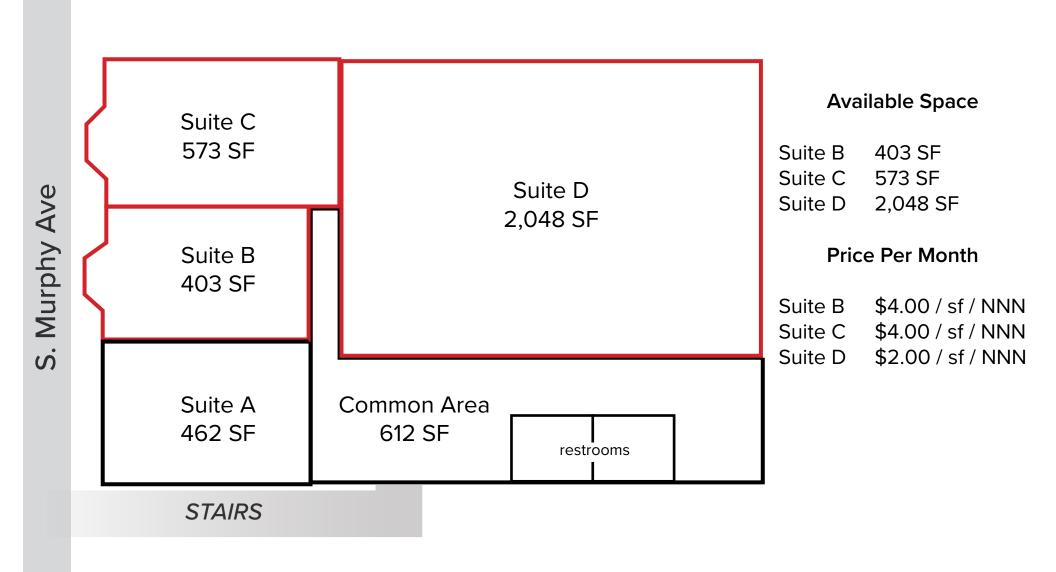

## **CALL AGENT FOR SPECIAL PRICING!**

| TRAFFIC | COUNTS: | (CARS PER DAY) |
|---------|---------|----------------|

| Evelyn Ave    | 8077 ADT  |
|---------------|-----------|
| Sunnyvale Ave | 13515 ADT |
| Mathilda Ave  | 10850 ADT |