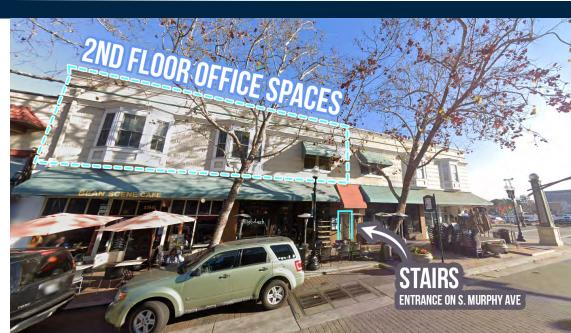

## **PROPERTY HIGHLIGHTS**

188 SOUTH MURPHY AVE, Sunnyvale

- Second Floor Office Spaces
- Located at the Northeast Corner of Washington St. and South Murphy Ave.
- Central Downtown Sunnyvale Location Steps from Restaurants, Cafes, Nightlife, and Retail Shops
- One Block South of the Sunnyvale CalTrain Station
- Sunnyvale's New City Line Shopping Center
   \* Featuring Whole Foods Market, Target, & AMC
   Theaters Located Immediately to the South
- Public Parking Conveniently Located to the Rear and Across the Street