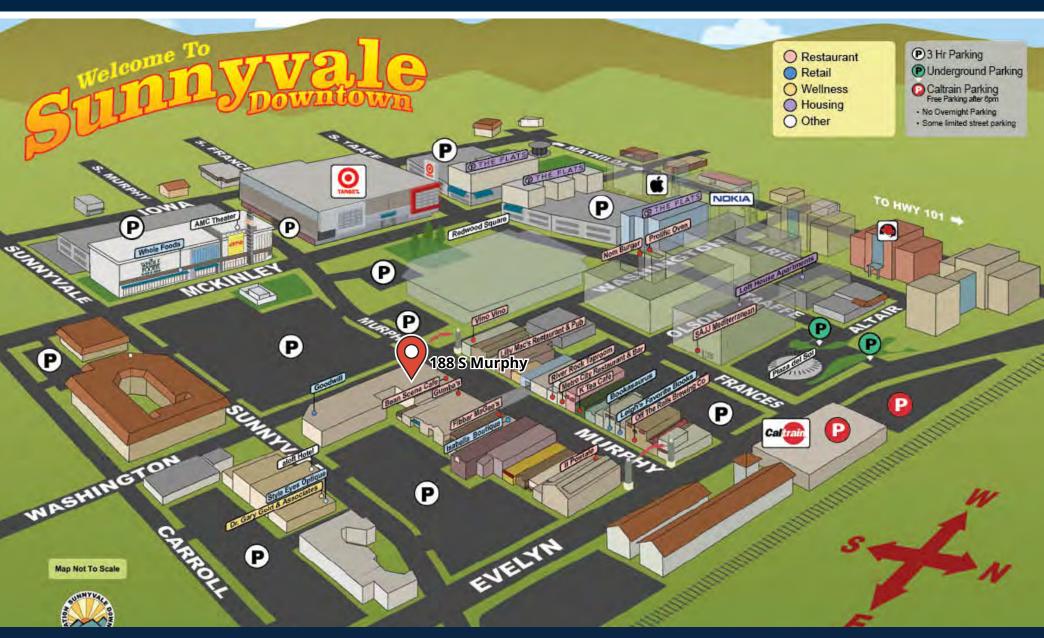

## **PROPERTY HIGHLIGHTS**

188 SOUTH MURPHY AVE, Sunnyvale

- Second Floor Office Spaces
- Located at the Northeast Corner of Washington St. and South Murphy Ave.
- Central Downtown Sunnyvale Location Steps from Restaurants, Cafes, Nightlife, and Retail Shops
- One Block South of the Sunnyvale CalTrain Station
- Sunnyvale's New City Line Shopping Center
   \* Featuring Whole Foods Market, Target, & AMC
   Theaters Located Immediately to the South
- Public Parking Conveniently Located to the Rear and Across the Street

## **DOWNTOWN SUNNYVALE**

1543 Lafayette Street, Suite C Santa Clara, 95050 Office 408.879.4000 www.primecommercialinc.com **DIXIE DIVINE**CA DRE 00926251 & 01481181
408.313.8900
ddivine@primecommercialinc.com