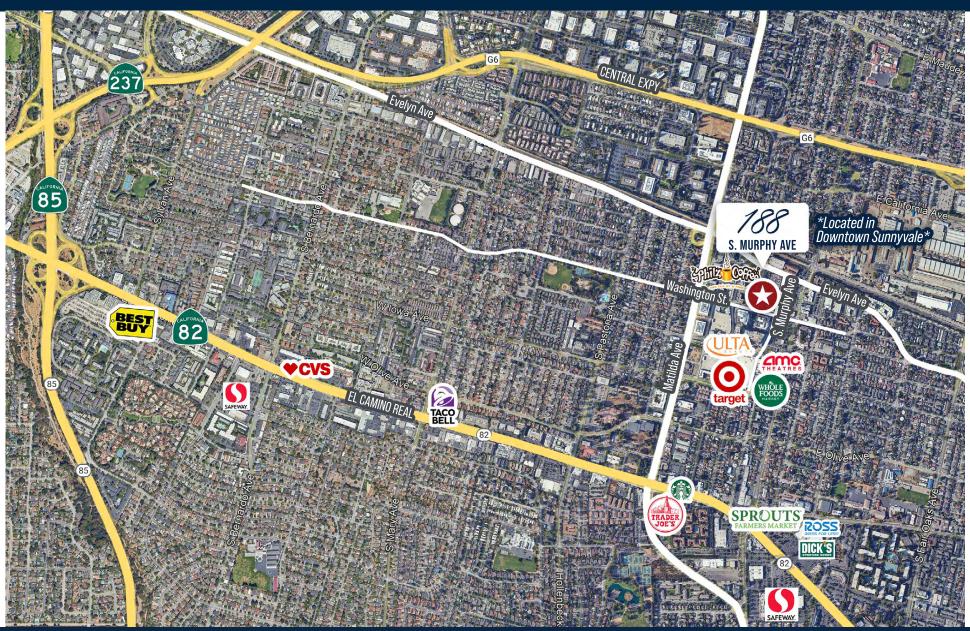

## **PROPERTY HIGHLIGHTS**

188 SOUTH MURPHY AVE, Sunnyvale

- Second Floor Office Spaces
- Located at the Northeast Corner of Washington St. and South Murphy Ave.
- Central Downtown Sunnyvale Location Steps from Restaurants, Cafes, Nightlife, and Retail Shops
- One Block South of the Sunnyvale CalTrain Station
- Sunnyvale's New City Line Shopping Center
   \* Featuring Whole Foods Market, Target, & AMC
   Theaters Located Immediately to the South
- Public Parking Conveniently Located to the Rear and Across the Street

## **CALL AGENT FOR SPECIAL PRICING!**

| TRAFFIC | COUNTS: | (CARS PER DAY) |
|---------|---------|----------------|

| Evelyn Ave    | 8077 ADT  |
|---------------|-----------|
| Sunnyvale Ave | 13515 ADT |
| Mathilda Ave  | 10850 ADT |