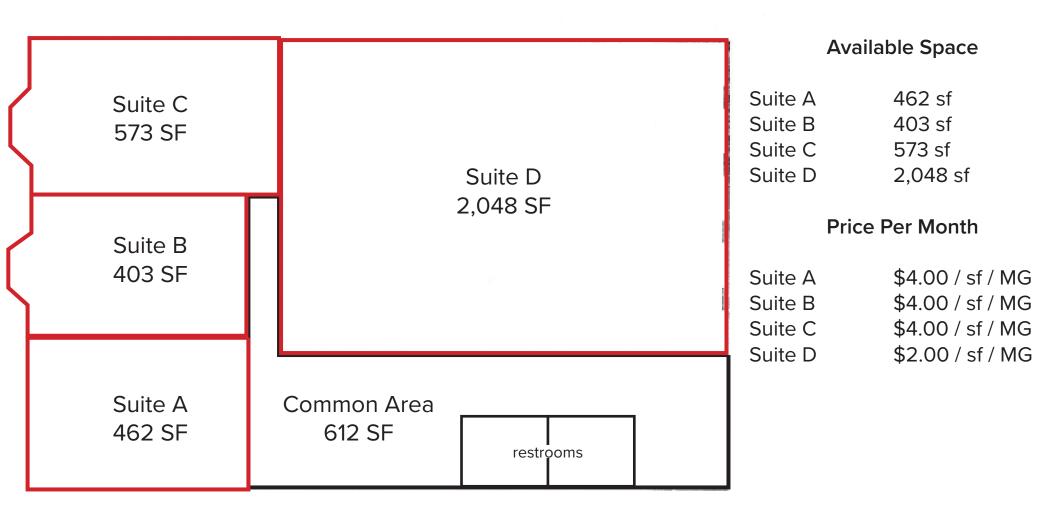

## **SITE PLAN | AVAILABLE SPACE**

1543 Lafayette Street, Suite C Santa Clara, 95050 Office 408.879.4000 www.primecommercialinc.com DIXIE DIVINE
CA BRE 00926251 & 01481181
408.879.4001
ddivine@primecommercialinc.com