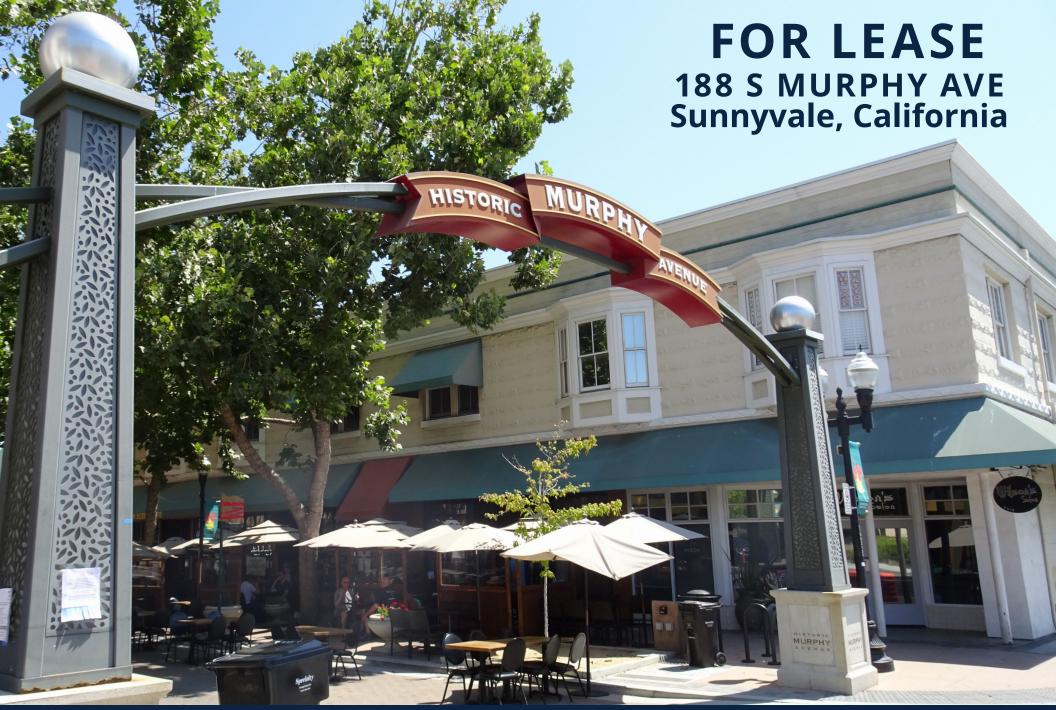

## **PROPERTY HIGHLIGHTS**

- Second Floor Office Spaces
- Located at the Northeast Corner of Washington St. and South Murphy Ave.
- Central Downtown Sunnyvale Location Steps from Restaurants, Cafes, Nightlife, and Retail Shops
- One Block South of the Sunnyvale CalTrain
  Station
- Sunnyvale's New City Line Shopping Center Featuring Whole Foods Market, Target, & AMC Theaters is Located Immediately to the South
- Public Parking Conveniently Located to the Rear and Across the Street
- Call Agent for Special Pricing!