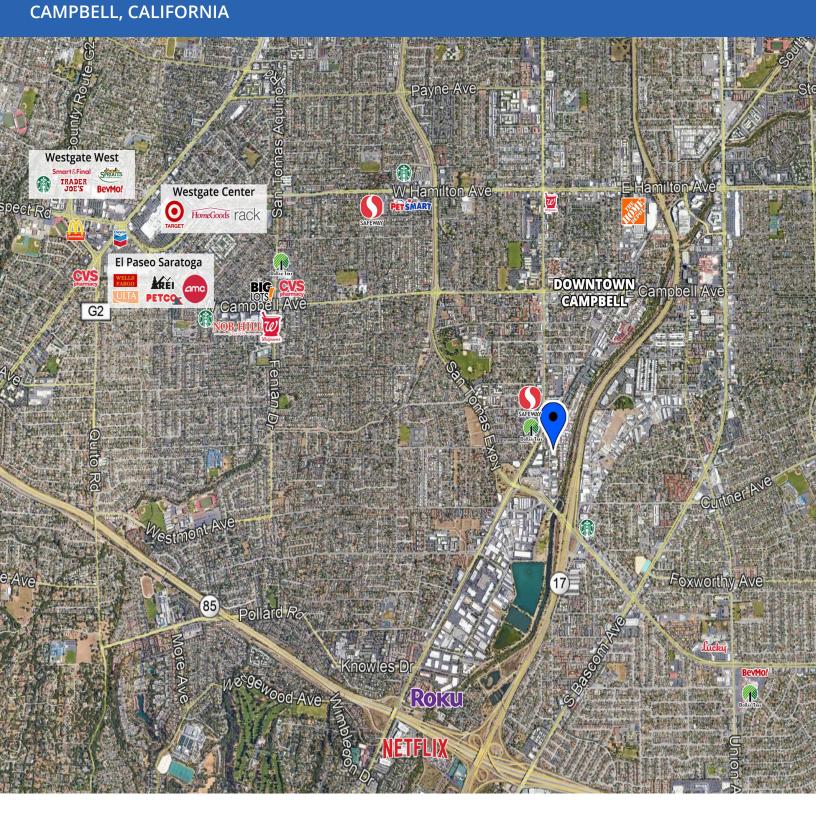

## **FEATURES**

- Space 750-B
  - 2,200 SF at \$1.77 PSF
- Space 740
  - o \$1.75 / SF Modified Gross
- Monument Sign
- Excellent Location Just Off Winchester Avenue (26,909 ADT)
- Private Parking Lot
- Two Restrooms

### **DEMOGRAPHICS**

1 Mile 3 Miles 5 Miles **Population** 23,286 207,014 510,032 Avg HH Income \$134,222 \$158,999 \$165,209





### **Dixie Divine**

408.879.4001 CA BRE 00926251 & 01481181

### **Doug Ferrari**

408.879.4002 ddivine@primecommercialinc.com dferrari@primecommercialinc.com CA BRE 01032363

1543 LAFAYETTE STREET I SUITE C I SANTA CLARA, CA I 95050 I OFFICE 408.879.4000 I FAX 408.879.4004 I WWW.PRIMECOMMERCIALINC.COM

# FOR LEASE 740 CAMDEN AVENUE

## **AREA MAP**





### **Dixie Divine**

408.879.4001 ddivine@primecommercialinc.com CA BRE 00926251 & 01481181

## **Doug Ferrari**

408.879.4002 dferrari@primecommercialinc.com CA BRE 01032363

1543 LAFAYETTE STREET I SUITE C I SANTA CLARA, CA I 95050 I OFFICE 408.879.4000 I FAX 408.879.4004 I WWW.PRIMECOMMERCIALINC.COM

Prime Commercial, Inc. has obtained the information contained herein from sources we deem reliable. However, we have not verified its accuracy and make no guarantee, warranty or representation about it. It is subject to errors, modification, omission, change of price and/or terms, prior lease sale or financing, or withdraw without notice. It may include projections, opinions, or assumptions or estimated for example only and they may represent current or future performance of the proper