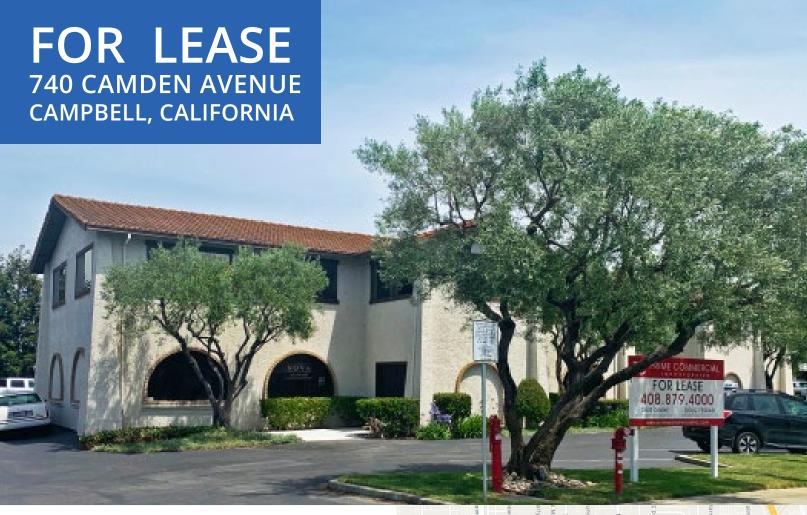

# FOR LEASE 740 CAMDEN AVENUE

## **FEATURES**

- Space 750-B
  - 2,200 SF at \$1.77 PSF
- Space 740
  - o \$1.75 / SF Modified Gross
- Monument Sign
- Excellent Location Just Off Winchester Avenue (26,909 ADT)
- Private Parking Lot
- Two Restrooms