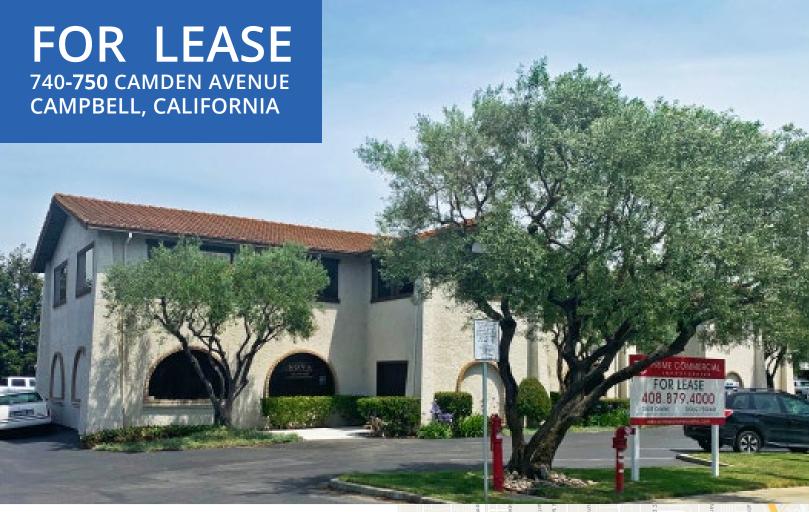

### **FEATURES**

- Space 740-A (Ground Floor)
  - o 2,306 SF at \$1.75 / SF Modified Gross
- Space 740-B (2nd Floor)
  - o 2,480 SF at \$1.77 / SF Modified Gross
- Space 750-B (2nd Floor)
  - o 2,200 SF at \$1.75 / SF Modified Gross
- Monument Sign
- Excellent Location Just Off Winchester Avenue (26,909 ADT)
- Private Parking Lot
- Two Restrooms

# FOR LEASE 740 CAMDEN AVENUE