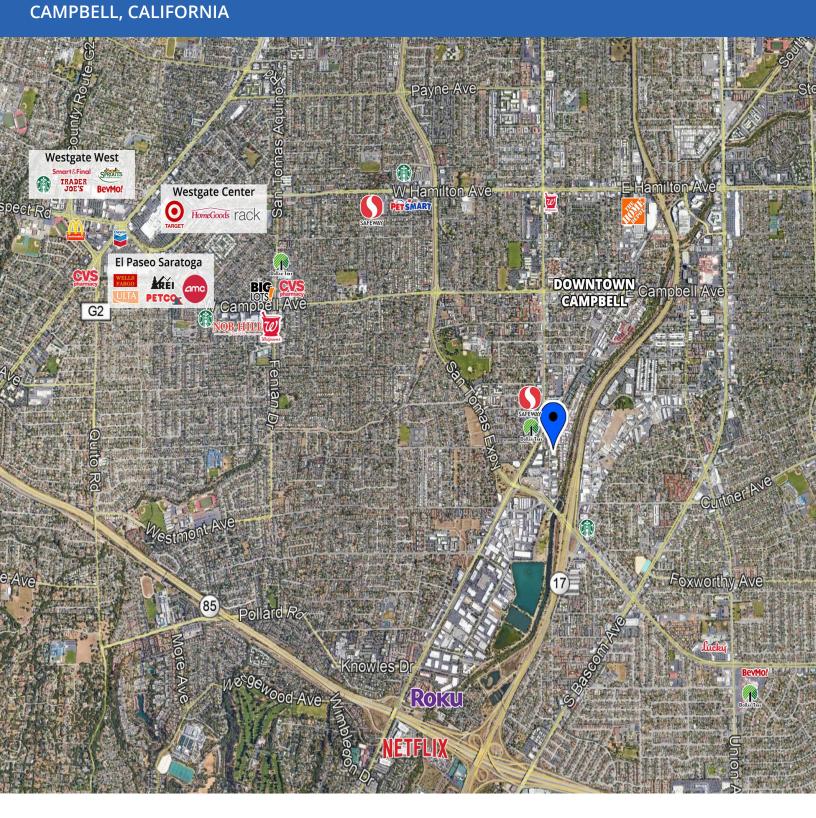

d Floor)
  - o 2,306 SF at \$1.75 / SF Modified Gross
- Space 740-B (2nd Floor)
  - o 2,480 SF at \$1.77 / SF Modified Gross
- Space 750-B (2nd Floor)
  - o 2,200 SF at \$1.75 / SF Modified Gross
- Monument Sign
- Excellent Location Just Off Winchester Avenue (26,909 ADT)
- Private Parking Lot
- Two Restrooms

### **DEMOGRAPHICS**

1 Mile 5 Miles 3 Miles **Population** 23,286 207,014 510,032 \$134,222 \$158,999 \$165,209 Avg HH Income





#### **Dixie Divine**

408.879.4001 CA BRE 00926251 & 01481181

### **Doug Ferrari**

408.879.4002 ddivine@primecommercialinc.com dferrari@primecommercialinc.com CA BRE 01032363

1543 LAFAYETTE STREET I SUITE C I SANTA CLARA, CA I 95050 I OFFICE 408.879.4000 I FAX 408.879.4004 I WWW.PRIMECOMMERCIALINC.COM

# FOR LEASE 740 CAMDEN AVENUE

## **AREA MAP**





### **Dixie Divine**

408.879.4001 ddivine@primecommercialinc.com CA BRE 00926251 & 01481181

## **Doug Ferrari**

408.879.4002 dferrari@primecommercialinc.com CA BRE 01032363

1543 LAFAYETTE STREET I SUITE C I SANTA CLARA, CA I 95050 I OFFICE 408.879.4000 I FAX 408.879.4004 I WWW.PRIMECOMMERCIALINC.COM

Prime Commercial, Inc. has obtained the information contained herein from sources we deem reliable. However, we have not verified its accuracy and make no guarantee, warranty or representation about it. It is subject to errors, modification, omission, change of price and/or terms, prior lease sale or financing, or withdraw without notice. It may include projections, opinions, or assumptions or estimated for example only and they may represent current or future performance of the proper