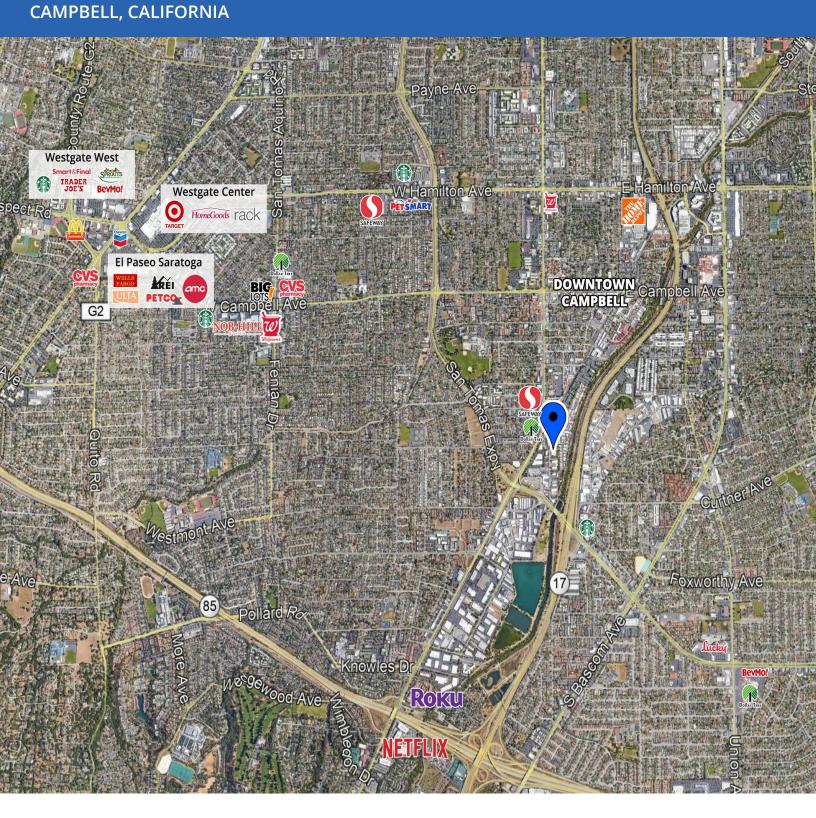

## **FEATURES**

- Space 750-B
  - 2,200 SF at \$1.77 / SF
- Space 740
  - o 2,306 SF at \$1.75 / SF Modified Gross
- Monument Sign
- Excellent Location Just Off Winchester Avenue (26,909 ADT)
- Private Parking Lot
- Two Restrooms

## **DEMOGRAPHICS**

1 Mile 3 Miles 5 Miles **Population** 23,286 207,014 510,032 Avg HH Income \$134,222 \$158,999 \$165,209





#### **Dixie Divine**

408.879.4001 CA BRE 00926251 & 01481181

### **Doug Ferrari**

408.879.4002 ddivine@primecommercialinc.com dferrari@primecommercialinc.com CA BRE 01032363

1543 LAFAYETTE STREET I SUITE C I SANTA CLARA, CA I 95050 I OFFICE 408.879.4000 I FAX 408.879.4004 I WWW.PRIMECOMMERCIALINC.COM

# FOR LEASE 740 CAMDEN AVENUE

# **AREA MAP**





### **Dixie Divine**

408.879.4001 ddivine@primecommercialinc.com CA BRE 00926251 & 01481181

# **Doug Ferrari**

408.879.4002 dferrari@primecommercialinc.com CA BRE 01032363

1543 LAFAYETTE STREET I SUITE C I SANTA CLARA, CA I 95050 I OFFICE 408.879.4000 I FAX 408.879.4004 I WWW.PRIMECOMMERCIALINC.COM

Prime Commercial, Inc. has obtained the information contained herein from sources we deem reliable. However, we have not verified its accuracy and make no guarantee, warranty or representation about it. It is subject to errors, modification, omission, change of price and/or terms, prior lease sale or financing, or withdraw without notice. It may include projections, opinions, or assumptions or estimated for example only and they may represent current or future performance of the propert