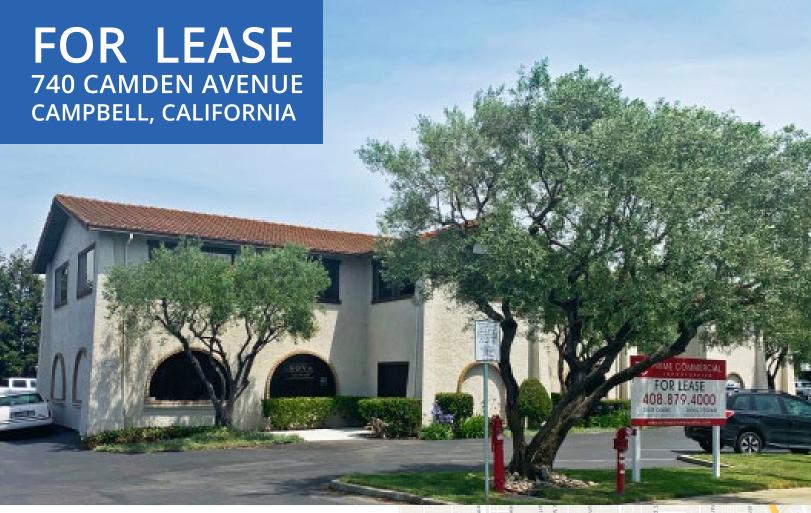

# FOR LEASE 740 CAMDEN AVENUE

## **FEATURES**

- Space 750-B
  - 2,200 SF at \$1.77 / SF
- Space 740
  - o 2,306 SF at \$1.75 / SF Modified Gross
- Monument Sign
- Excellent Location Just Off Winchester Avenue (26,909 ADT)
- Private Parking Lot
- Two Restrooms