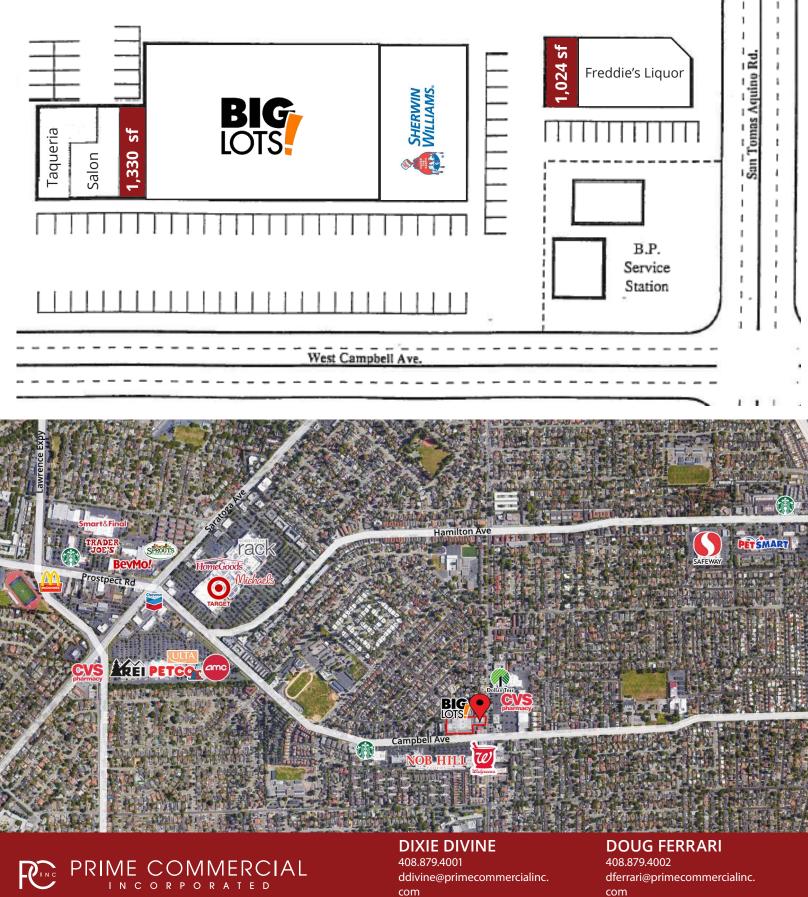

## WING CENTER 1581 - 1611 W. Campbell Avenue CAMPBELL, CALIFORNIA

#### **FEATURES**

- 1,060 sf & 1,330 sf Spaces Available
- Anchored by Big Lots! and Sherwin Williams
- Strong Demographics
- Ample Parking
- High Traffic Count
- Located at the intersection of two of Campbell's main throughfares.
- Under new management

### **TRAFFIC COUNTS**

| Campbell Avenue     | 29,186 adt |
|---------------------|------------|
| San Tomas Aquino Rd | 16,191 adt |

DIXIE DIVINE 408.879.4001 ddivine@primecommercialinc.com CA BRE 00926251 & 01481181 DOUG FERRARI 408.879.4002 dferrari@primecommercialinc.com CA BRE 01032363