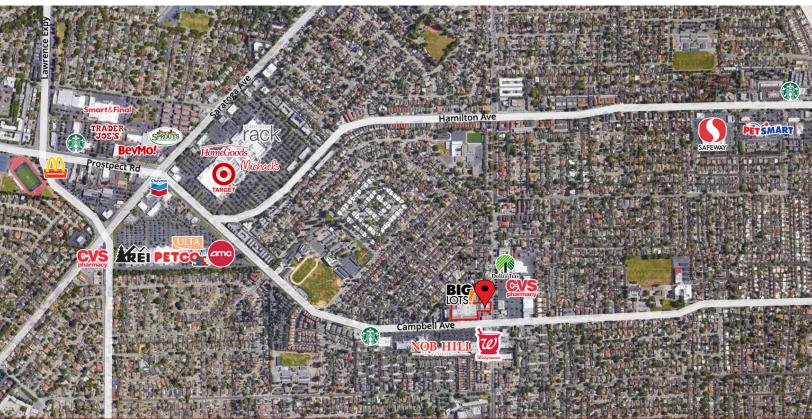

## **TRAFFIC COUNTS**

Campbell Avenue 29,186 ADT San Tomas Aquino Rd 16,191 ADT