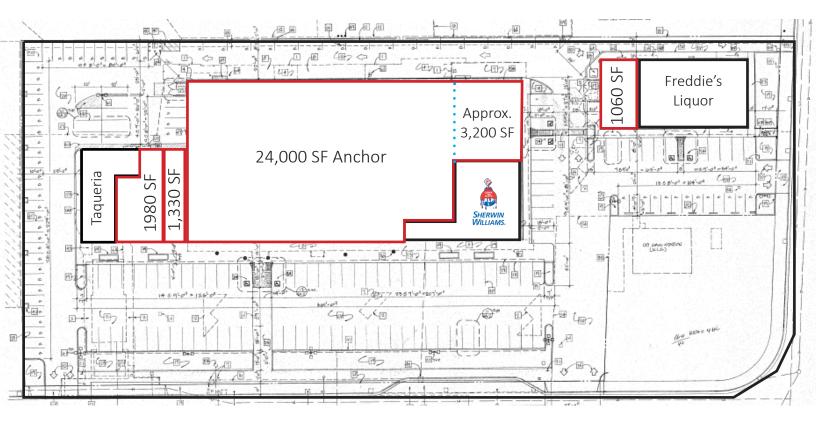

## **FEATURES**

- Suite E 27,000 SF Anchor Opportunity, divisible to 3,000 SF
- Suite B & C 1,330 SF Available
- Suite D 2nd Gen Beauty Salon Becoming Available 09.01.2023
  \ 1,980 SF \ Option to Combine for 3,310 SF
- Suite M 1,060 SF Available
- · Anchored by Big Lots! and Sherwin Williams
- · Strong Demographics
- Ample Parking
- High Traffic Count
- Located at the intersection of two of Campbell's main throughfares.
- Under new management