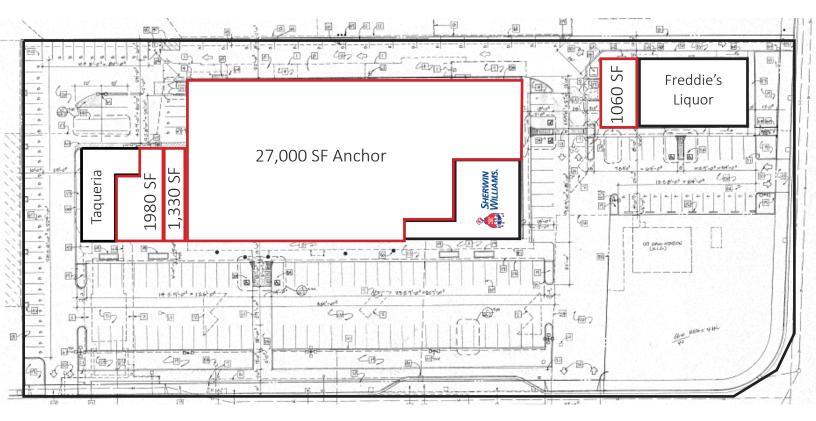

## **FEATURES**

- Suite E 27,000 SF Anchor Opportunity, divisible to 3,000 SF
- Suite B & C 1,330 SF Available
- Suite D 2nd Gen Beauty Salon Becoming Available 09.01.2023
  \ 1,980 SF \ Option to Combine for 3,310 SF
- Suite M 1,060 SF Available
- · Anchored by Big Lots! and Sherwin Williams
- · Strong Demographics
- Ample Parking
- High Traffic Count
- Located at the intersection of two of Campbell's main throughfares.
- Under new management