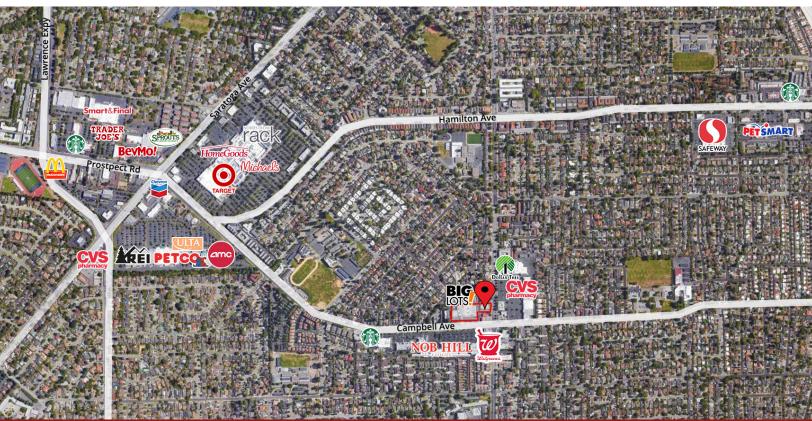

# WING CENTER

1581 - 1611 W. Campbell Avenue CAMPBELL, CALIFORNIA

### **DEMOGRAPHICS**

|                   | <u> 1 Mile</u> | 3 Miles   | <u>5 Miles</u> |
|-------------------|----------------|-----------|----------------|
| Population        | 26,732         | 206,889   | 502,984        |
| Average HH Income | \$158,867      | \$165,730 | \$172,954      |