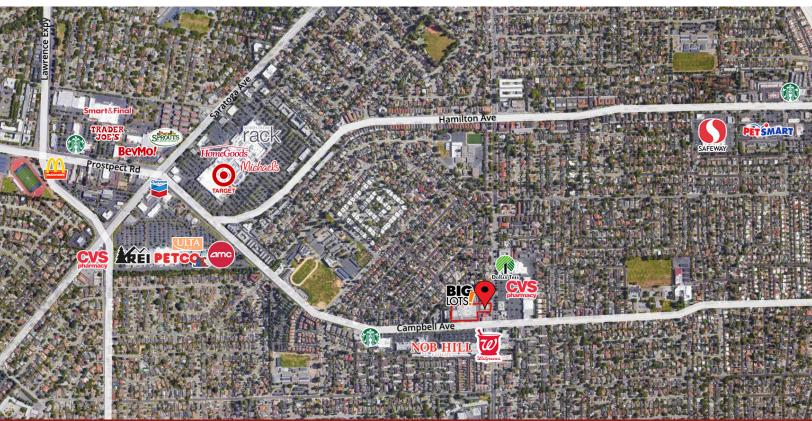

# WING CENTER

1581 - 1611 W. Campbell Avenue CAMPBELL, CALIFORNIA

## **DEMOGRAPHICS**

|                   | <u> 1 Mile</u> | 3 Miles   | <u>5 Miles</u> |
|-------------------|----------------|-----------|----------------|
| Population        | 26,732         | 206,889   | 502,984        |
| Average HH Income | \$158,867      | \$165,730 | \$172,954      |

## **TRAFFIC COUNTS**

Campbell Avenue 29,186 ADT San Tomas Aquino Rd 16,191 ADT