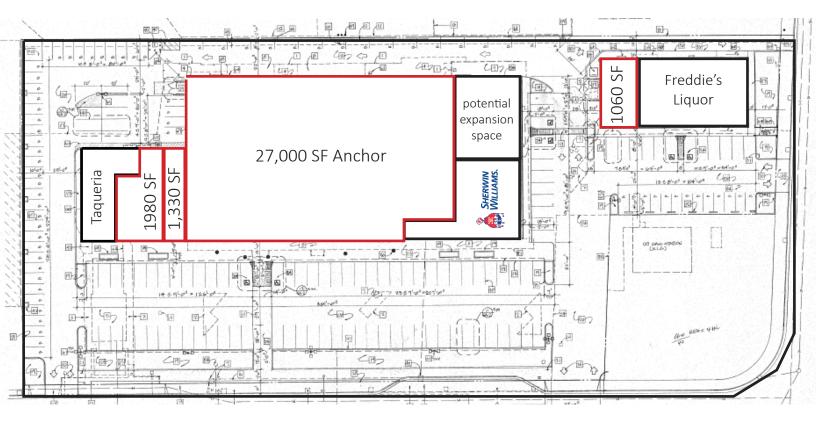

## **FEATURES**

- Suite E 27,000 SF Anchor Opportunity, divisible to 3,000 SF
- Suite B & C 1,330 SF Available
- Suite D 2nd Gen Beauty Salon Becoming Available 09.01.2023
  \ 1,980 SF \ Option to Combine for 3,310 SF
- Suite M 1,060 SF Available
- · Anchored by Big Lots! and Sherwin Williams
- · Strong Demographics
- Ample Parking
- High Traffic Count
- Located at the intersection of two of Campbell's main throughfares.
- Under new management