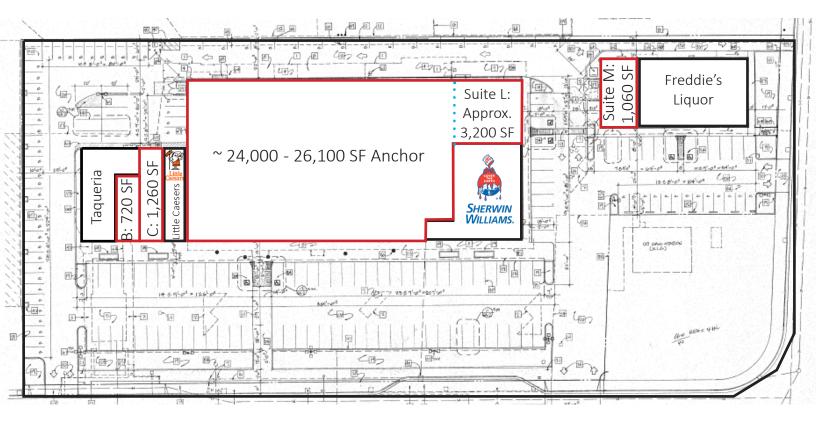

#### **AVAILABLE SPACES**

- Suite E Approx. ~24,000 26,100 SF
  Anchor Opportunity! \*Divisible\*
- Suite B 720 SF
- Suite C 1,260 SF
- Suite L 2,100 SF
- Suite M 1,060 SF