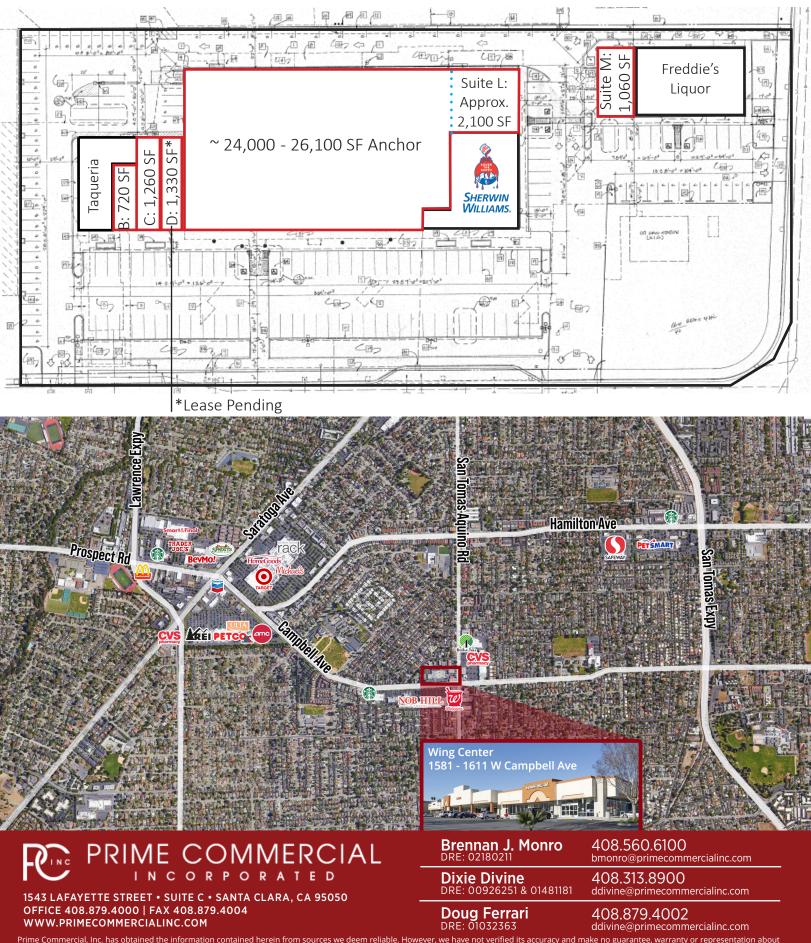

## **AVAILABLE SPACES**

- Suite E Approx. ~24,000 26,100 SF - Anchor Opportunity! \*Divisible\*
- Suite B 720 SF
- Suite C 1,260 SF
- Suite D 1,330 SF \*Lease Pending\*
- Suite L 2,100 SF
- Suite M 1,060 SF

#### 1581 - 1611 W. Campbell Avenue CAMPBELL, CALIFORNIA