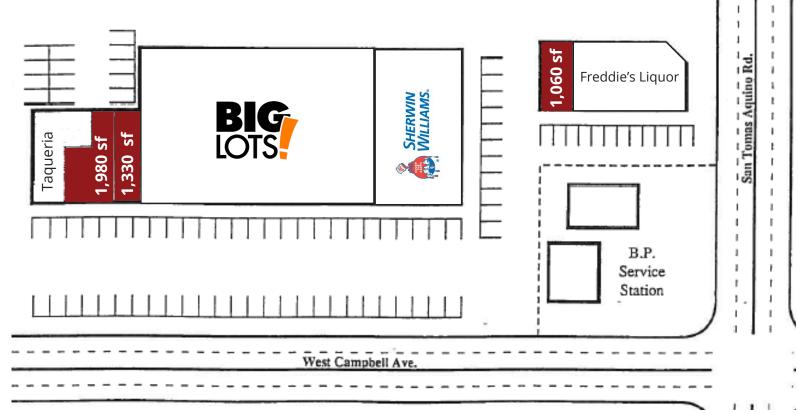

### **FEATURES**

- Suite B & C 1,330 SF Available
- Suite D 2nd Gen Beauty Salon Becoming Available 09.01.2023
   \ 1,980 SF \ Option to Combine for 3,310 SF
- Suite M 1,060 SF Available
- Anchored by Big Lots! and Sherwin Williams
- Strong Demographics
- · Ample Parking
- High Traffic Count
- Located at the intersection of two of Campbell's main throughfares.
- · Under new management