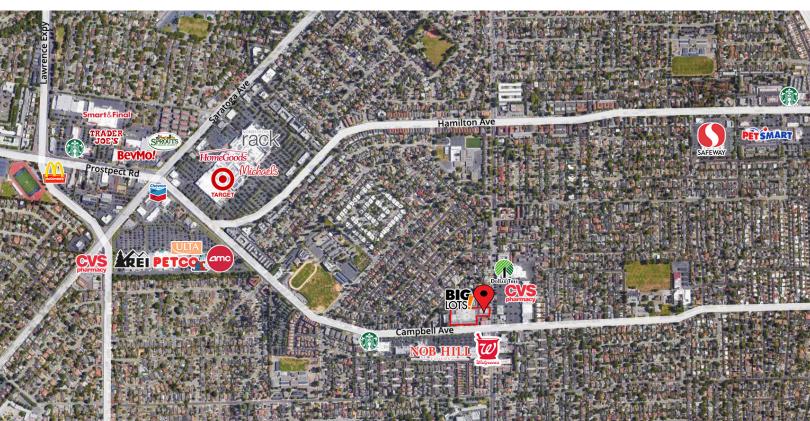

### **FEATURES**

- Suite B & C 1,330 SF Available
- Suite D 2nd Gen Beauty Salon Becoming Available 09.01.2023
   \ 1,980 SF \ Option to Combine for 3,310 SF
- Suite M 1,060 SF Available
- Anchored by Big Lots! and Sherwin Williams
- Strong Demographics
- · Ample Parking
- High Traffic Count
- Located at the intersection of two of Campbell's main throughfares.
- · Under new management

## **TRAFFIC COUNTS**

Campbell Avenue 29,186 ADT San Tomas Aquino Rd 16,191 ADT