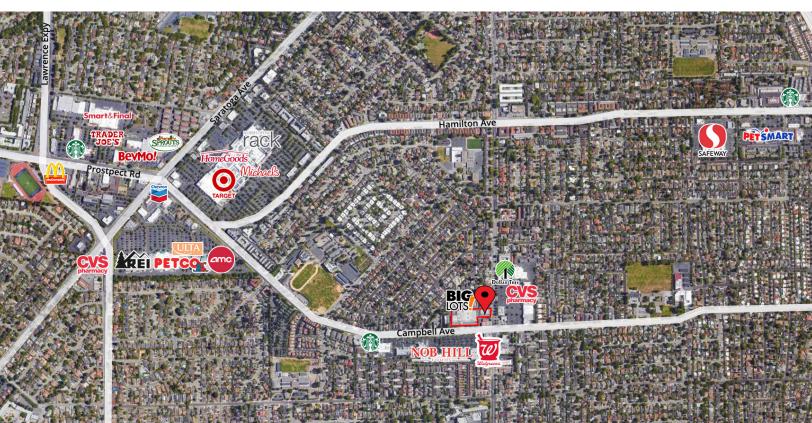

# WING CENTER

1581 - 1611 W. Campbell Avenue CAMPBELL, CALIFORNIA

## **TRAFFIC COUNTS**

29,186 ADT Campbell Avenue 16,191 ADT San Tomas Aquino Rd