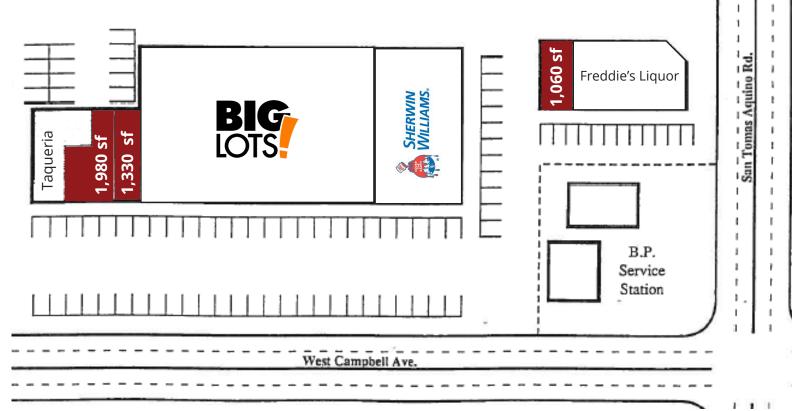

### **FEATURES**

- Suite B & C 1,330 SF Available
- Suite D 2nd Gen Beauty Salon Becoming Available 09.01.2023 \ 1,980 SF \ Option to Combine for 3,310 SF
- Suite M 1,060 SF Available
- Anchored by Big Lots! and Sherwin Williams
- Strong Demographics
- **Ample Parking**
- **High Traffic Count**
- Located at the intersection of two of Campbell's main throughfares.
- Under new management