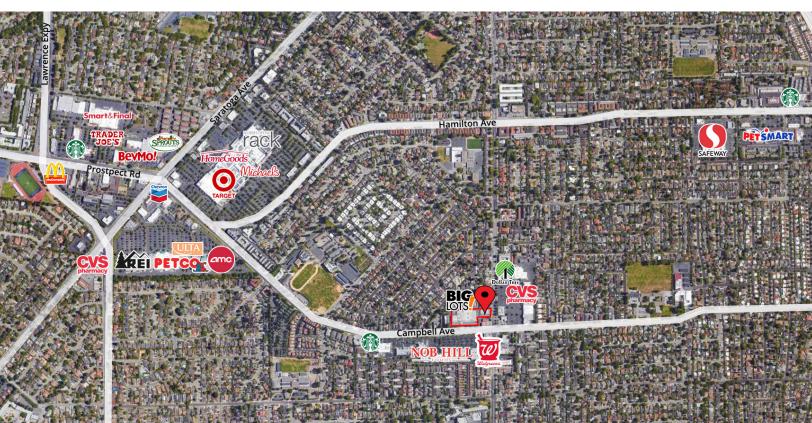

# WING CENTER

1581 - 1611 W. Campbell Avenue CAMPBELL, CALIFORNIA

## **DEMOGRAPHICS**

|                   | <u>i iville</u> | <u>3 Miles</u> | <u>5 ivilles</u> |
|-------------------|-----------------|----------------|------------------|
| Population        | 26,732          | 206,889        | 502,984          |
| Average HH Income | \$158,867       | \$165,730      | \$172,954        |