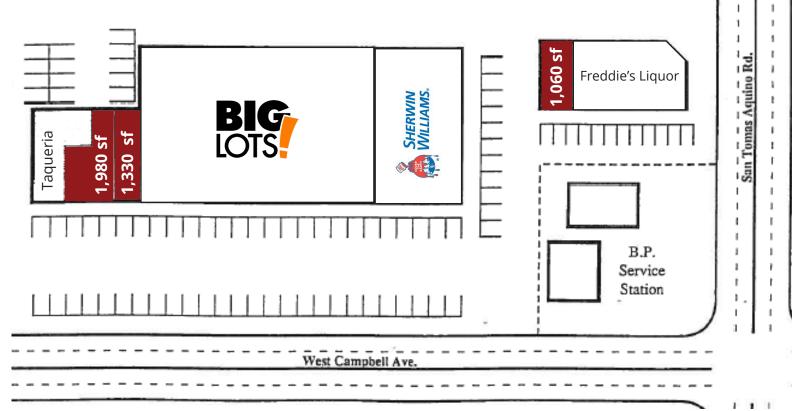

### **FEATURES**

- Suite B 1,330 SF Available
- Suite C 2nd Gen Beauty Salon Becoming Available 09.01.2023
  \ 1,980 SF \ Option to Combine with Suite B for 3,310 SF
- Suite D 1,060 SF Available
- Anchored by Big Lots! and Sherwin Williams
- · Strong Demographics
- Ample Parking
- · High Traffic Count
- Located at the intersection of two of Campbell's main throughfares.
- Under new management