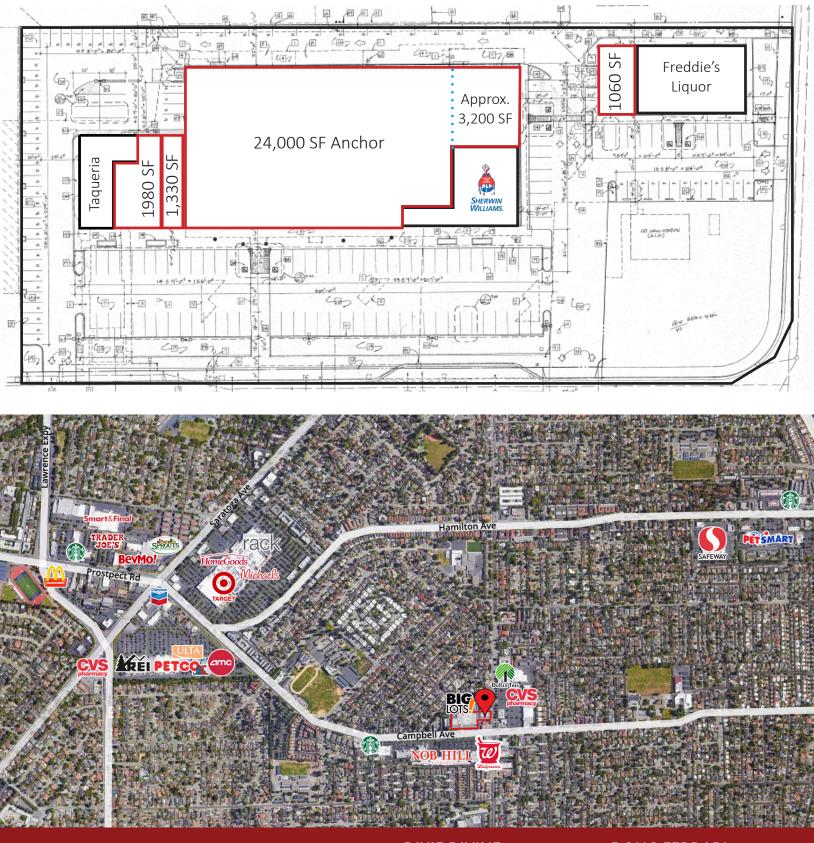

### **FEATURES**

- Suite E 27,000 SF Anchor Opportunity, divisible to 3,000 SF
- Suite B & C 1,980 SF Available
- Suite D 1,330 SF 2nd Gen Beauty Salon (option to combine with Suite B & C to form 3,310 SF)
- Suite M 1,060 SF Available
- Anchored by Big Lots! and Sherwin Williams
- Strong Demographics
- Ample Parking
- High Traffic Count
- Located at the intersection of two of Campbell's main throughfares
- Under new management

## **DEMOGRAPHICS**

|                   | <u>1 Mile</u> | <u>3 Miles</u> | <u>5 Miles</u> |
|-------------------|---------------|----------------|----------------|
| Population        | 26,732        | 206,889        | 502,984        |
| Average HH Income | \$158,867     | \$165,730      | \$172,954      |

## **TRAFFIC COUNTS**

Campbell Avenue San Tomas Aquino Rd 29,186 ADT 16,191 ADT

DIXIE DIVINE 408.879.4001 ddivine@primecommercialinc.com CA BRE 00926251 & 01481181 DOUG FERRARI 408.879.4002 dferrari@primecommercialinc.com CA BRE 01032363