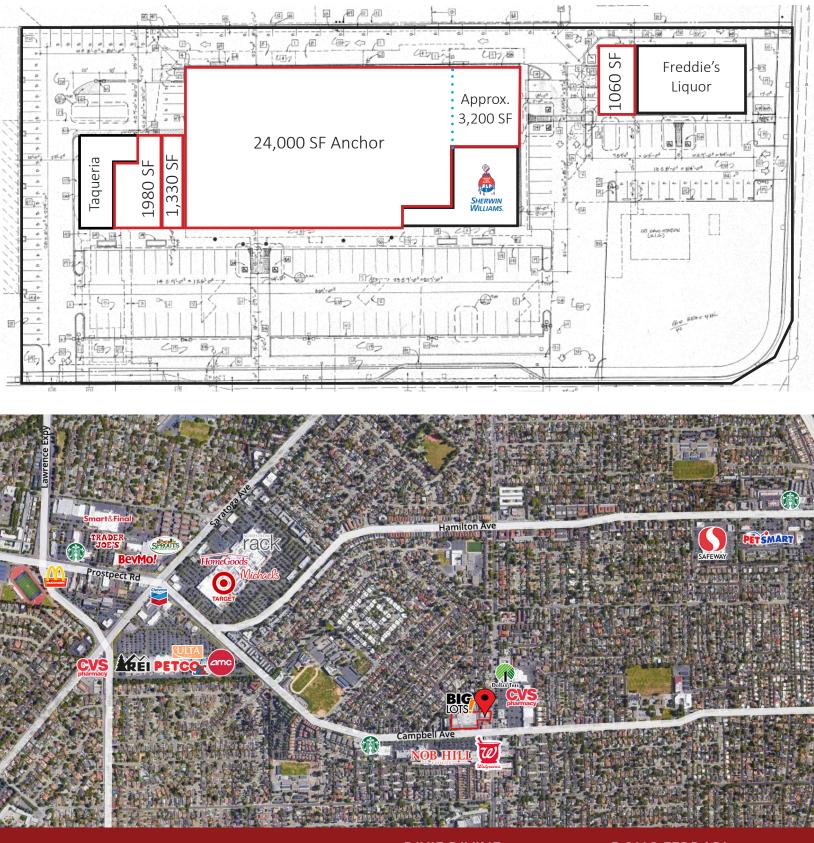

#### **FEATURES**

- Suite E 27,000 SF Anchor Opportunity, divisible to 3,000 SF
- Suite B & C 1,980 SF Available
- Suite D 1,330 SF 2nd Gen Beauty Salon (option to combine with Suite B & C to form 3,310 SF)
- Suite M 1,060 SF Available
- Anchored by Big Lots! and Sherwin Williams
- Strong Demographics
- Ample Parking
- High Traffic Count
- Located at the intersection of two of Campbell's main throughfares.
- Under new management