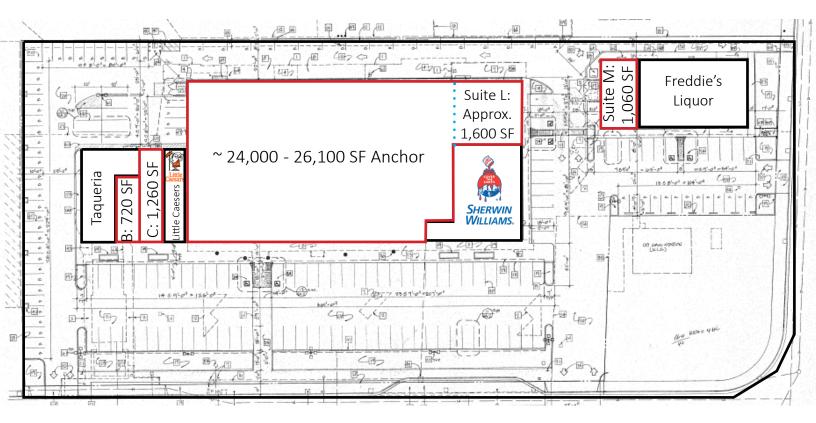

#### **AVAILABLE SPACES**

- Suite E Approx. ~24,000 26,100 SF
   Anchor Opportunity! \*Divisible\*
- Suite B 720 SF
- Suite C 1,260 SF
- Suite L 1,600 SF
- Suite M 1,060 SF