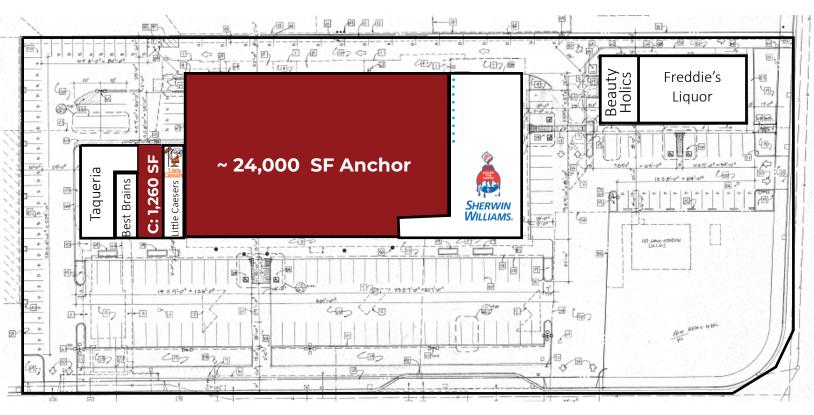

#### **AVAILABLE SPACES**

- Suite E Approx. ~24,000 SF
   Anchor Opportunity! \*Divisible\*
- Suite C 1,260 SF

# WING CENTER

1581 - 1611 W. Campbell Avenue CAMPBELL, CALIFORNIA