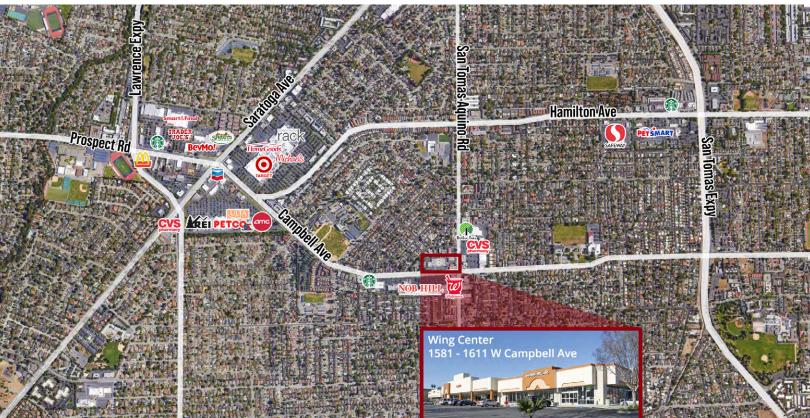

# WING CENTER

1581 - 1611 W. Campbell Avenue CAMPBELL, CALIFORNIA

#### **FEATURES**

- Strong Demographics
- · Ample Parking
- · High Traffic Count
- Located at the intersection of two of Campbell's main throughfares
- · Under new management