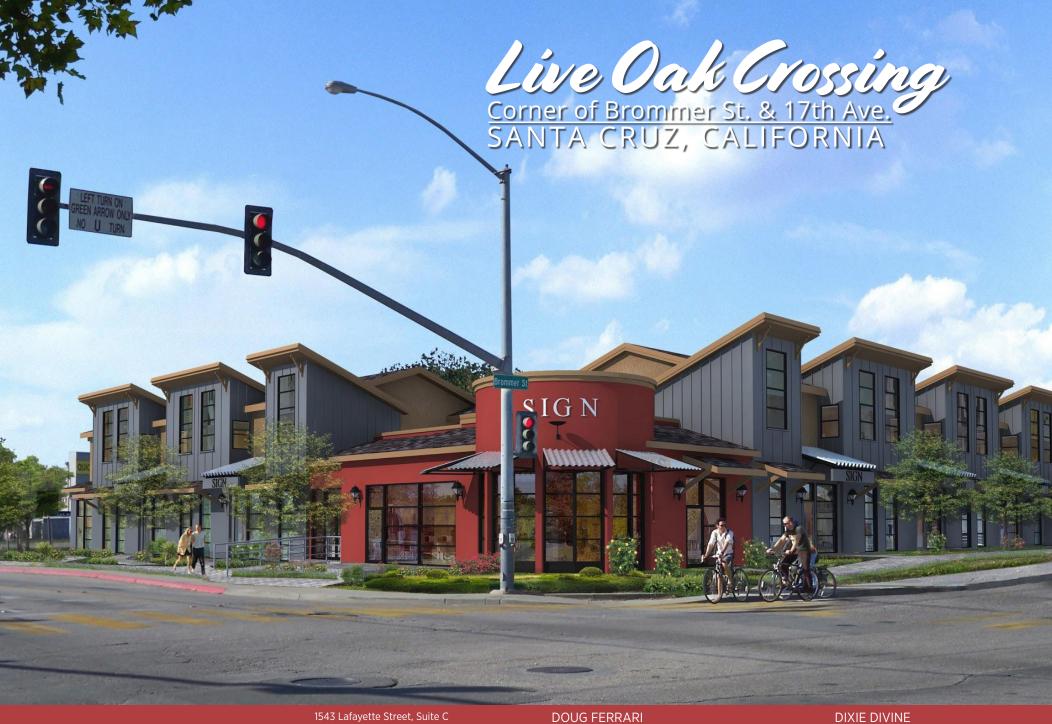

Live Oak Crossing is a new mixed-use commercial/residential development that lies at the southwest corner of Brommer Street and 17th Street in Santa Cruz.

## Property Highlights

- Two story mixed use developement coming 2020
- 3 Commercial Units Available, from 1,014 1,718 SF
- Property will have 13 Residential Units
- High Visibility on Key Intersection with Combined 21,438 ADT
- Street Frontage for All Units
- Zoned C-1 Neighborhood Commercial
- View Virtual Tour Here