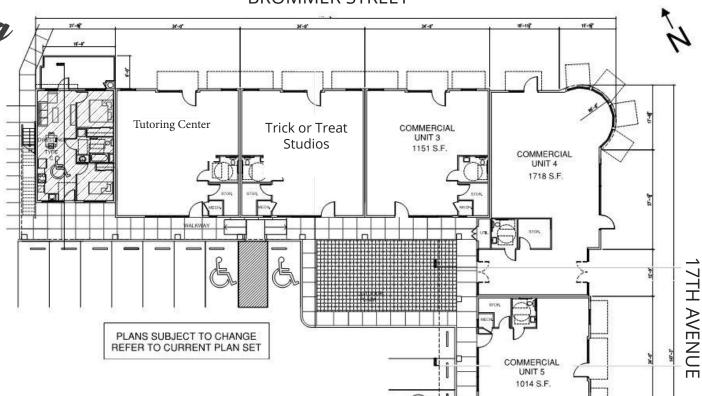

## Property Highlights

- Two story mixed use developement coming 2020
- 3 Commercial Units Available, from 1,014 1,718 SF
- Property will have 13 Residential Units
- High Visibility on Key Intersection with Combined 21,438 ADT
- Street Frontage for All Units
- Zoned C-1 Neighborhood Commercial
- View Virtual Tour Here

## Available Spaces

Retail Unit 3 1,151 Square Feet

Retail Unit 4 1,718 Square Feet

Retail Unit 5 1,014 Square Feet

Prism Beauty Nail Salon Hair Salon

1543 Lafayette Street, Suite C Santa Clara, 95050 Office 408.879.4000