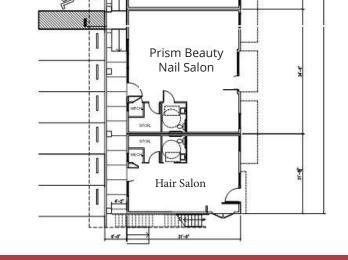

## Available Spaces

Retail Unit 2 1,150 Square Feet \*Lease Pending for Unit 2

Retail Unit 3 1,151 Square Feet

Retail Unit 4 1,718 Square Feet

Retail Unit 5 1,014 Square Feet

1543 Lafayette Street, Suite C Santa Clara, 95050 Office 408.879.4000 www.primecommercialinc.com DOUG FERRARI
CA BRE 01032363
408.879.4002
dferrari@primecommercialinc.com