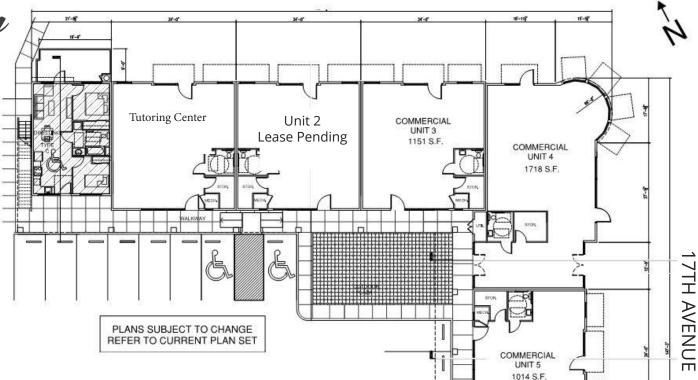

## Available Spaces

Retail Unit 2 1,150 Square Feet \*Lease Pending for Unit 2

Retail Unit 3 1,151 Square Feet

Retail Unit 4 1,718 Square Feet

Retail Unit 5 1,014 Square Feet

1543 Lafayette Street, Suite C Santa Clara, 95050 Office 408.879.4000 www.primecommercialinc.com DOUG FERRARI
CA BRE 01032363
408.879.4002
dferrari@primecommercialinc.com