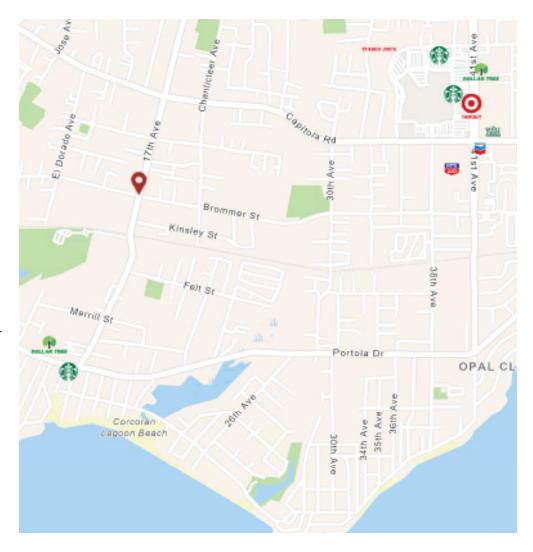

Live Oak Crossing is a new mixed-use commercial/residential development that lies at the southwest corner of Brommer Street and 17th Street in Santa Cruz.