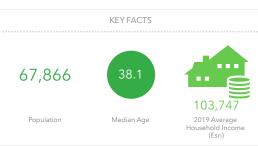

## Demographics

S minutes

KEY FACTS

24,915

39.7

100,414

2019 Average Household Income (Esri)

INCOME