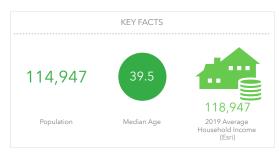

## Demographics

S minutes

KEY FACTS

24,915

39.7

100,414

2019 Average Household Income (Esri)

INCOME