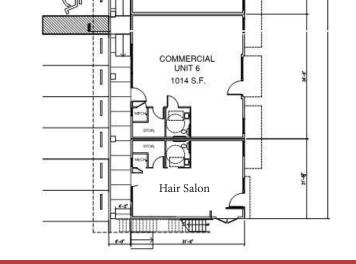

## Available Spaces

Retail Unit 2 1,150 Square Feet \*Lease Pending for Unit 2

Retail Unit 3 1,151 Square Feet

Retail Unit 4 1,718 Square Feet

Retail Unit 6 1,014 Square Feet

1543 Lafayette Street, Suite C Santa Clara, 95050 Office 408.879.4000