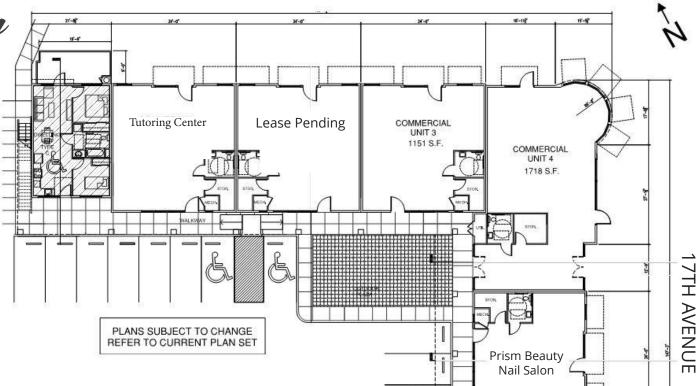

## Available Spaces

Retail Unit 2 1,150 Square Feet \*Lease Pending for Unit 2

Retail Unit 3 1,151 Square Feet

Retail Unit 4 1,718 Square Feet

Retail Unit 6 1,014 Square Feet

1543 Lafayette Street, Suite C Santa Clara, 95050 Office 408.879.4000