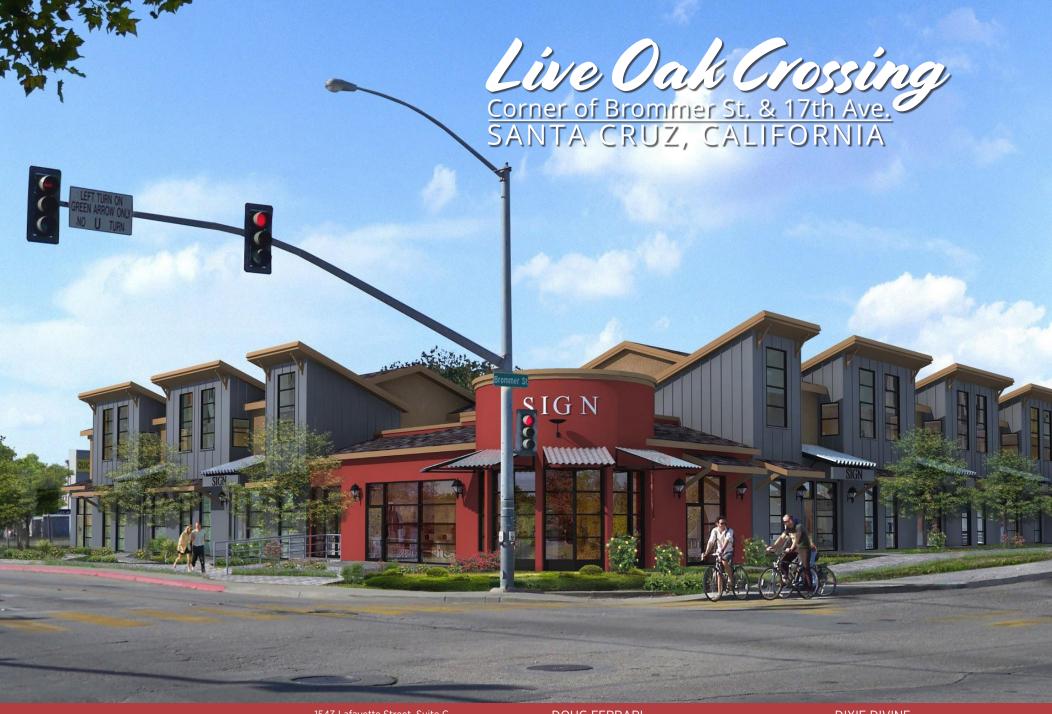

Live Oak Crossing is a new mixed-use commercial/residential development that lies at the southwest corner of Brommer Street and 17th Street in Santa Cruz.

## Property Highlights

- Two story mixed use developement coming 2020
- 4 Commercial Units Available, from 1,014 1,718 SF
- Property will have 13 Residential Units
- High Visibility on Key Intersection with Combined 21,438 ADT
- Street Frontage for All Units
- Zoned C-1 Neighborhood Commercial
- View Virtual Tour Here

## **BROMMER STREET**

Live Oak Crossing
Corner of Brommer St. & 17th Ave.
SANTA CRUZ, CALIFORNIA