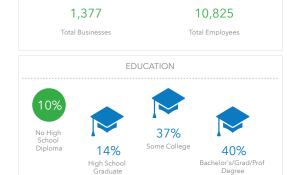

## Demographics

S minutes

KEY FACTS

24,915

39.7

100,414

2019 Average Household Income (Esri)

INCOME