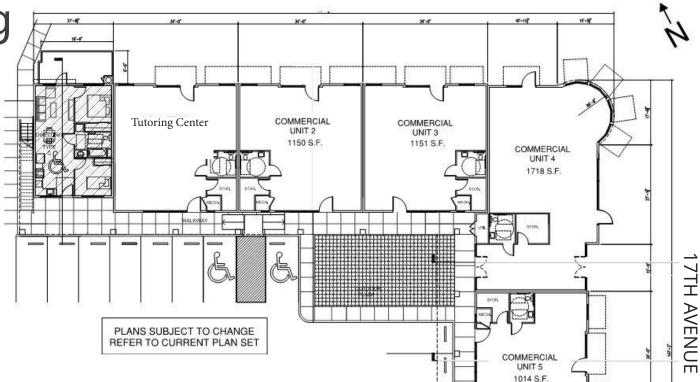

### **Available Spaces**

Retail Unit 2 1,150 Square Feet

Retail Unit 3 1,151 Square Feet

Retail Unit 4 1,718 Square Feet

Retail Unit 5 1,014 Square Feet

Retail Unit 6 1,014 Square Feet

**BROMMER STREET** 

1543 Lafayette Street, Suite C Santa Clara, 95050 Office 408.879.4000