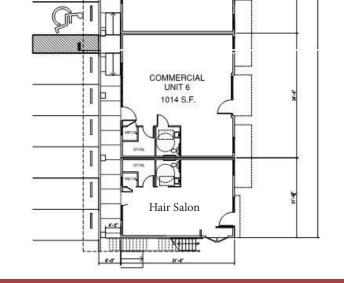

### **Available Spaces**

Retail Unit 2 1,150 Square Feet

Retail Unit 3 1,151 Square Feet

Retail Unit 4 1,718 Square Feet

Retail Unit 5 1,014 Square Feet

Retail Unit 6 1,014 Square Feet

**BROMMER STREET** 

1543 Lafayette Street, Suite C Santa Clara, 95050 Office 408.879.4000