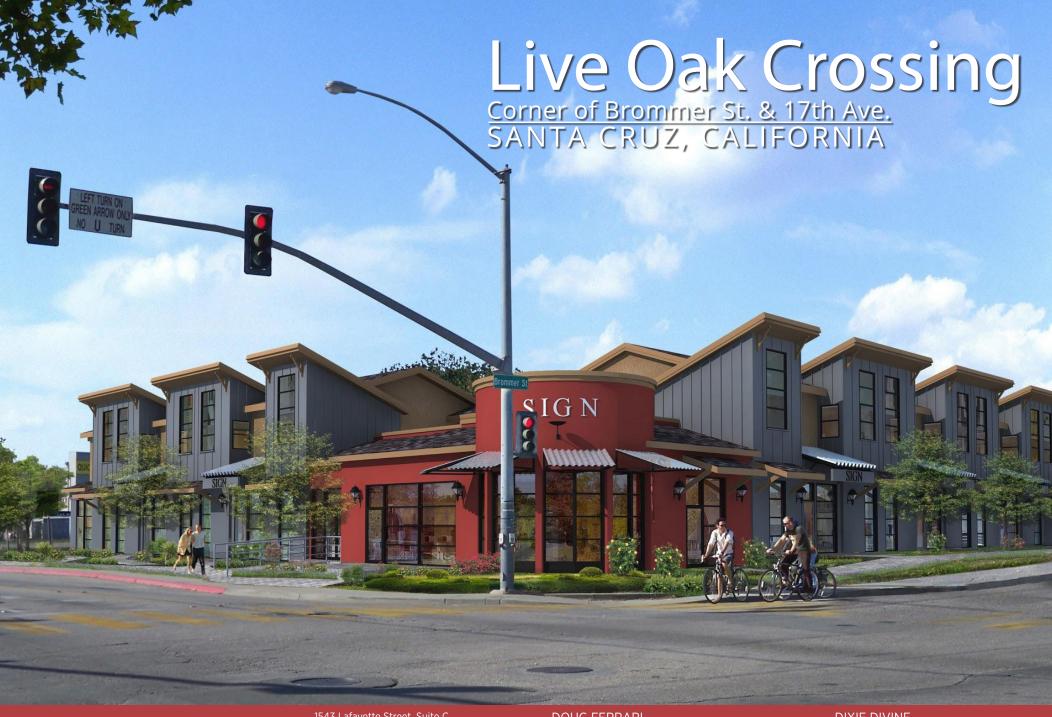

# LiveOakCrossing Corner of Brommer St. & 17th Ave. SANTA CRUZ, CALIFORNIA

Live Oak Crossing is a new mixed-use commercial/residential development that lies at the southwest corner of Brommer Street and 17th Street in Santa Cruz.

#### **Property Highlights**

- Two story mixed use developement coming 2020
- 5 Commercial Units Available, from 1,014 1,718 SF
- Property will have 13 Residential Units
- High Visibility on Key Intersection with Combined 21,438 ADT
- Street Frontage for All Units
- Zoned C-1 Neighborhood Commercial
- View Virtual Tour Here