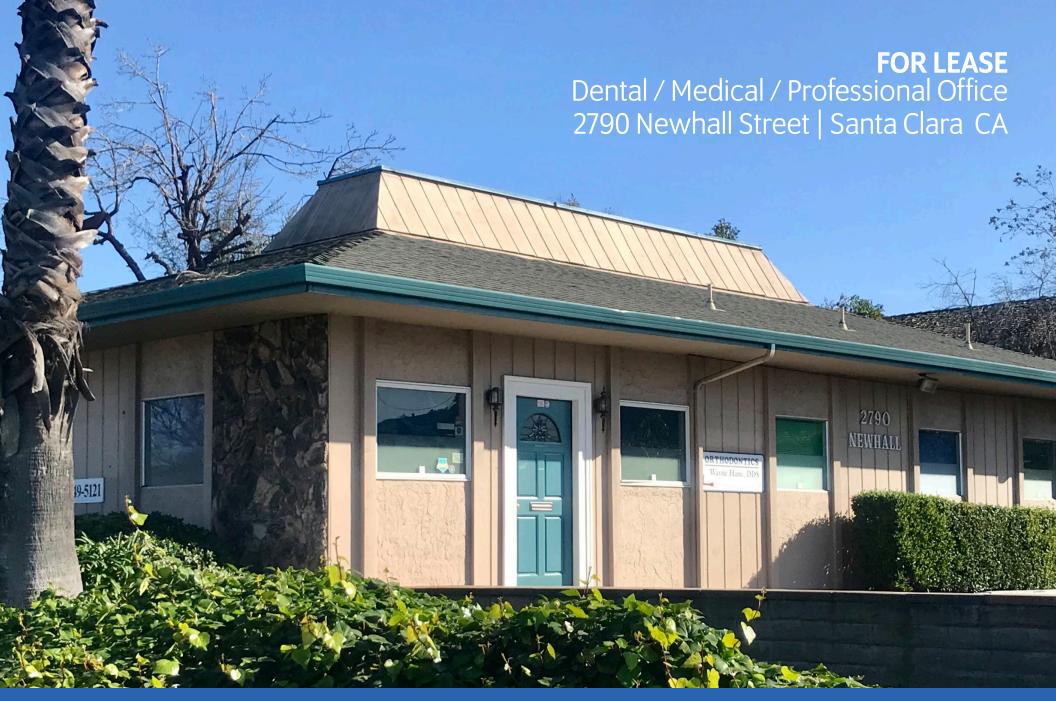

# FOR LEASE MEDICAL/DENTAL OFFICE 2790 NEWHALL STREET

DIXIE DIVINE
CA BRE 00926251
408.879.4001
ddivine@primecommercialinc.com

### **PROPERTY FEATURES**

- Ideal for dentist, urgent care, chiropractic, physical therapy or pediatrics
- Available Space +/- 1,296 square feet
- Layout: Spacious Reception Area, 4 Exam Rooms, Lab, Private Office, 2 Restrooms, File Area
- Easy access to Highway 280 and 880
- High identity corner location
- Asking Rent \$3.00 Gross