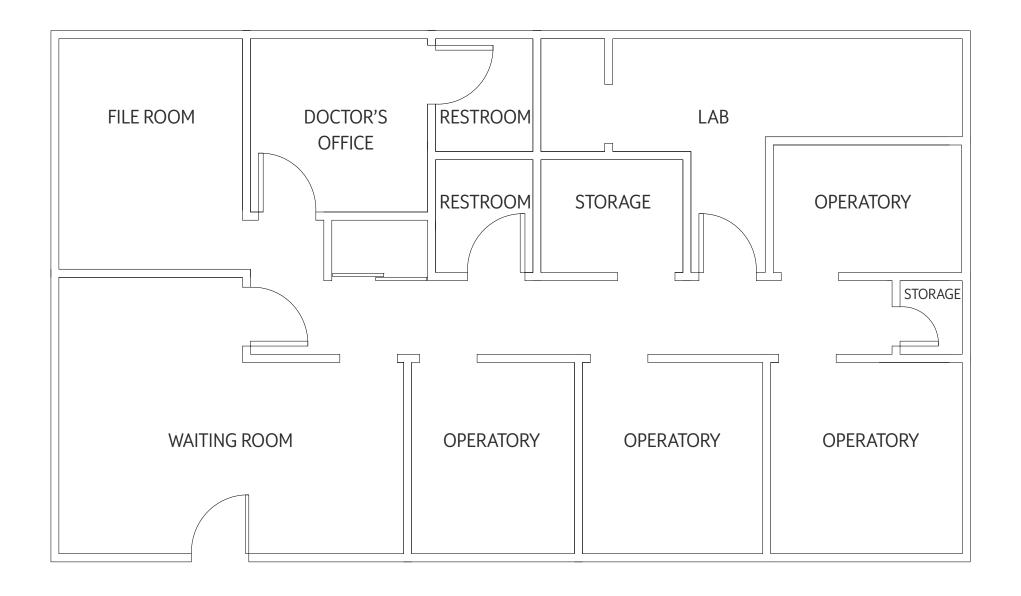

### **PROPERTY FEATURES**

- Ideal for dentist, urgent care, chiropractic, physical therapy or pediatrics
- Available Space +/- 1,296 square feet
- Layout: Spacious Reception Area, 4 Exam Rooms, Lab, Private Office, 2 Restrooms, File Area
- Easy access to Highway 280 and 880
- High identity corner location
- Asking Rent \$3.00 Gross

# FLOOR PLAN

FOR LEASE
MEDICAL/DENTAL OFFICE
2790 NEWHALL STREET

DIXIE DIVINE
CA BRE 00926251
408.879.4001
ddivine@primecommercialinc.com

DOUG FERRARI CA BRE 01032363 408.879.4002 dferrari@primecommercialinc.com